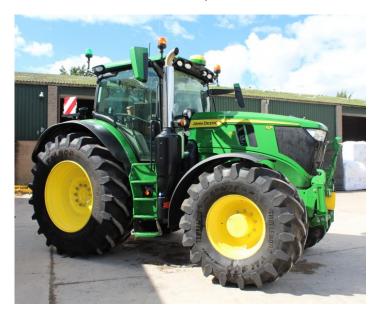

## 2023 John Deere 6R 215 Tractor

Price available on Application

Condition: Used Branch: Lloyd Ltd Carlisle

## **PRODUCT DETAILS**

**Type:** Tractors

Make: John Deere

Model: 6R 215

Registration Number: 2023

Meter Hours: 213

## **KEY FEATURES**

- Manufacturers warranty (3 years / 2250hrs from new)
- Full JD Guidance Starfire 600
- Autopower 50kph
- Front Linkage & PTO
- Cab Suspension & TLS front Suspension
- Premium LED Light Package
- Premium Seat
- 710/70x42 & 600/70x28 Trelleborg Tyres (As New)
- As New Condition
- Finance Available
- Finance Subject to Status, T&C's Apply