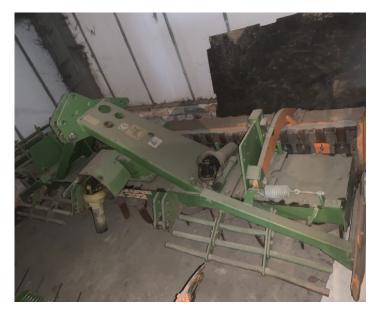

## Amazone KE302 Power Harrow

£4,000 exc VAT

Condition: Used Branch: Lloyd Ltd Newcastle

## **KEY FEATURES**

- 1996 Model
- Been stored in shed since 2005 no dampness
- Roller scrapers fitted for front mounted to tractor but can easily be switched back around
- Tines in good condition
- C/W Levelling board
- Packer roller in good condition
- Good working order
- Very clean example
- For any enquires please call Sean Hopkins -07778365517