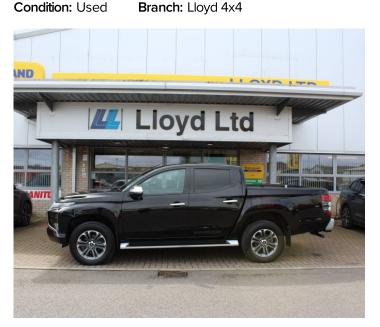

# Mitsubishi L200 2.2 DI-D **DC Warrior Auto 4WD**

## **PRODUCT DETAILS**

Type: Lloyd 4x4

Make: Mitsubishi

- Model: Warrior
- **Registration Number: DV20 VEF**

Miles: 31650

Stock Number: DV20 VEF

#### **KEY FEATURES**

- 2020
- DV20 VEF
- 2.2 litre
- 31,650 miles
- Black
- **18in Alloy Wheels**
- Silver Rear Bumper with Integrated Step
- Active Stability and Traction Control
- Alarm Thatcham Cat 1
- Android Auto Supported
- Apple CarPlay Supported
- Bluetooth with Music Streaming
- **Cruise Control**
- Forward Collision Mitigation System
- Lane Departure Warning System
- Speed Sensitive Auto Door Locks
- **Dual Zone Climate Control**
- **Dusk Sensing Headlights**
- Electric Heated Folding Mirrors with Indicators
- Engine Start-Stop Button