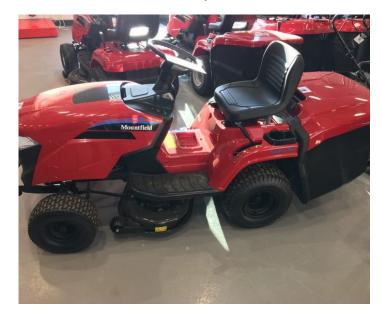

## Mountfield Freedom 30E Mower

Price available on Application

Condition: New Branch: Lloyd Ltd Newcastle

## **PRODUCT DETAILS**

Type: Domestic Lawncare

Make: Mountfield

Model: Freedom 30e

Meter Hours: 0

Stock Number: 61192565

## **KEY FEATURES**

- Ex-Display
- Powered by Stiga Premium LG 48v lithium-ion 30ah battery
- 38cm Cutting Width
- Electric Transmission
- 240-litre grass collector
- Intuitive dashboard console with quick-press start button, alarm, battery status, and more
- 48V 30AH Battery included and standard charger included