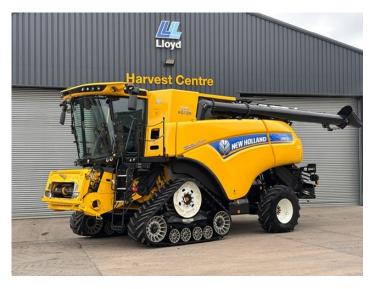

# New Holland CR8.90 With 35ft Vari Feed Header

### PRODUCT DETAILS

Type: Combine Harvesters Make: New Holland Model: CR8.90 Meter Hours: 936

#### **KEY FEATURES**

- YOM 2022
- 28" Terraglide Tracks With 620/60 R26 Rear Tyres
- Chopper, Chaff & Opti Spread
- Engine Hour 936 Threshing Hours 765
- Electrically Adjustable Unloading Spout Chute
- Twin Monitors With GPS & Intellisense