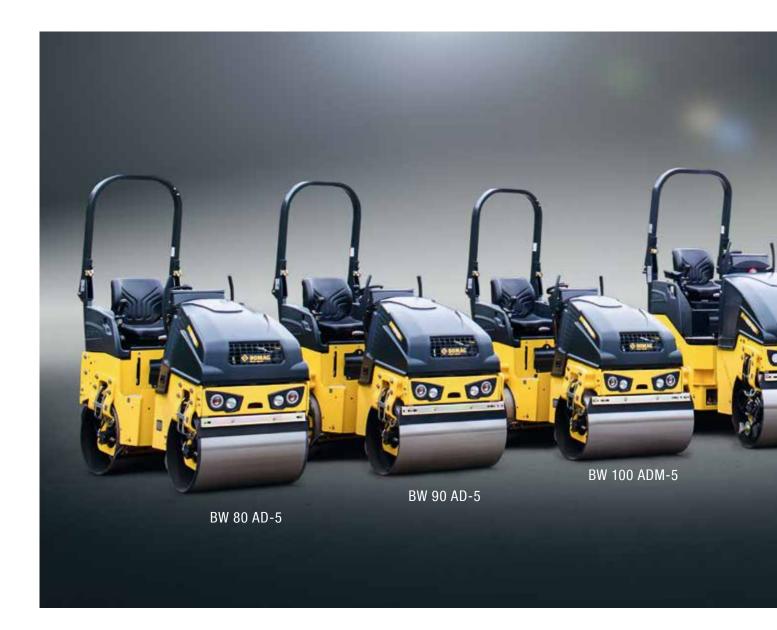

BW 100/120: The multi-talents from 2.3 to 3.7 t.

BW 80/90/100: The light line up to 1.8 t.

BW 135/138: The heavyweights from 3.9 to 4.3 t.

| Modelltypen                                           | Operating weight<br>approx. [t]* | Working width<br>[mm] | Power<br>[kW] |
|-------------------------------------------------------|----------------------------------|-----------------------|---------------|
| BW 80 AD                                              | 1.550                            | 800                   | 15,1          |
| BW 90 AD                                              | 1.600                            | 900                   | 15,1          |
| BW 90 SC (side clearance)                             | 1.650                            | 960                   | 15,1          |
| BW 100 ADM                                            | 1.650                            | 1.000                 | 15,1          |
| BW 100 SC (side clearance)                            | 1.700                            | 1.060                 | 15,1          |
| BW 100 ACM<br>(combination roller)                    | 1.700                            | 1.000                 | 15,1          |
| BW 100 SCC<br>(combination roller,<br>side clearance) | 1.700                            | 1.060                 | 15,1          |
| BW 100 AD                                             | 2.500                            | 1.000                 | 24,3          |
| BW 100 AC<br>(combination roller)                     | 2.300                            | 1.000                 | 24,3          |
| BW 120 AD                                             | 2.700                            | 1.200                 | 24,3          |
| BW 120 AC<br>(combination roller)                     | 2.500                            | 1.200                 | 24,3          |
| BW 135 AD                                             | 3.900                            | 1.300                 | 33,3          |
| BW 138 AD                                             | 4.300                            | 1.380                 | 33,3          |
| BW 138 AC<br>(combination roller)                     | 4.100                            | 1.380                 | 33,3          |