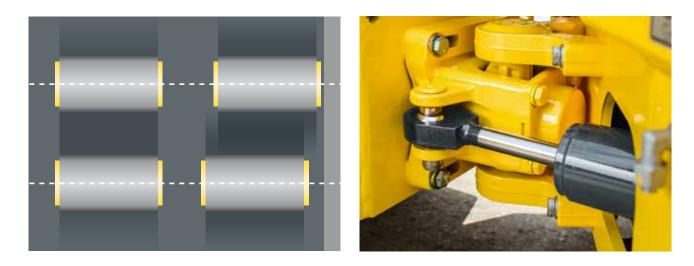

### AFFORDABLE AND FLEXIBLE.

- Cost savings with maintenance-free articulated joint without lubrication nipple.
- No welding of articulated joint to frame easy service access.
- Standard crabwalk with a stepless offset of up to 5 cm to the right for simpler work on edges and corners.

### **ROBUSTLY PRODUCED**

The articulation joint is not welded to the frame and is easily accessible in case of emergency. All machines are equipped with the crabwalk function.