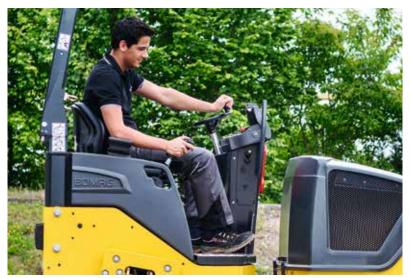

### **COMFORTABLE TO OPERATE**

The spacious operator's platform with a compact steering wheel has a robust dashboard with large switches. Intuitive operation via a soft-responsive control lever and an excellent view of the drum edges ensure a relaxed working environment.

### **COMFORTABLE WORKING GUARANTEED.**

At

105

0

Ample space and legroom on the operator platform ensure a pleasant workday. The compact steering wheel and the large access steps make getting on and off simple and safe.

Large switches, a compact steering wheel and clearly arranged controls make it easy for any operator to work with a light BOMAG tandem roller.

Ample leg room for the operator ensures a comfortable working environment.