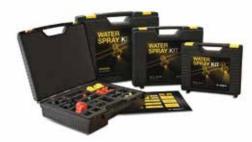

### ALWAYS AT THE READY.

BOMAG Water Spray Kits are specially designed for BOMAG tandem rollers to replace sprinkler parts quickly and efficiently on site. In their handy transport case they can be taken anywhere, and components immediately be replaced as necessary so the machine is quickly up and running again.