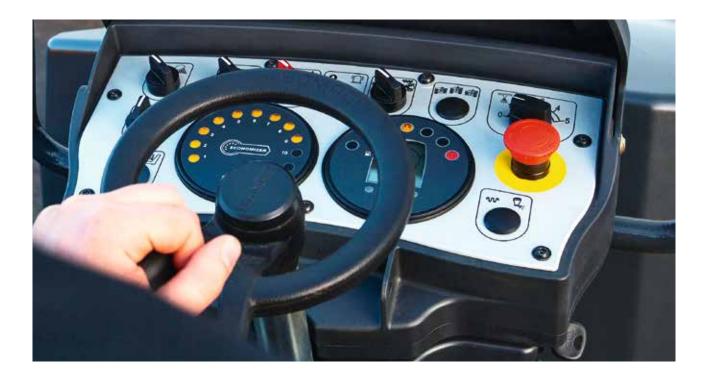

### **EFFECTIVE WORK**

.....

:

Thanks to the ECONOMIZER, compaction is simple and reliable. Unnecessary passes are avoided, saving time and money.

### **OPTIMALLY COMPACTED.**

The patented BOMAG ECONOMIZER shows the operator the current degree of compaction at all times. LEDs provide permanent information and effectively prevent under or over-compaction. The assistance system saves time and money by avoiding unnecessary passes.