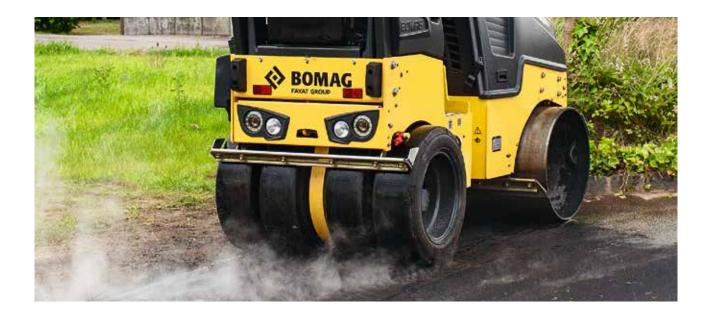

### SURFACES OF THE HIGHEST QUALITY.

The asphalt surface quality can be improved considerably by the use of BOMAG light combination rollers on the site. The rolling and kneading effect of the rubber wheels pulls bitumen to the surface and achieves maximum sealing of the asphalt layer. The tyres' adaptability also make clean compaction on transitions and edges possible.