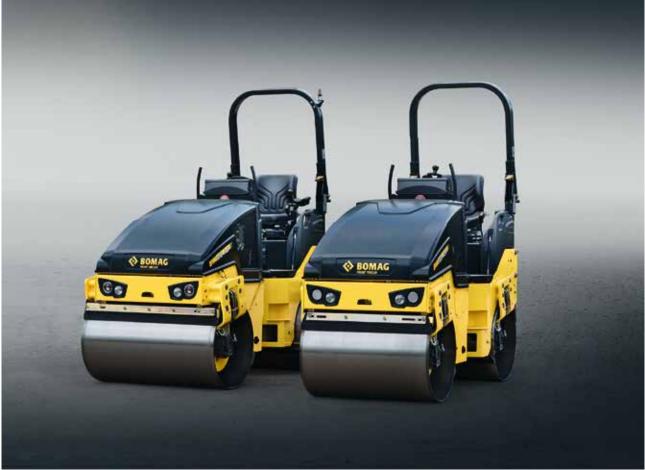

# LEADERS IN COMPACTION.

ARTICULATED TANDEM ROLLERS, UP TO 5 T.

## **MODEL OVERVIEW.**

BOMAG offers the right machine for every application. Select the roller and equipment that is perfectly suited to you, your requirements and your company from 14 different models.

BW 100/120: The multi-talents from 2.3 to 3.7 t.

BW 80/90/100: The light line up to 1.8 t.

BW 135/138: The heavyweights from 3.9 to 4.3 t.

| Modelltypen                                           | Operating weight<br>approx. [t]* | Working width<br>[mm] | Power<br>[kW] |
|-------------------------------------------------------|----------------------------------|-----------------------|---------------|
| BW 80 AD                                              | 1.550                            | 800                   | 15,1          |
| BW 90 AD                                              | 1.600                            | 900                   | 15,1          |
| BW 90 SC (side clearance)                             | 1.650                            | 960                   | 15,1          |
| BW 100 ADM                                            | 1.650                            | 1.000                 | 15,1          |
| BW 100 SC (side clearance)                            | 1.700                            | 1.060                 | 15,1          |
| BW 100 ACM<br>(combination roller)                    | 1.700                            | 1.000                 | 15,1          |
| BW 100 SCC<br>(combination roller,<br>side clearance) | 1.700                            | 1.060                 | 15,1          |
| BW 100 AD                                             | 2.500                            | 1.000                 | 24,3          |
| BW 100 AC<br>(combination roller)                     | 2.300                            | 1.000                 | 24,3          |
| BW 120 AD                                             | 2.700                            | 1.200                 | 24,3          |
| BW 120 AC<br>(combination roller)                     | 2.500                            | 1.200                 | 24,3          |
| BW 135 AD                                             | 3.900                            | 1.300                 | 33,3          |
| BW 138 AD                                             | 4.300                            | 1.380                 | 33,3          |
| BW 138 AC<br>(combination roller)                     | 4.100                            | 1.380                 | 33,3          |