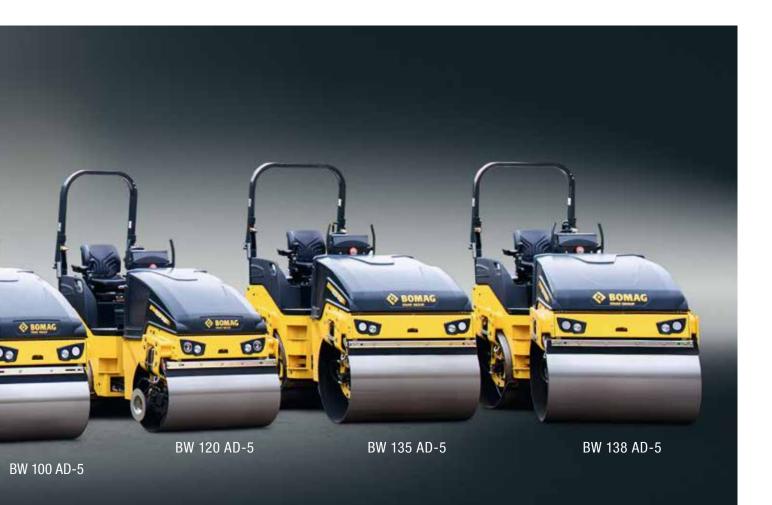

BW 100/120: The multi-talents from 2.3 to 3.7 t.

BW 80/90/100: The light line up to 1.8 t.

BW 135/138: The heavyweights from 3.9 to 4.3 t.

| Modelltypen                                           | Operating weight<br>approx. [t]* | Working width<br>[mm] | Power<br>[kW] |
|-------------------------------------------------------|----------------------------------|-----------------------|---------------|
| BW 80 AD                                              | 1.550                            | 800                   | 15,1          |
| BW 90 AD                                              | 1.600                            | 900                   | 15,1          |
| BW 90 SC (side clearance)                             | 1.650                            | 960                   | 15,1          |
| BW 100 ADM                                            | 1.650                            | 1.000                 | 15,1          |
| BW 100 SC (side clearance)                            | 1.700                            | 1.060                 | 15,1          |
| BW 100 ACM<br>(combination roller)                    | 1.700                            | 1.000                 | 15,1          |
| BW 100 SCC<br>(combination roller,<br>side clearance) | 1.700                            | 1.060                 | 15,1          |
| BW 100 AD                                             | 2.500                            | 1.000                 | 24,3          |
| BW 100 AC<br>(combination roller)                     | 2.300                            | 1.000                 | 24,3          |
| BW 120 AD                                             | 2.700                            | 1.200                 | 24,3          |
| BW 120 AC<br>(combination roller)                     | 2.500                            | 1.200                 | 24,3          |
| BW 135 AD                                             | 3.900                            | 1.300                 | 33,3          |
| BW 138 AD                                             | 4.300                            | 1.380                 | 33,3          |
| BW 138 AC<br>(combination roller)                     | 4.100                            | 1.380                 | 33,3          |