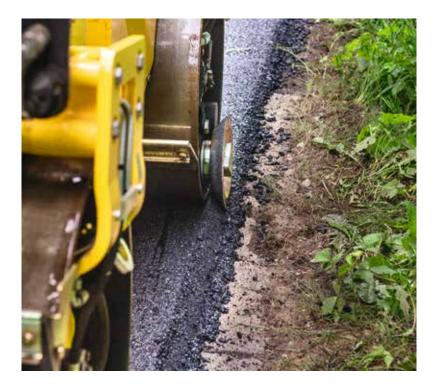

Light tandem rollers for soil compaction and asphalt patching.

Ideal for footpaths and repair work as well as finishing work in road construction. Compact BOMAG tandem rollers have also acquired an excellent reputation in gardening and landscaping.

### SURFACES OF THE HIGHEST QUALITY.

The asphalt surface quality can be improved considerably by the use of BOMAG light combination rollers on the site. The rolling and kneading effect of the rubber wheels pulls bitumen to the surface and achieves maximum sealing of the asphalt layer. The tyres' adaptability also make clean compaction on transitions and edges possible.