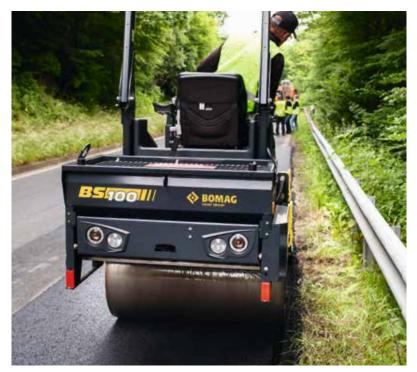

Light tandem rollers for soil compaction and asphalt patching.

Ideal for footpaths and repair work as well as finishing work in road construction. Compact BOMAG tandem rollers have also acquired an excellent reputation in gardening and landscaping.

# POWERFUL, ECONOMIC AND EASY TO MAINTAIN.

A high level of in-house production, strict quality controls and the enormous demands we place on the longevity of our machines, make BOMAG light tandem rollers uncomplicated endurance runners on your construction site.