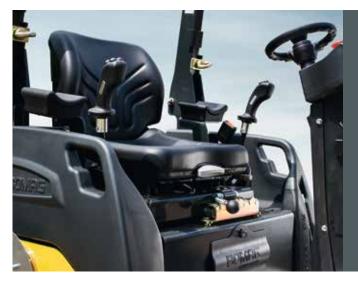

### **COMFORTABLE TO OPERATE**

The spacious operator's platform with a compact steering wheel has a robust dashboard with large switches. Intuitive operation via a soft-responsive control lever and an excellent view of the drum edges ensure a relaxed working environment.

### **COMFORTABLE WORKING GUARANTEED.**

At

105

0

Ample space and legroom on the operator platform ensure a pleasant workday. The compact steering wheel and the large access steps make getting on and off simple and safe.

### **COMFORTABLE COMPACTION WORK.**

The response of the control lever is very pleasant; reversing is modulated and very precise. Drum vibration can be activated selectively for the front or rear only, or for both drums. In tandem with the IVC (Intelligent Vibration Control) system, the exciter system guarantees consistent compaction and reliable operation at all times.

### **EVERYTHING UNDER CONTROL.**

The optionally available double control levers ensure enhanced driving and operating comfort. In conjunction with the robust seat sliding function, they simplify manoeuvring and the operator's work. Both control levers are equipped with operation switches for the horn, vibration and, when required, for edge cutters.