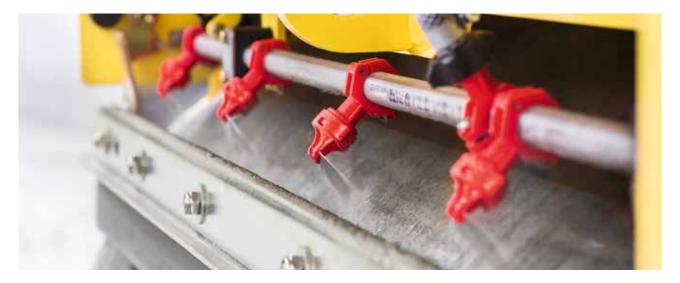

### **CLEARLY SEPARATED**

BOMAG

Wind-protected sprinkler nozzles ensure even wetting of the bandages in all conditions.

### FAILSAFE.

- Pressure sprinkler system with high quality pump, 5-step interval system and large water tank.
- Up to five wind-protected spray nozzles per drum are easily accessible and replaceable.
- 2-filter system to protect against clogged nozzles.