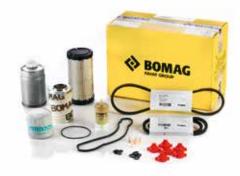

### WHAT ARE YOU WAITING FOR?

BOMAG Service Kits are configured individually for your BOMAG by our service professionals, and contain all the components necessary for a professional service in one convenient package. This not only saves you time, but money as well – up to 15% savings compared to single part orders.