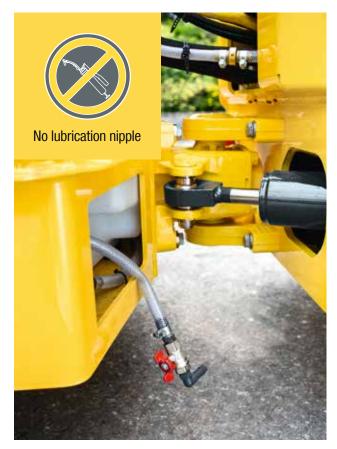

### **QUICK TO SERVICE**

......

BOMAG has dispensed with lubrication nipples. The articulated joint is also maintenance free. The motor, central electrics and water pump are easily accessible. This saves time and simplifies daily maintenance.

### SIMPLE DAILY MAINTENANCE.

- No lubrication requirements for the entire machine.
- Generous access to the engine compartment, central electrics and water pump.
- Central water and emulsion outlet with filling valve.

### AFFORDABLE AND FLEXIBLE.

- Cost savings with maintenance-free articulated joint without lubrication nipple.
- No welding of articulated joint to frame easy service access.
- Standard crabwalk with a stepless offset of up to 5 cm to the right for simpler work on edges and corners.