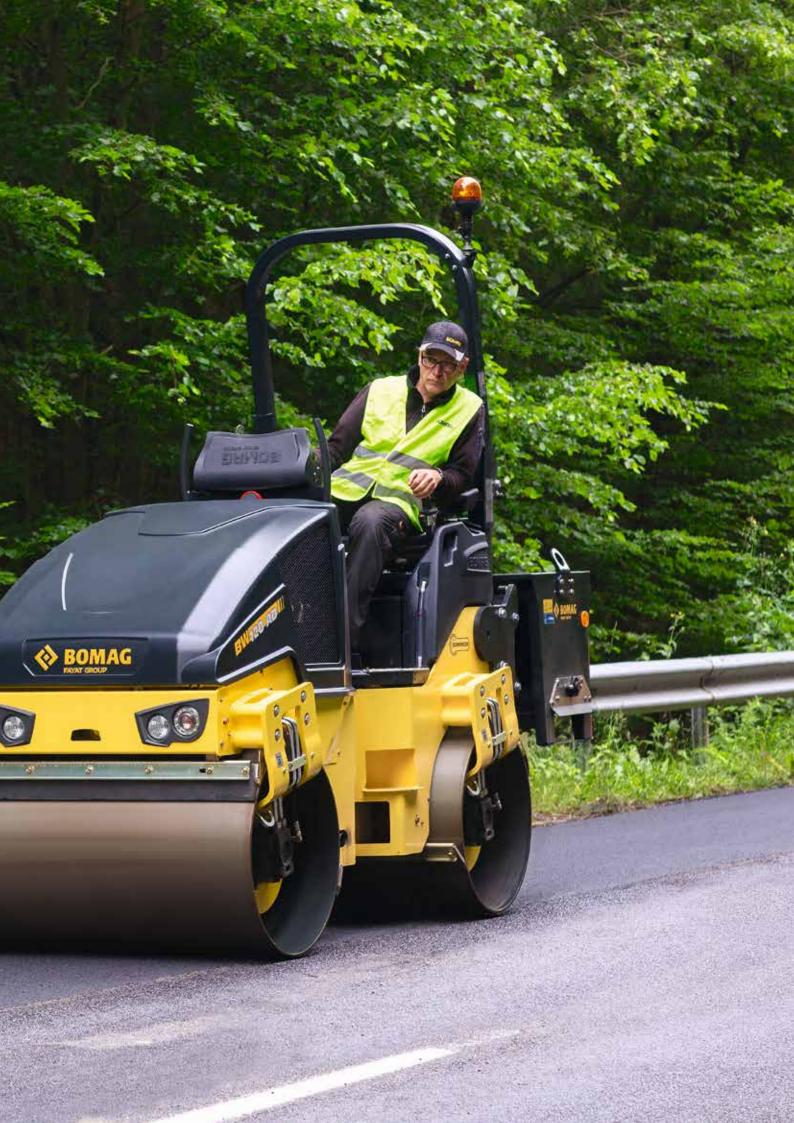

### **COMFORTABLE WORKING GUARANTEED.**

At

105

0

Ample space and legroom on the operator platform ensure a pleasant workday. The compact steering wheel and the large access steps make getting on and off simple and safe.

# **EVERY OPERATOR IS HAPPY TO WORK HERE.**

Light tandem rollers are frequently used by many different operators on a wide variety of construction sites. Therefore, it is particularly important that they intuitively feel at home with the machine and the controls. By developing an abundance of user-oriented features and paying great attention to detail, our engineers make sure that your operators enjoy working with a BOMAG. Because a contented operator is a productive operator.

Ample leg room for the operator ensures a comfortable working environment.