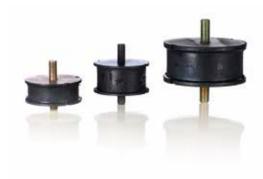

### AFFORDABLE AND FLEXIBLE.

- Cost savings with maintenance-free articulated joint without lubrication nipple.
- No welding of articulated joint to frame easy service access.
- Standard crabwalk with a stepless offset of up to 5 cm to the right for simpler work on edges and corners.