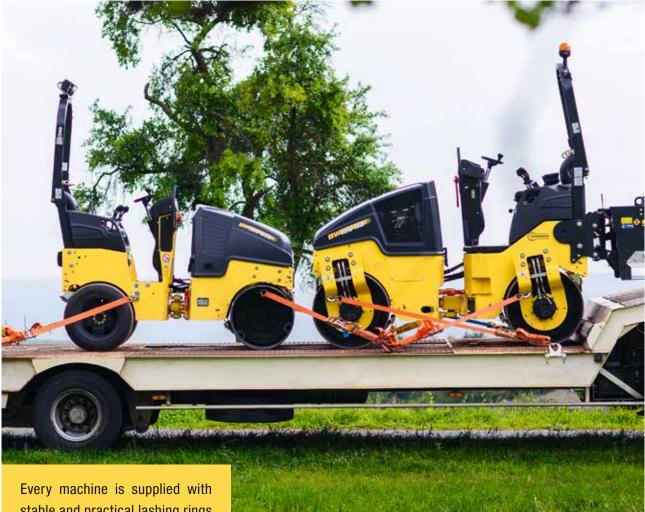

Every machine is supplied with stable and practical lashing rings in sufficient numbers to facilitate securing for transportation.