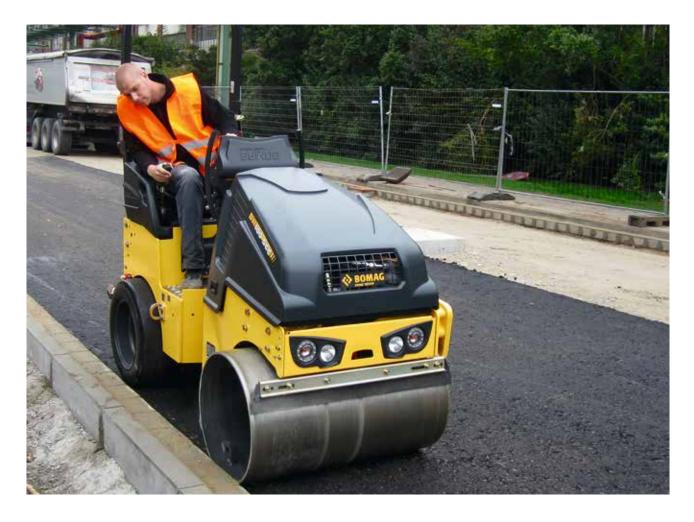

Light tandem rollers for soil compaction and asphalt patching.

Ideal for footpaths and repair work as well as finishing work in road construction. Compact BOMAG tandem rollers have also acquired an excellent reputation in gardening and landscaping.

# **EVERY OPERATOR IS HAPPY TO WORK HERE.**

Light tandem rollers are frequently used by many different operators on a wide variety of construction sites. Therefore, it is particularly important that they intuitively feel at home with the machine and the controls. By developing an abundance of user-oriented features and paying great attention to detail, our engineers make sure that your operators enjoy working with a BOMAG. Because a contented operator is a productive operator.