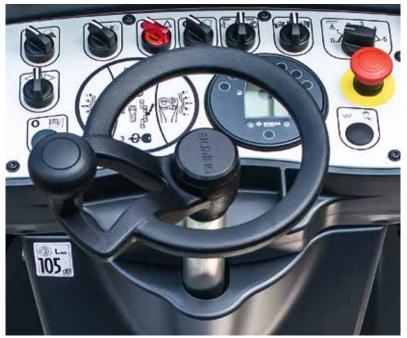

### **COMFORTABLE TO OPERATE**

The spacious operator's platform with a compact steering wheel has a robust dashboard with large switches. Intuitive operation via a soft-responsive control lever and an excellent view of the drum edges ensure a relaxed working environment.

### **COMFORTABLE WORKING GUARANTEED.**

At

105

0

Ample space and legroom on the operator platform ensure a pleasant workday. The compact steering wheel and the large access steps make getting on and off simple and safe.

### EASE OF USE COMES AS STANDARD.

Every function is self-explanatory and intuitive to operate after a very short time. As with every BOMAG tandem roller, the main functions can be selected precisely and error-free by the ergonomic control lever.

Large switches, a compact steering wheel and clearly arranged controls make it easy for any operator to work with a light BOMAG tandem roller.