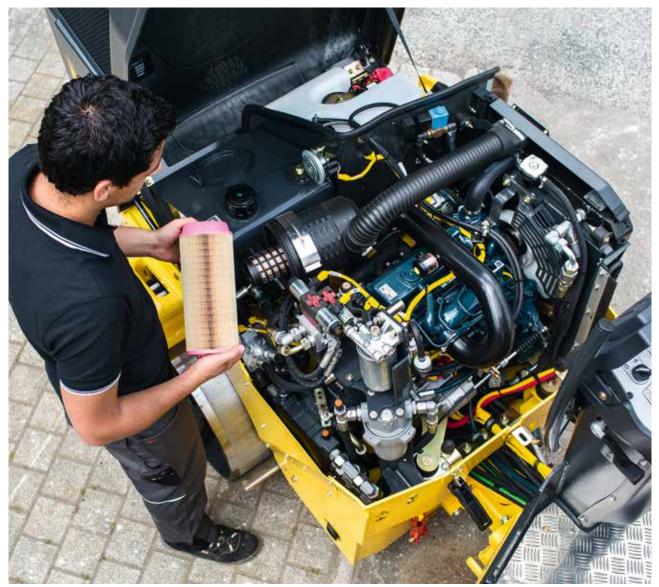

### **QUICK TO SERVICE**

......

BOMAG has dispensed with lubrication nipples. The articulated joint is also maintenance free. The motor, central electrics and water pump are easily accessible. This saves time and simplifies daily maintenance.

### SIMPLE DAILY MAINTENANCE.

- No lubrication requirements for the entire machine.
- Generous access to the engine compartment, central electrics and water pump.
- Central water and emulsion outlet with filling valve.

The optimised access to all machine components makes daily maintenance easy for the operator. And when maintenance is straightforward it gets done regularly.