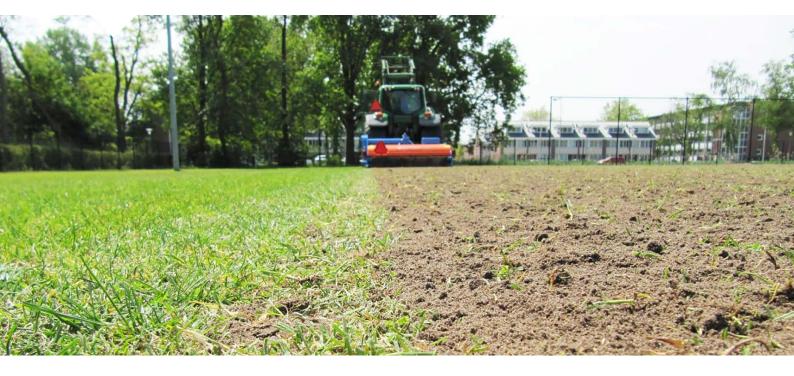

Are you looking for a method to dress your natural grass sports pitches in a sustainable, cost-effective method? Does your sports pitch need more aeration? Or do you want to create the best seeding conditions? With the Ecodresser you meet all requirements that you have set, with just one operation. The purchase and spreading of dressing soil is no longer necessary!

In the beginning of the 1990s, we and the Council of Rotterdam developed the predecessor of the Ecodresser. The Ecodresser extracts the desired dressing soil from the existing upper layer. Since you are using the dressing soil from your own sports pitch, you prevent unwanted soil and seeds from entering your pitch.

The Ecodresser is equipped with a cutting roller, which ensures minimal operating damage to the turf. The hook tines extract the dressing soil form the present upper layer, these hook tines are equipped with slipping. The coulters, which ensure the aeration of the upper layer, are spring-loaded. In order to prevent damage from stones in the pitch.