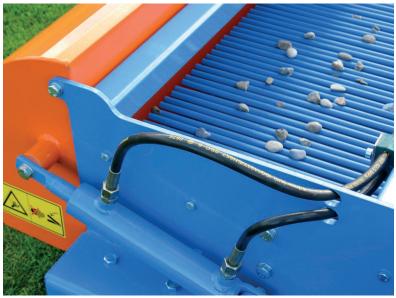

You can level imperfections in your pitch by carrying the recycled dressing soil on the conveyer belt, following you can scatter it on the desired area of the pitch. There is an option to equip the Ecodresser with a stone screen and collecting tray, in this way you are able to create a homogeneous upper layer.