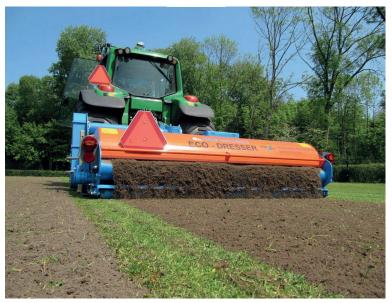

The Ecodresser is equipped with a cutting roller, which ensures minimal operating damage to the turf. The hook tines extract the dressing soil form the present upper layer, these hook tines are equipped with slipping. The coulters, which ensure the aeration of the upper layer, are spring-loaded. In order to prevent damage from stones in the pitch.

The rotor that is positioned in the Ecodresser, is delivered with a slipper clutch. Thus, you can operate the Ecodresser on rough terrain. Furthermore, we assemble the Ecodresser with sprung coulters, these ensure the aeration of your pitch.