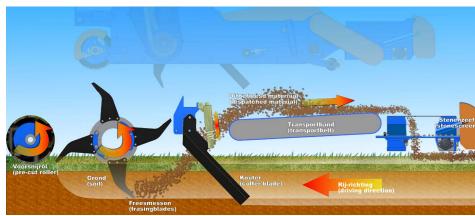

The Ecodresser is equipped with a cutting roller, which ensures minimal operating damage to the turf. The hook tines extract the dressing soil form the present upper layer, these hook tines are equipped with slipping. The coulters, which ensure the aeration of the upper layer, are spring-loaded. In order to prevent damage from stones in the pitch.

The rotor that is positioned in the Ecodresser, is delivered with a slipper clutch. Thus, you can operate the Ecodresser on rough terrain. Furthermore, we assemble the Ecodresser with sprung coulters, these ensure the aeration of your pitch.