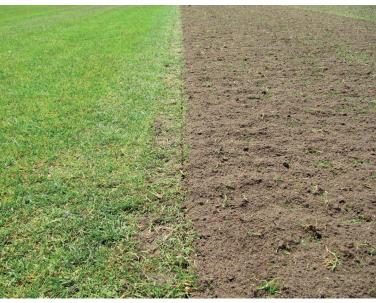

Are you looking for a method to dress your natural grass sports pitches in a sustainable, cost-effective method? Does your sports pitch need more aeration? Or do you want to create the best seeding conditions? With the Ecodresser you meet all requirements that you have set, with just one operation. The purchase and spreading of dressing soil is no longer necessary!

In the beginning of the 1990s, we and the Council of Rotterdam developed the predecessor of the Ecodresser. The Ecodresser extracts the desired dressing soil from the existing upper layer. Since you are using the dressing soil from your own sports pitch, you prevent unwanted soil and seeds from entering your pitch.