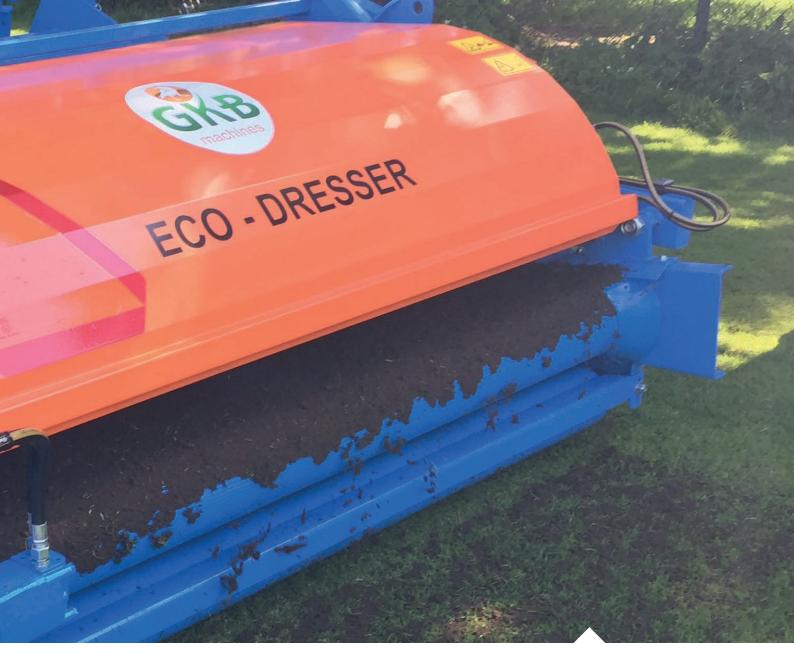

You can level imperfections in your pitch by carrying the recycled dressing soil on the conveyer belt, following you can scatter it on the desired area of the pitch. There is an option to equip the Ecodresser with a stone screen and collecting tray, in this way you are able to create a homogeneous upper layer.