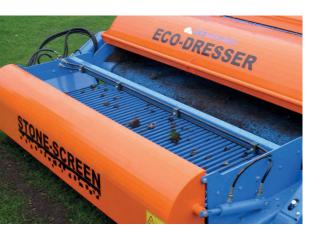

You can level imperfections in your pitch by carrying the recycled dressing soil on the conveyer belt, following you can scatter it on the desired area of the pitch. There is an option to equip the Ecodresser with a stone screen and collecting tray, in this way you are able to create a homogeneous upper layer.