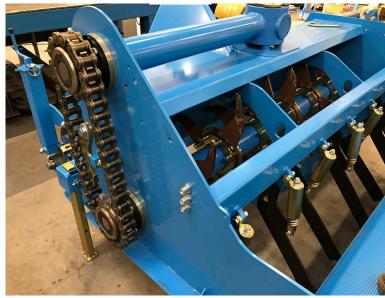

The Ecodresser is equipped with a cutting roller, which ensures minimal operating damage to the turf. The hook tines extract the dressing soil form the present upper layer, these hook tines are equipped with slipping. The coulters, which ensure the aeration of the upper layer, are spring-loaded. In order to prevent damage from stones in the pitch.

The rotor that is positioned in the Ecodresser, is delivered with a slipper clutch. Thus, you can operate the Ecodresser on rough terrain. Furthermore, we assemble the Ecodresser with sprung coulters, these ensure the aeration of your pitch.