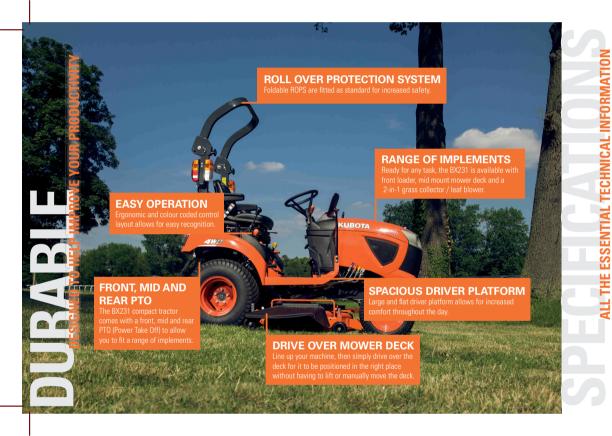

|                   | MODEL                                       | BX231                                                                                            |
|-------------------|---------------------------------------------|--------------------------------------------------------------------------------------------------|
| PTO POWER1        |                                             | 13.2kW (17.9PS)                                                                                  |
| ENGINE            | Manufacturer                                | KUBOTA                                                                                           |
|                   | Model                                       | D902                                                                                             |
|                   | Type                                        | Liquid-cooled, 4-cycle diesel                                                                    |
|                   | Number of cylinders                         | 3                                                                                                |
|                   | Bore and stroke                             | 72 x 73.6mm                                                                                      |
|                   | Total displacement                          | 898cm <sup>3</sup>                                                                               |
|                   | Engine Gross Power <sup>2</sup>             | 17.1kW (23.3PS)                                                                                  |
|                   | Rated Revolution                            | 3200rpm                                                                                          |
|                   | Maximum Torque                              | 56.1 Nm                                                                                          |
|                   | Battery                                     | 12V, CCA: 560 A, RC: 86 min                                                                      |
| CAPACITIES        | Fuel Tank                                   | 25.0L                                                                                            |
|                   | Engine Crankcase (with filter)              | 3.3L                                                                                             |
|                   | Engine Coolant                              | 3.1L                                                                                             |
|                   | Transmission Case                           | 11.3L                                                                                            |
| DIMENSIONS        | Overall Length (with 3P)                    | 2425mm                                                                                           |
|                   | Overall Width (min. tread)                  | 1145mm                                                                                           |
|                   | Overall Height (with ROPS)                  | 2155mm                                                                                           |
|                   | Wheel Base                                  | 1400mm                                                                                           |
|                   | Minimum Ground Clearance                    | 166mm                                                                                            |
|                   | Tread (front / rear)                        | 930mm / 820mm                                                                                    |
| WEIGHT            | ROPS / CAB                                  | 710kg                                                                                            |
| CLUTCH            |                                             | N/A                                                                                              |
| TRAVELLING SYSTEM | Steering                                    | Hydrostatic type power steering                                                                  |
|                   | Transmission                                | Main: Hydrostatic transmission, High-Low gear shift (2 forward, 2 reverse)                       |
|                   | Brake                                       | Wet disk type                                                                                    |
|                   | Minimum Turning Radius (with brake)         | 2.3m                                                                                             |
| HYDRAULIC UNIT    | Hydraulic Control System                    | Directional Control, auto-return lever system                                                    |
|                   | Pump Capacity                               | 23.5L/min                                                                                        |
|                   | 3-Point Hitch                               | SAE Category 1                                                                                   |
|                   | Max. Lift Force <sup>3</sup> at lift points | 5120N to 5390N                                                                                   |
|                   | 600mm behind                                | 3040N                                                                                            |
| PT0               | Rear-PT0 / Mid-PT0                          | SAE 1-3/8, 6 splines - STD (540rpm) / USA No.5 (KUBOTA 10-tooth) involute spline - STD (2500rpm) |