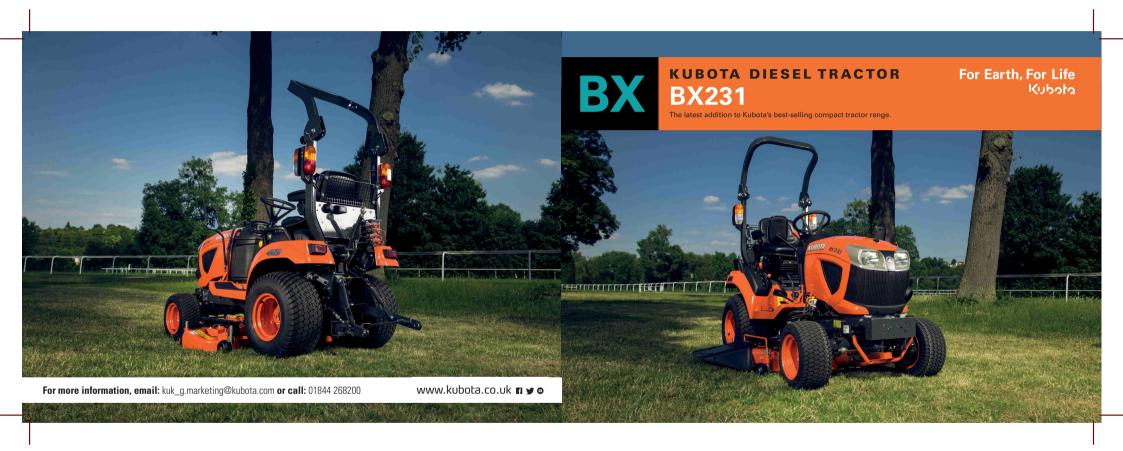

|                   | MODEL                                       | BX231                                                                                            |
|-------------------|---------------------------------------------|--------------------------------------------------------------------------------------------------|
| PTO POWER1        |                                             | 13.2kW (17.9PS)                                                                                  |
| ENGINE            | Manufacturer                                | KUBOTA                                                                                           |
|                   | Model                                       | D902                                                                                             |
|                   | Type                                        | Liquid-cooled, 4-cycle diesel                                                                    |
|                   | Number of cylinders                         | 3                                                                                                |
|                   | Bore and stroke                             | 72 x 73.6mm                                                                                      |
|                   | Total displacement                          | 898cm <sup>3</sup>                                                                               |
|                   | Engine Gross Power <sup>2</sup>             | 17.1kW (23.3PS)                                                                                  |
|                   | Rated Revolution                            | 3200rpm                                                                                          |
|                   | Maximum Torque                              | 56.1 Nm                                                                                          |
|                   | Battery                                     | 12V, CCA: 560 A, RC: 86 min                                                                      |
| CAPACITIES        | Fuel Tank                                   | 25.0L                                                                                            |
|                   | Engine Crankcase (with filter)              | 3.3L                                                                                             |
|                   | Engine Coolant                              | 3.1L                                                                                             |
|                   | Transmission Case                           | 11.3L                                                                                            |
| DIMENSIONS        | Overall Length (with 3P)                    | 2425mm                                                                                           |
|                   | Overall Width (min. tread)                  | 1145mm                                                                                           |
|                   | Overall Height (with ROPS)                  | 2155mm                                                                                           |
|                   | Wheel Base                                  | 1400mm                                                                                           |
|                   | Minimum Ground Clearance                    | 166mm                                                                                            |
|                   | Tread (front / rear)                        | 930mm / 820mm                                                                                    |
| WEIGHT            | ROPS / CAB                                  | 710kg                                                                                            |
| CLUTCH            |                                             | N/A                                                                                              |
| TRAVELLING SYSTEM | Steering                                    | Hydrostatic type power steering                                                                  |
|                   | Transmission                                | Main: Hydrostatic transmission, High-Low gear shift (2 forward, 2 reverse)                       |
|                   | Brake                                       | Wet disk type                                                                                    |
|                   | Minimum Turning Radius (with brake)         | 2.3m                                                                                             |
| HYDRAULIC UNIT    | Hydraulic Control System                    | Directional Control, auto-return lever system                                                    |
|                   | Pump Capacity                               | 23.5L/min                                                                                        |
|                   | 3-Point Hitch                               | SAE Category 1                                                                                   |
|                   | Max. Lift Force <sup>3</sup> at lift points | 5120N to 5390N                                                                                   |
|                   | 600mm behind                                | 3040N                                                                                            |
| PT0               | Rear-PT0 / Mid-PT0                          | SAE 1-3/8, 6 splines - STD (540rpm) / USA No.5 (KUBOTA 10-tooth) involute spline - STD (2500rpm) |