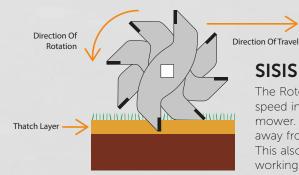

#### SISIS Contra – Rotation Principle:

The Rotorake principle incorporates a series of blades rotating at high speed in the opposite direction to that of the conventional cylinder mower. The blades therefore cut upwards, continuously taking grass fibre away from the surface rather than pushing it into the surface of the turf. This also ensures that the machine is held to the ground and a regular working depth maintained.