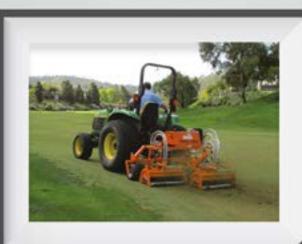

### **Rotorake 600HD**

## Heavy duty scarifier and linear aerator recommended by professionals

Authority &

This heavy duty scarifier is equally at home when used for regular routine use at a shallow setting or a deeper setting when required. Also contributes to aeration and compaction relief by cutting clean, continuous slits to assist water and air absorption.

#### **Unique features:**

- Contra rotating reels with specially designed tipped blades for a clean consistent performance
- Quick change reels for ultimate thatch control and removal all year round
- User friendly operator presence controls designed for maximum operator safety
- 6 forward speeds for efficiency under varying conditions and depth
- Reverse gear for manoeuvrability
- Incorporates independent drive to the wheels and reel

MODEL: **ROTORAKE 600HD** Code: FS1246 Working width: 600mm (24") Honda GX390 Engine: Working depth: 30mm - with option to go deeper For details of reels go to Page 11.