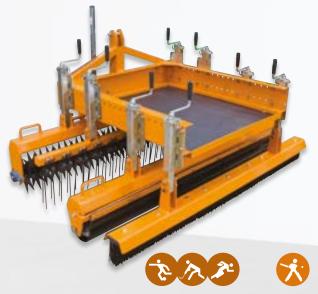

## **Combined scarification** and linear aeration with heavy duty power

A specially designed tractor mounted unit with a choice of four quick release interchangeable reels to aid the removal and control of thatch and help to reduce standing surface water by improving water infiltration. Features include a contra rotating reel for a clean consistent performance with a selection of various blades to suit key tasks.

The weight of the collection box and material is carried by the main frame on the front roller and independent from the reel, so when in use the additional weight does not force the reel to scarify deeper than has been set.

#### **Unique features:**

- Floating unit to follow ground contours
- Fast ground coverage
- Interchangeable reels and optional variable spacing allows key tasks such as scarifying, linear aeration, verticutting and brushing to be carried out
- Quick release reel system
- · No tool depth setting for fast, simple adjustment
- Contra rotating reels ensure a clean consistent groove
- Standard Cat. 1, 3 point linkage
- When used without collection box, scarifying unit can be off set so that the wheels do not run over the removed thatch
- Optional hydraulic tipping kit