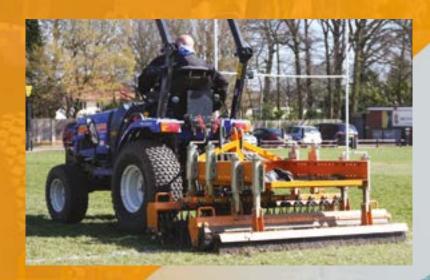

### **Rotorake 600HD**

## Heavy duty scarifier and linear aerator recommended by professionals

Authority &

This heavy duty scarifier is equally at home when used for regular routine use at a shallow setting or a deeper setting when required. Also contributes to aeration and compaction relief by cutting clean, continuous slits to assist water and air absorption.

#### **Unique features:**

- Contra rotating reels with specially designed tipped blades for a clean consistent performance
- Quick change reels for ultimate thatch control and removal all year round
- User friendly operator presence controls designed for maximum operator safety
- 6 forward speeds for efficiency under varying conditions and depth
- Reverse gear for manoeuvrability
- Incorporates independent drive to the wheels and reel

MODEL: **ROTORAKE 600HD** Code: FS1246 Working width: 600mm (24") Honda GX390 Engine: Working depth: 30mm - with option to go deeper For details of reels go to Page 11.