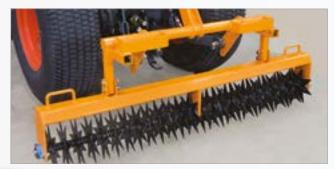

### **Rotorake 600HD**

## Heavy duty scarifier and linear aerator recommended by professionals

Authority &

This heavy duty scarifier is equally at home when used for regular routine use at a shallow setting or a deeper setting when required. Also contributes to aeration and compaction relief by cutting clean, continuous slits to assist water and air absorption.

#### **Unique features:**

- Contra rotating reels with specially designed tipped blades for a clean consistent performance
- Quick change reels for ultimate thatch control and removal all year round
- User friendly operator presence controls designed for maximum operator safety
- 6 forward speeds for efficiency under varying conditions and depth
- Reverse gear for manoeuvrability
- Incorporates independent drive to the wheels and reel

MODEL: **ROTORAKE 600HD** Code: FS1246 Working width: 600mm (24") Honda GX390 Engine: Working depth: 30mm - with option to go deeper For details of reels go to Page 11.