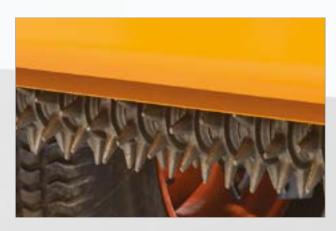

## Heavy duty scarifier and linear aerator recommended by professionals

Authority &

This heavy duty scarifier is equally at home when used for regular routine use at a shallow setting or a deeper setting when required. Also contributes to aeration and compaction relief by cutting clean, continuous slits to assist water and air absorption.

#### **Unique features:**

- Contra rotating reels with specially designed tipped blades for a clean consistent performance
- Quick change reels for ultimate thatch control and removal all year round
- User friendly operator presence controls designed for maximum operator safety
- 6 forward speeds for efficiency under varying conditions and depth
- Reverse gear for manoeuvrability
- Incorporates independent drive to the wheels and reel