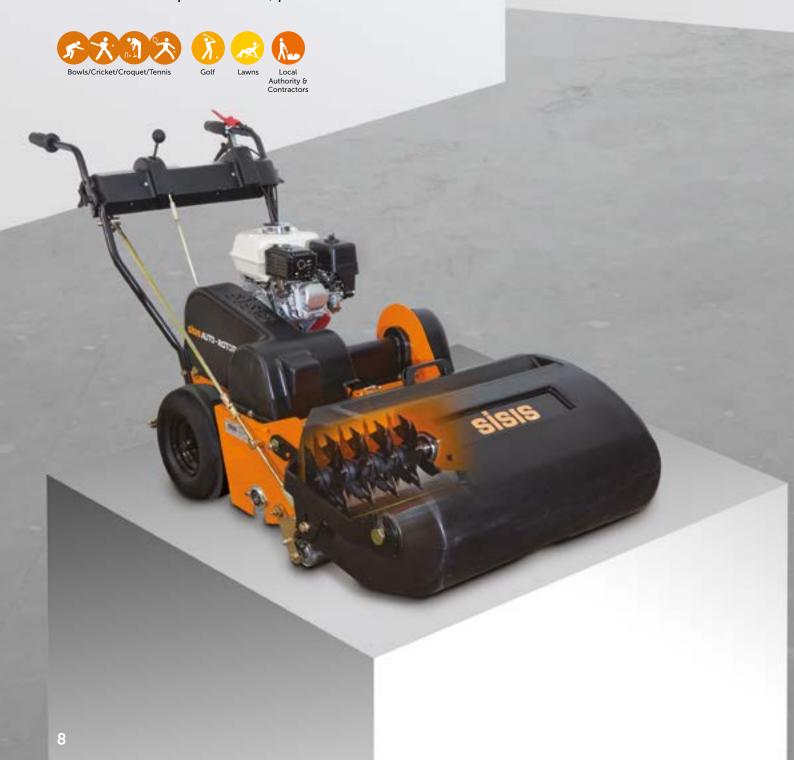

## **Auto Rotorake MK5**

# Easy to use scarifiers for maximum thatch control and removal

SISIS pedestrian scarifiers use contra-rotating reels for a clean consistent performance, perfect for fine turf surfaces.

Lightweight and easy to manoeuvre, this pedestrian scarifier has been specifically designed to allow a range of interchangeable reels to be used for all year round maintenance. Maximum thatch control and removal helps to reduce the risk of disease, encourage 'up right' grass growth and a 'true' playing surface.

#### **Unique features:**

- Contra rotating reels with specially designed tipped blades for a clean consistent performance
- Quick change reels for thatch control and removal all year round and other essential maintenance tasks
- User friendly operator presence controls designed for maximum operator safety
- Micro depth adjustment control positioned on the handle for easy use
- Incorporate independent drive to the wheels and reel for effortless performance
- Slick tyres and full differential ensure ease of turning and minimal surface marking.

MODEL: **AUTO ROTORAKE** MK5 POWER UNIT

Code: FS1052

Working width: 500mm (20") GX160 Honda Engine Engine:

For details of reels go to Page 11.

FULL SPECIFICATION AVAILABLE ON www.sisis.com