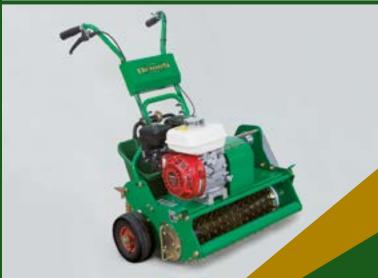

# Easy to use scarifiers for maximum thatch control and removal

SISIS pedestrian scarifiers use contra-rotating reels for a clean consistent performance, perfect for fine turf surfaces.

Lightweight and easy to manoeuvre, this pedestrian scarifier has been specifically designed to allow a range of interchangeable reels to be used for all year round maintenance. Maximum thatch control and removal helps to reduce the risk of disease, encourage 'up right' grass growth and a 'true' playing surface.

#### **Unique features:**

- Contra rotating reels with specially designed tipped blades for a clean consistent performance
- Quick change reels for thatch control and removal all year round and other essential maintenance tasks
- User friendly operator presence controls designed for maximum operator safety
- Micro depth adjustment control positioned on the handle for easy use
- Incorporate independent drive to the wheels and reel for effortless performance
- Slick tyres and full differential ensure ease of turning and minimal surface marking.

MODEL: **AUTO ROTORAKE** MK5 POWER UNIT

Code: FS1052

Working width: 500mm (20") GX160 Honda Engine Engine:

For details of reels go to Page 11.

FULL SPECIFICATION AVAILABLE ON www.sisis.com