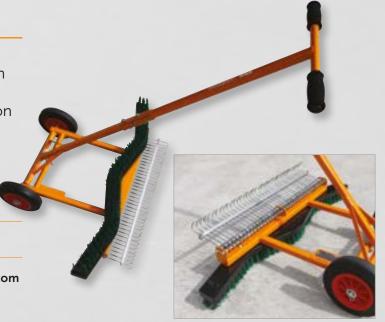

----|----------------------|----------------------|--|--|--|--|--|
| Code:          | FS1166               | FS1248               |  |  |  |  |  |
| Working width: | 1800mm<br>(1.8m/72") | 2400mm<br>(2.4m/96") |  |  |  |  |  |

FULL SPECIFICATION AVAILABLE ON www.sisis.com

#### **Combirake**

Simple to use combined rake and brush for use on small turf areas. Downward pressure is applied by gentle pressure on the handles. Folding handle for ease of transportation and storage.

| MODEL:         | COMBIRAKE         |  |  |  |  |  |
|----------------|-------------------|--|--|--|--|--|
| Code:          | FS0932            |  |  |  |  |  |
| Working width: | 690mm (28") rake  |  |  |  |  |  |
|                | 910mm (36") brush |  |  |  |  |  |

FULL SPECIFICATION AVAILABLE ON www.sisis.com



### Choosing the correct tine - a basic guide

|               | When to use:                                                                                             | SISIS Products:                 | Max Depth   | External Dia |
|---------------|----------------------------------------------------------------------------------------------------------|---------------------------------|-------------|--------------|
| Pencil        |                                                                                                          |                                 |             |              |
| <u> </u>      | Ideal for use on fine turf during the                                                                    | Dart                            | 100mm       | 7mm          |