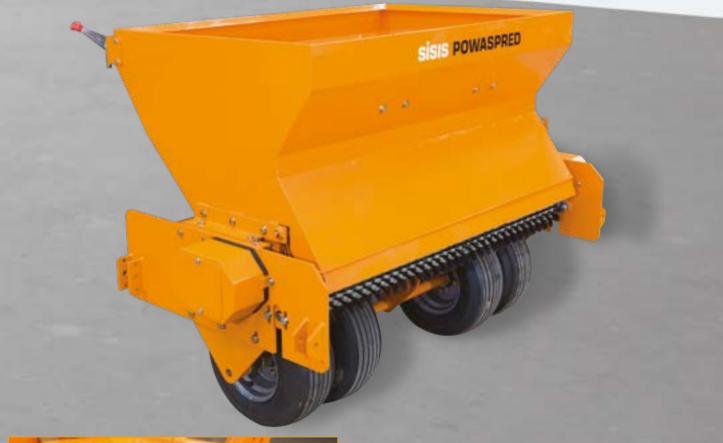

|

FULL SPECIFICATION AVAILABLE ON www.sisis.com

| _      | _    | _      | _    |    |
|--------|------|--------|------|----|
| O      | ntic | nal    | Extr | 26 |
| $\sim$ |      | /I IUL |      | u  |

Brush heads

800230



Optional brush head

#### **Tractor Mounted Spreader & Top Dresser**

## **Powaspred**







Local

Local Authority &

The Powaspred will spread most free flowing materials including sand, loam, rock salt, rubber crumb and hard porous dressings at the desired rate with an even consistent spread.

#### **Unique features:**

- Infinitely variable spreading rates
- · Oscillating base plate to reduce bridging
- Rotating brush at point of discharge to ensure even spread
- 4 tyres on a twin axle to avoid marking and to spread load on fine turf





| MODEL:                   | POWASPRED    |
|--------------------------|--------------|
| Code:                    | FS0780       |
| Operating width:         | 1200mm (48") |
| Min tractor requirement: | 15hp minimum |
|                          |              |

FULL SPECIFICATION AVAILABLE ON www.sisis.com

Close up of the rotating brush and oscillating plate

#### **Hand Tools:**

Pedestrian Spreader & Top Dresser

## Truspred









Bowls/Croquet/Tennis

A versatile hand operated spreader and top dresser for the accurate even application of grass seed or top dressing material.

Particularly useful for applying top dressing to small areas such as cricket squares, bowling greens, golf greens and tees and lawns.

#### **Unique features:**

- Simple to set spreading rates
- Ribbed r