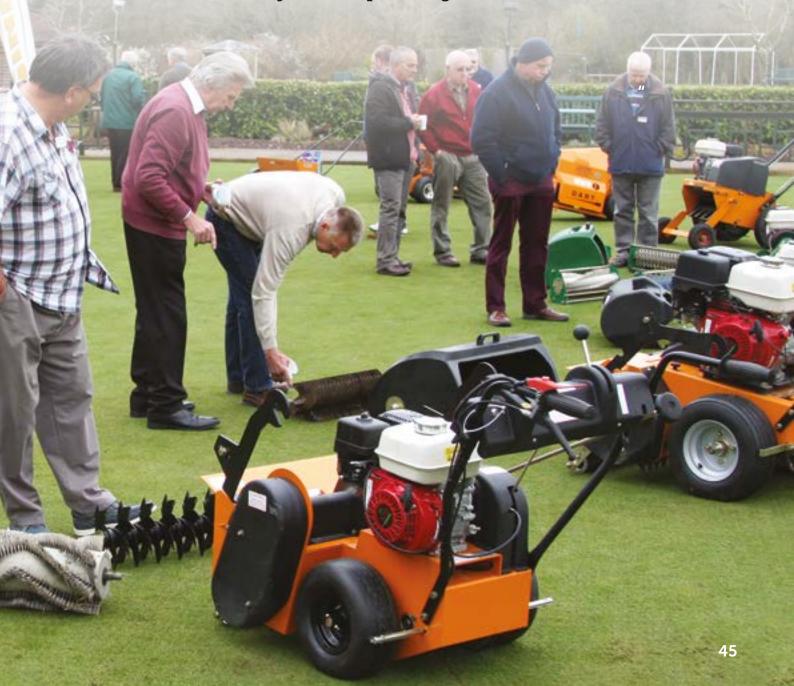

FULL SPECIFICATION AVAILABLE ON www.sisis.com

Also available with 'saw-tooth' blades upon request

| MODEL:                      | VEEMO MK2<br>WITHOUT OIL<br>COOLER |  |
|-----------------------------|------------------------------------|--|
| Code:                       | FS1255                             |  |
| Working width:              | 2000mm (80")                       |  |
| Tractor power requirement:  | 30hp minimum                       |  |
| Includes 2mm tungsten tippe | d 'hook' blades reel.              |  |
|                             |                                    |  |