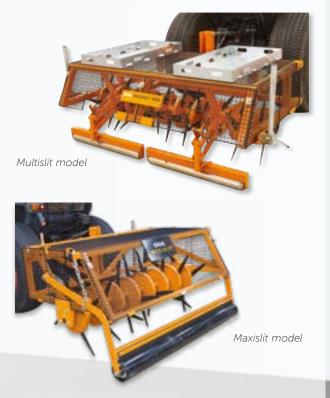

## Heavy duty scarifier and linear aerator recommended by professionals

Authority &

This heavy duty scarifier is equally at home when used for regular routine use at a shallow setting or a deeper setting when required. Also contributes to aeration and compaction relief by cutting clean, continuous slits to assist water and air absorption.

#### **Unique features:**

- Contra rotating reels with specially designed tipped blades for a clean consistent performance
- Quick change reels for ultimate thatch control and removal all year round
- User friendly operator presence controls designed for maximum operator safety
- 6 forward speeds for efficiency under varying conditions and depth
- Reverse gear for manoeuvrability
- Incorporates independent drive to the wheels and reel

MODEL: **ROTORAKE 600HD** Code: FS1246 Working width: 600mm (24") Honda GX390 Engine: Working depth: 30mm - with option to go deeper For details of reels go to Page 11.