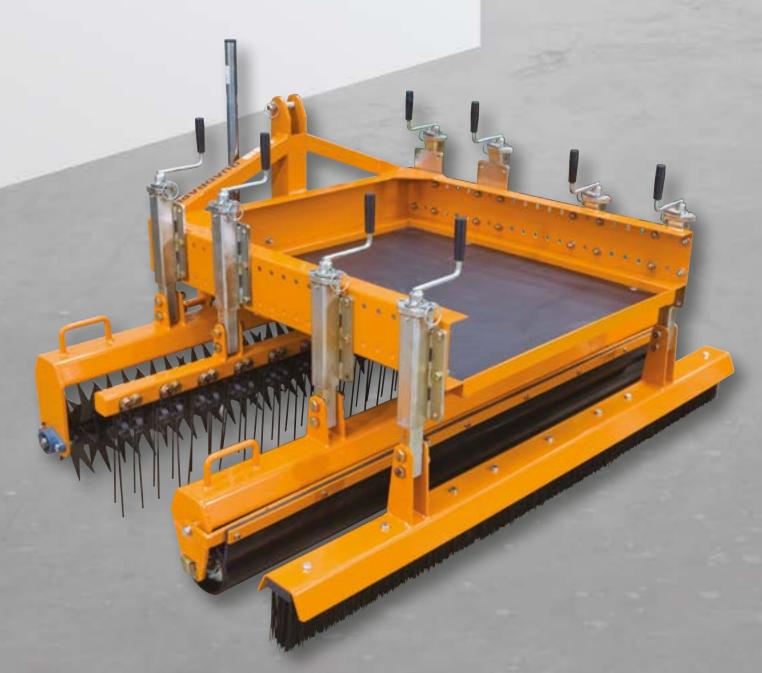

## **Combined scarification** and linear aeration with heavy duty power

A specially designed tractor mounted unit with a choice of four quick release interchangeable reels to aid the removal and control of thatch and help to reduce standing surface water by improving water infiltration. Features include a contra rotating reel for a clean consistent performance with a selection of various blades to suit key tasks.

The weight of the collection box and material is carried by the main frame on the front roller and independent from the reel, so when in use the additional weight does not force the reel to scarify deeper than has been set.

#### **Unique features:**

- Floating unit to follow ground contours
- Fast ground coverage
- Interchangeable reels and optional variable spacing allows key tasks such as scarifying, linear aeration, verticutting and brushing to be carried out
- Quick release reel system
- · No tool depth setting for fast, simple adjustment
- Contra rotating reels ensure a clean consistent groove
- Standard Cat. 1, 3 point linkage
- When used without collection box, scarifying unit can be off set so that the wheels do not run over the removed thatch
- Optional hydraulic tipping kit