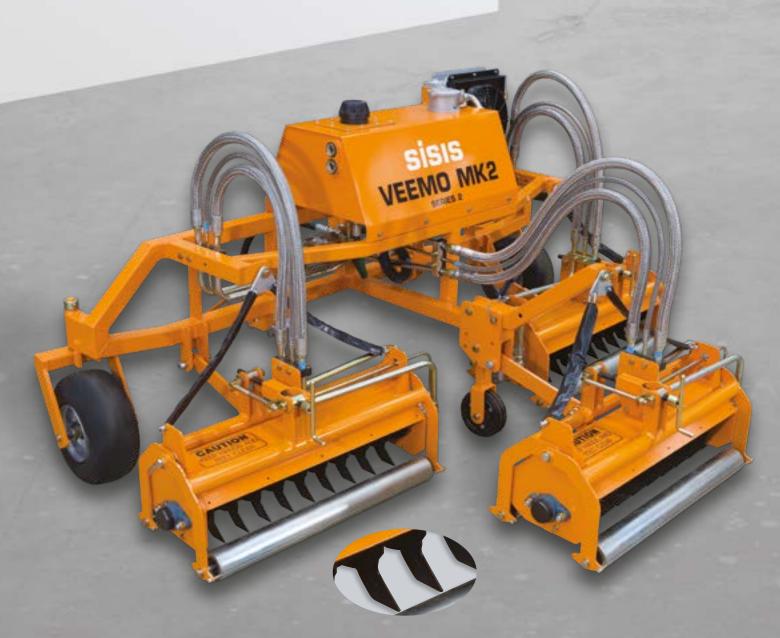

### **Rotorake 600HD**

## Heavy duty scarifier and linear aerator recommended by professionals

Authority &

This heavy duty scarifier is equally at home when used for regular routine use at a shallow setting or a deeper setting when required. Also contributes to aeration and compaction relief by cutting clean, continuous slits to assist water and air absorption.

#### **Unique features:**

- Contra rotating reels with specially designed tipped blades for a clean consistent performance
- Quick change reels for ultimate thatch control and removal all year round
- User friendly operator presence controls designed for maximum operator safety
- 6 forward speeds for efficiency under varying conditions and depth
- Reverse gear for manoeuvrability
- Incorporates independent drive to the wheels and reel

MODEL: **ROTORAKE 600HD** Code: FS1246 Working width: 600mm (24") Honda GX390 Engine: Working depth: 30mm - with option to go deeper For details of reels go to Page 11.