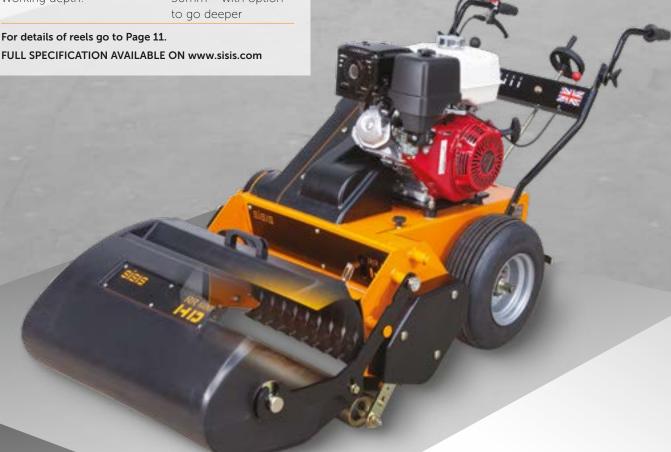

### **Rotorake 600HD**

## Heavy duty scarifier and linear aerator recommended by professionals

Authority &

This heavy duty scarifier is equally at home when used for regular routine use at a shallow setting or a deeper setting when required. Also contributes to aeration and compaction relief by cutting clean, continuous slits to assist water and air absorption.

#### **Unique features:**

- Contra rotating reels with specially designed tipped blades for a clean consistent performance
- Quick change reels for ultimate thatch control and removal all year round
- User friendly operator presence controls designed for maximum operator safety
- 6 forward speeds for efficiency under varying conditions and depth
- Reverse gear for manoeuvrability
- Incorporates independent drive to the wheels and reel

MODEL: **ROTORAKE 600HD** Code: FS1246 Working width: 600mm (24") Honda GX390 Engine: Working depth: 30mm - with option to go deeper For details of reels go to Page 11.