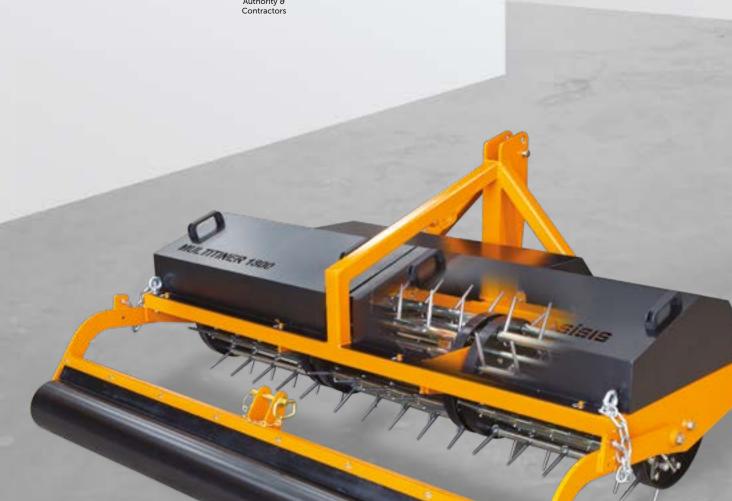

127mm solid tine                   | set of 20 | SETX20-F31730 |
|                                    | set of 30 | SETX30-F31730 |
| 127x7mm pencil tine                | set of 20 | SETX20-F33965 |
|                                    | set of 30 | SETX30-F33965 |

| 127x16mm hollow tine    | set of 20 | SETX20-F31277 |
|-------------------------|-----------|---------------|
|                         | set of 30 | SETX30-F31277 |
| 114mm Jumbo hollow tine | set of 20 | SETX20-F35967 |
|                         | set of 30 | SETX30-F35967 |
| 100x12.5mm hollow tine  | set of 20 | SETX20-F36447 |
|                         | set of 30 | SETX30-F36447 |

<sup>\*</sup>See page 42 for tine selection

## **Multitiners**

# Helping to restore and maintain playing surfaces all year round











Simple design with low maintenance, the Multitiners are drum type tractor mounted aerators for use on fine turf surfaces and sports fields and are well suited to performing a range of various aeration methods such as solid, chisel and hollow tining. Fast and effective, these aerators will leave minimal surface disturbance.

#### **Unique features:**

- Choice of interchangeable tines for different aeration methods
- · Quick release guard cover
- No 'tools required' quick release tines
- Rear spring loaded pressure rollers to follow undulations (1.2 version only)
- Large rear pressure roller that can be used for extra weight in hard conditions (1.8 version only)
- Tine drums have independent rotation
- 3 point linkage for use on most compact tractors

| MODEL:                     | <b>MUL