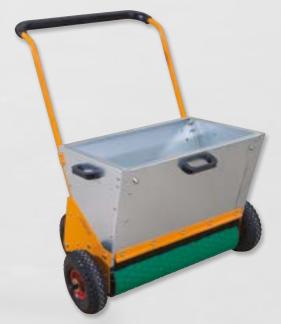

## **Auto Rotorake MK5**

MODEL: **AUTO ROTORAKE** MK5 POWER UNIT

Code: FS1052

Working width: 500mm (20") GX160 Honda Engine Engine:

For details of reels go to Page 11.

FULL SPECIFICATION AVAILABLE ON www.sisis.com