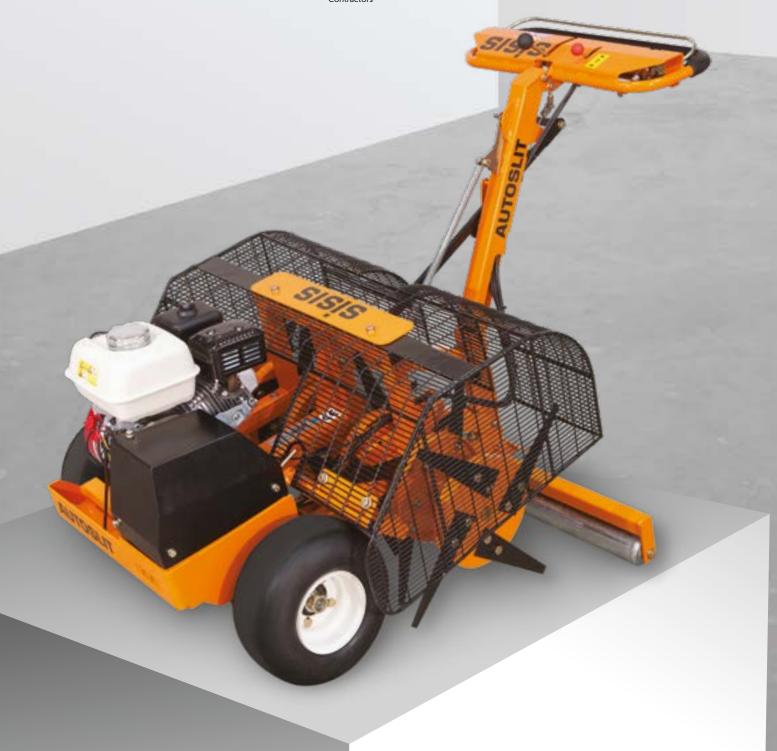

As part of this initiative to improve pitch standards we're delighted Keith is recommending the SISIS Quadraplay and SISIS Multitiner to RFU rugby clubs. This brochure will introduce even more great reasons for selecting SISIS to improve the quality of your playing surface.

"With the ability to use 4 implements at any one time the Quadraplay allows a club to carry out a number of key maintenance tasks on their pitch. A must for all clubs looking to improve the playing surface of their pitch going forward."