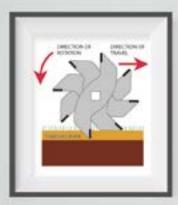

#### SISIS Contra – Rotation Principle:

The Rotorake principle incorporates a series of blades rotating at high speed in the opposite direction to that of the conventional cylinder mower. The blades therefore cut upwards, continuously taking grass fibre away from the surface rather than pushing it into the surface of the turf. This also ensures that the machine is held to the ground and a regular working depth maintained.