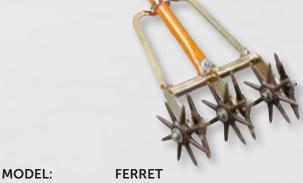

No loss of play and no top dressing required.

| MODEL: HAND SLOTTER |             | ADDITIONAL SLOTTER REEL | HAND SPIKER | ADDITIONAL<br>SPIKER REEL |
|---------------------|-------------|-------------------------|-------------|---------------------------|
| Code:               | BS002       | BS005                   | BS004       | BS003                     |
| Working width:      | 250mm (10") | 250mm (10")             | 250mm (10") | 250mm (10")               |

**FULL SPECIFICATION AVAILABLE ON www.sisis.com** 

#### **Ferret**

Ideal tool for roughing up small bare areas such as foot holes on a cricket square where ongoing repairs are required throughout the year.

The tool incorporates an offset star wheel to create a tilth.

Folding handle for ease of transportation and storage.



Code: FS0826
Working width: 250mm (10")

FULL SPECIFICATION AVAILABLE ON www.sisis.com

## **Dragbrush**

Heavy duty dragbrush for brushing in top dressing, removal of dew and for brushing and levelling hard porous areas.



| MODEL:         | DRAGBRUSH            |                      |  |  |  |  |  |
|----------------|----------------------|----------------------|--|--|--|--|--|
| Code:          | FS1166               | FS1248               |  |  |  |  |  |
| Working width: | 1800mm<br>(1.8m/72") | 2400mm<br>(2.4m/96") |  |  |  |  |  |

FULL SPECIFICATION AVAILABLE ON www.sisis.com

#### **Combirake**

Simple to use combined rake and brush for use on small turf areas. Downward pressure is applied by gentle pressure on the handles. Folding handle for ease of transportation and storage.