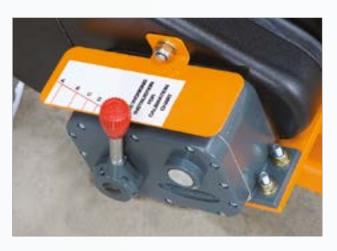

#### SISIS Contra – Rotation Principle:

The Rotorake principle incorporates a series of blades rotating at high speed in the opposite direction to that of the conventional cylinder mower. The blades therefore cut upwards, continuously taking grass fibre away from the surface rather than pushing it into the surface of the turf. This also ensures that the machine is held to the ground and a regular working depth maintained.