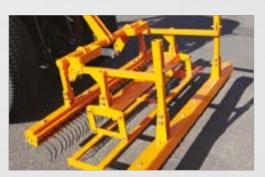

## **Combined scarification** and linear aeration with heavy duty power

A specially designed tractor mounted unit with a choice of four quick release interchangeable reels to aid the removal and control of thatch and help to reduce standing surface water by improving water infiltration. Features include a contra rotating reel for a clean consistent performance with a selection of various blades to suit key tasks.

The weight of the collection box and material is carried by the main frame on the front roller and independent from the reel, so when in use the additional weight does not force the reel to scarify deeper than has been set.

#### **Unique features:**

- Floating unit to follow ground contours
- Fast ground coverage
- Interchangeable reels and optional variable spacing allows key tasks such as scarifying, linear aeration, verticutting and brushing to be carried out
- Quick release reel system
- · No tool depth setting for fast, simple adjustment
- Contra rotating reels ensure a clean consistent groove
- Standard Cat. 1, 3 point linkage
- When used without collection box, scarifying unit can be off set so that the wheels do not run over the removed thatch
- Optional hydraulic tipping kit