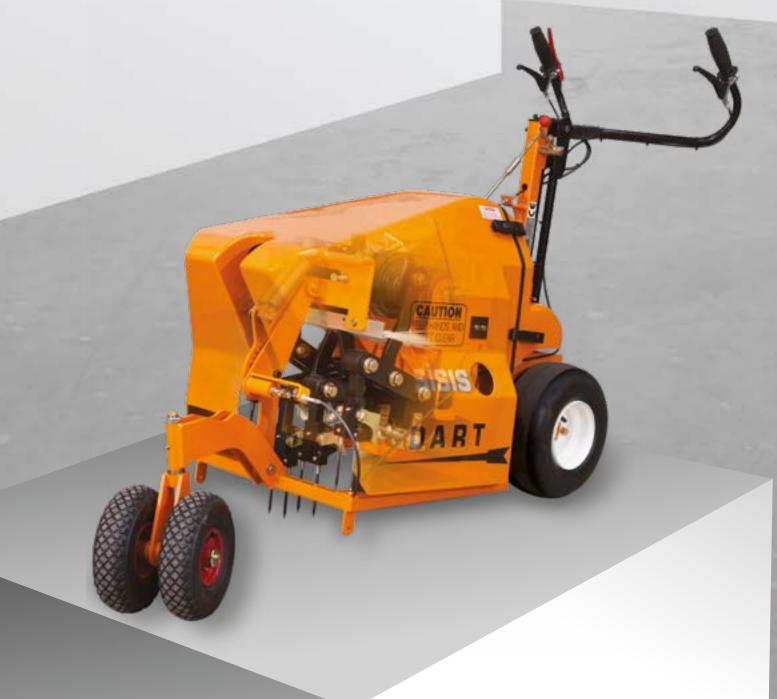

## **Auto Rotorake MK5**

# Easy to use scarifiers for maximum thatch control and removal

SISIS pedestrian scarifiers use contra-rotating reels for a clean consistent performance, perfect for fine turf surfaces.

Lightweight and easy to manoeuvre, this pedestrian scarifier has been specifically designed to allow a range of interchangeable reels to be used for all year round maintenance. Maximum thatch control and removal helps to reduce the risk of disease, encourage 'up right' grass growth and a 'true' playing surface.

#### **Unique features:**

- Contra rotating reels with specially designed tipped blades for a clean consistent performance
- Quick change reels for thatch control and removal all year round and other essential maintenance tasks
- User friendly operator presence controls designed for maximum operator safety
- Micro depth adjustment control positioned on the handle for easy use
- Incorporate independent drive to the wheels and reel for effortless performance
- Slick tyres and full differential ensure ease of turning and minimal surface marking.

MODEL: **AUTO ROTORAKE** MK5 POWER UNIT

Code: FS1052

Working width: 500mm (20") GX160 Honda Engine Engine:

For details of reels go to Page 11.

FULL SPECIFICATION AVAILABLE ON www.sisis.com