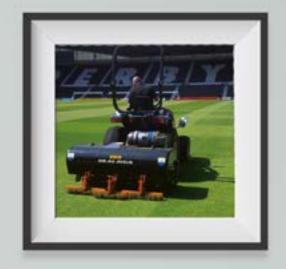

### **Rotorake 600HD**

## Heavy duty scarifier and linear aerator recommended by professionals

Authority &

This heavy duty scarifier is equally at home when used for regular routine use at a shallow setting or a deeper setting when required. Also contributes to aeration and compaction relief by cutting clean, continuous slits to assist water and air absorption.

#### **Unique features:**

- Contra rotating reels with specially designed tipped blades for a clean consistent performance
- Quick change reels for ultimate thatch control and removal all year round
- User friendly operator presence controls designed for maximum operator safety
- 6 forward speeds for efficiency under varying conditions and depth
- Reverse gear for manoeuvrability
- Incorporates independent drive to the wheels and reel

MODEL: **ROTORAKE 600HD** Code: FS1246 Working width: 600mm (24") Honda GX390 Engine: Working depth: 30mm - with option to go deeper For details of reels go to Page 11.