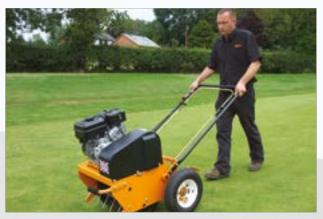

### **Rotorake 600HD**

## Heavy duty scarifier and linear aerator recommended by professionals

Authority &

This heavy duty scarifier is equally at home when used for regular routine use at a shallow setting or a deeper setting when required. Also contributes to aeration and compaction relief by cutting clean, continuous slits to assist water and air absorption.

MODEL: **ROTORAKE 600HD** Code: FS1246 Working width: 600mm (24") Honda GX390 Engine: Working depth: 30mm - with option to go deeper For details of reels go to Page 11.