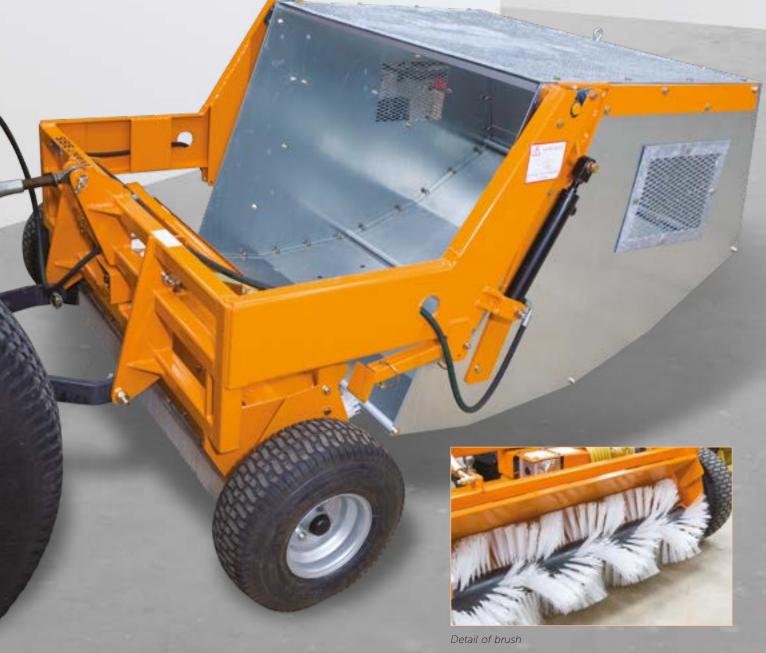

# SISIS

| Welcome – A Masterpiece in British Engineering | 3  |
|------------------------------------------------|----|
|                                                | 4  |
| Admired for Innovation the World Over          |    |
| Supporting the RFU/Keith Kent Initiative       | 6  |
| Pedestrian Scarifiers                          | 8  |
| Rotorake easy to change reels                  | 11 |
| Tractor Mounted Scarifiers                     | 12 |
| Pedestrian Aerators                            | 16 |
| Tractor Mounted Aerators                       | 18 |
| Pedestrian Slitter                             | 22 |
| Tractor Mounted Deep Slitters                  | 24 |
| Combination Implement Frames                   | 26 |
| Easy to Attach Combination Implements          | 28 |
| Popular Combinations                           | 29 |
| Tractor Mounted Seeder                         | 30 |
| Tractor Mounted Sweepers                       | 32 |
| Tractor Mounted Brushes                        | 34 |
| Towed Interchangeable Roller or Brush Unit     | 36 |
| Tractor Mounted Spreader & Top Dresser         | 37 |
| Hand Tools                                     | 38 |
| Choosing the correct tine                      | 42 |
| Helping to specify your SISIS equipment        | 43 |
| Gaining knowledge from the experts             | 44 |
| A helping hand from Team SISIS                 | 46 |