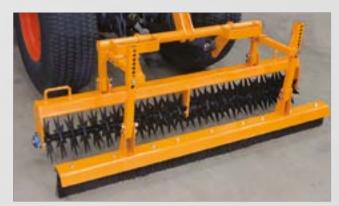

### **Rotorake 600HD**

## Heavy duty scarifier and linear aerator recommended by professionals

Authority &

This heavy duty scarifier is equally at home when used for regular routine use at a shallow setting or a deeper setting when required. Also contributes to aeration and compaction relief by cutting clean, continuous slits to assist water and air absorption.

#### **Unique features:**

- Contra rotating reels with specially designed tipped blades for a clean consistent performance
- Quick change reels for ultimate thatch control and removal all year round
- User friendly operator presence controls designed for maximum operator safety
- 6 forward speeds for efficiency under varying conditions and depth
- Reverse gear for manoeuvrability
- Incorporates independent drive to the wheels and reel

MODEL: **ROTORAKE 600HD** Code: FS1246 Working width: 600mm (24") Honda GX390 Engine: Working depth: 30mm - with option to go deeper For details of reels go to Page 11.