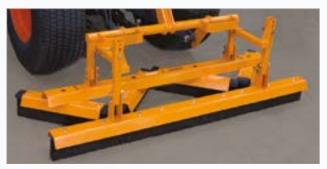

## **Combined scarification** and linear aeration with heavy duty power

A specially designed tractor mounted unit with a choice of four quick release interchangeable reels to aid the removal and control of thatch and help to reduce standing surface water by improving water infiltration. Features include a contra rotating reel for a clean consistent performance with a selection of various blades to suit key tasks.

The weight of the collection box and material is carried by the main frame on the front roller and independent from the reel, so when in use the additional weight does not force the reel to scarify deeper than has been set.

#### **Unique features:**

- Floating unit to follow ground contours
- Fast ground coverage
- Interchangeable reels and optional variable spacing allows key tasks such as scarifying, linear aeration, verticutting and brushing to be carried out
- Quick release reel system
- · No tool depth setting for fast, simple adjustment
- Contra rotating reels ensure a clean consistent groove
- Standard Cat. 1, 3 point linkage
- When used without collection box, scarifying unit can be off set so that the wheels do not run over the removed thatch
- Optional hydraulic tipping kit