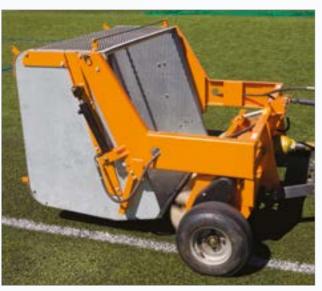

### **Rotorake 600HD**

## Heavy duty scarifier and linear aerator recommended by professionals

Authority &

This heavy duty scarifier is equally at home when used for regular routine use at a shallow setting or a deeper setting when required. Also contributes to aeration and compaction relief by cutting clean, continuous slits to assist water and air absorption.

#### **Unique features:**

- Contra rotating reels with specially designed tipped blades for a clean consistent performance
- Quick change reels for ultimate thatch control and removal all year round
- User friendly operator presence controls designed for maximum operator safety
- 6 forward speeds for efficiency under varying conditions and depth
- Reverse gear for manoeuvrability
- Incorporates independent drive to the wheels and reel

MODEL: **ROTORAKE 600HD** Code: FS1246 Working width: 600mm (24") Honda GX390 Engine: Working depth: 30mm - with option to go deeper For details of reels go to Page 11.