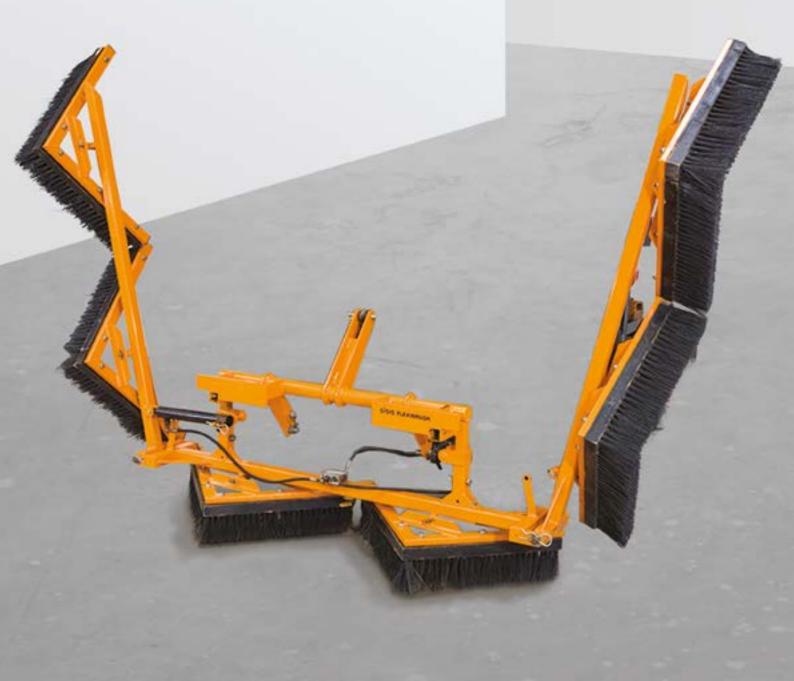

# SISIS

| Welcome – A Masterpiece in British Engineering | 3  |
|------------------------------------------------|----|
|                                                | 4  |
| Admired for Innovation the World Over          |    |
| Supporting the RFU/Keith Kent Initiative       | 6  |
| Pedestrian Scarifiers                          | 8  |
| Rotorake easy to change reels                  | 11 |
| Tractor Mounted Scarifiers                     | 12 |
| Pedestrian Aerators                            | 16 |
| Tractor Mounted Aerators                       | 18 |
| Pedestrian Slitter                             | 22 |
| Tractor Mounted Deep Slitters                  | 24 |
| Combination Implement Frames                   | 26 |
| Easy to Attach Combination Implements          | 28 |
| Popular Combinations                           | 29 |
| Tractor Mounted Seeder                         | 30 |
| Tractor Mounted Sweepers                       | 32 |
| Tractor Mounted Brushes                        | 34 |
| Towed Interchangeable Roller or Brush Unit     | 36 |
| Tractor Mounted Spreader & Top Dresser         | 37 |
| Hand Tools                                     | 38 |
| Choosing the correct tine                      | 42 |
| Helping to specify your SISIS equipment        | 43 |
| Gaining knowledge from the experts             | 44 |
| A helping hand from Team SISIS                 | 46 |