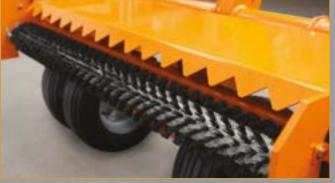

|

FULL SPECIFICATION AVAILABLE ON www.sisis.com

| _      | _    | _      | _    |    |
|--------|------|--------|------|----|
| O      | ntic | nal    | Extr | 26 |
| $\sim$ |      | /I IUL |      | u  |

Brush heads

800230



Optional brush head

#### **Tractor Mounted Spreader & Top Dresser**

## **Powaspred**







Local

Local Authority &

The Powaspred will spread most free flowing materials including sand, loam, rock salt, rubber crumb and hard porous dressings at the desired rate with an even consistent spread.

#### **Unique features:**

- Infinitely variable spreading rates
- · Oscillating base plate to reduce bridging
- Rotating brush at point of discharge to ensure even spread
- 4 tyres on a twin axle to avoid marking and to spread load on fine turf





| MODEL:                   | POWASPRED    |
|--------------------------|--------------|
| Code:                    | FS0780       |
| Operating width:         | 1200mm (48") |
| Min tractor requirement: | 15hp minimum |
|                          |              |

FULL SPECIFICATION AVAILABLE ON www.sisis.com

Close up of the rotating brush and oscillating plate

#### **Hand Tools:**

Pedestrian Spreader & Top Dresser

## Truspred









Bowls/Croquet/Tennis

A versatile hand operated spreader and top dresser for the accurate even application of grass seed or top dressing material.

Particularly useful for applying top dressing to small areas such as cricket squares, bowling greens, golf greens and tees and lawns.

#### **Unique features:**

- Simple to set spreading rates
- Ribbed rub