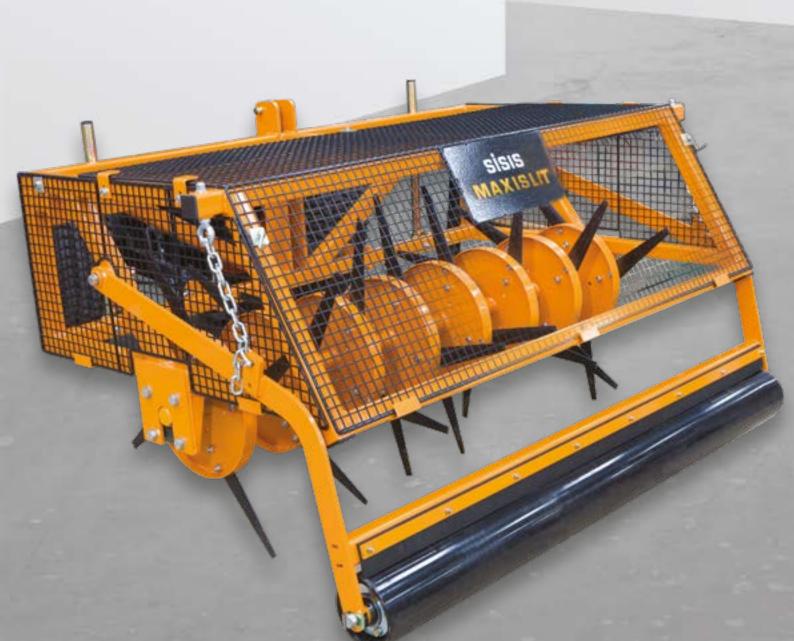

## Heavy duty scarifier and linear aerator recommended by professionals

Authority &

This heavy duty scarifier is equally at home when used for regular routine use at a shallow setting or a deeper setting when required. Also contributes to aeration and compaction relief by cutting clean, continuous slits to assist water and air absorption.

#### **Unique features:**

- Contra rotating reels with specially designed tipped blades for a clean consistent performance
- Quick change reels for ultimate thatch control and removal all year round
- User friendly operator presence controls designed for maximum operator safety
- 6 forward speeds for efficiency under varying conditions and depth
- Reverse gear for manoeuvrability
- Incorporates independent drive to the wheels and reel

MODEL: **ROTORAKE 600HD** Code: FS1246 Working width: 600mm (24") Honda GX390 Engine: Working depth: 30mm - with option to go deeper For details of reels go to Page 11.