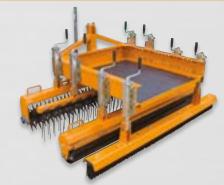

## **Combined scarification** and linear aeration with heavy duty power

A specially designed tractor mounted unit with a choice of four quick release interchangeable reels to aid the removal and control of thatch and help to reduce standing surface water by improving water infiltration. Features include a contra rotating reel for a clean consistent performance with a selection of various blades to suit key tasks.

The weight of the collection box and material is carried by the main frame on the front roller and independent from the reel, so when in use the additional weight does not force the reel to scarify deeper than has been set.

#### **Unique features:**

- Floating unit to follow ground contours
- Fast ground coverage
- Interchangeable reels and optional variable spacing allows key tasks such as scarifying, linear aeration, verticutting and brushing to be carried out
- Quick release reel system
- · No tool depth setting for fast, simple adjustment
- Contra rotating reels ensure a clean consistent groove
- Standard Cat. 1, 3 point linkage
- When used without collection box, scarifying unit can be off set so that the wheels do not run over the removed thatch
- Optional hydraulic tipping kit