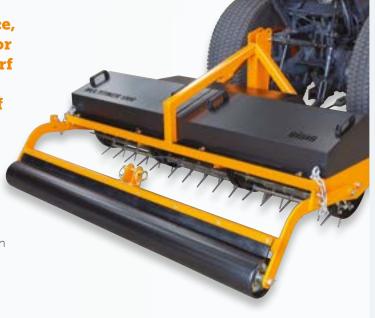

at can be used for extra weight in hard conditions (1.8 version only)
- Tine drums have independent rotation
- 3 point linkage for use on most compact tractors

| MODEL:                     | <b>MULTITINER 1.2</b> | <b>MULTITINER 1.8</b> |
|----------------------------|-----------------------|-----------------------|
| Code:                      | FS0546                | FS1179                |
| Action:                    | Drum type             | Drum type             |
| Working width:             | 1200mm (48")          | 1800mm (72")          |
| Max working depth:         | 100mm (4")            | 100mm (4")            |
| Tractor power requirement: | 20hp<br>minimum       | 35hp<br>minimum       |

Unit includes rollers, but not tines

FULL SPECIFICATION AVAILABLE ON www.sisis.com



#### **MULTITINER 1.2**

| Optional tines* – set of 9 |   |
|----------------------------|---|
|                            | 6 |

| 100mm solid tine        | SETX96-D6728  |
|-------------------------|---------------|
| 100mm chisel tine       | SETX96-D2109  |
| 76mm hollow tine        | SETX96-D2048  |
| 115mm Jumbo hollow tine | SETX96-F35967 |
| 67mm pencil tine        | SETX96-D2047  |

#### **MULTITINER 1.8**

#### Optional tines\* - set of 120

| 100mm solid tine        | SETX120-D6728  |
|-------------------------|----------------|
| 100mm chisel tine       | SETX120-D2109  |
| 76mm hollow tine        | SETX120-D2048  |
| 115mm Jumbo hollow tine | SETX120-F35967 |
| 67mm pencil tine        | SETX120-D2047  |

<sup>\*</sup>See page 42 for tine selection

The Rolaspike is a tracto