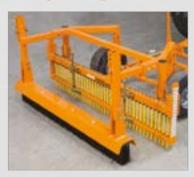

## **Combined scarification** and linear aeration with heavy duty power

A specially designed tractor mounted unit with a choice of four quick release interchangeable reels to aid the removal and control of thatch and help to reduce standing surface water by improving water infiltration. Features include a contra rotating reel for a clean consistent performance with a selection of various blades to suit key tasks.

The weight of the collection box and material is carried by the main frame on the front roller and independent from the reel, so when in use the additional weight does not force the reel to scarify deeper than has been set.

#### **Unique features:**

- Floating unit to follow ground contours
- Fast ground coverage
- Interchangeable reels and optional variable spacing allows key tasks such as scarifying, linear aeration, verticutting and brushing to be carried out
- Quick release reel system
- · No tool depth setting for fast, simple adjustment
- Contra rotating reels ensure a clean consistent groove
- Standard Cat. 1, 3 point linkage
- When used without collection box, scarifying unit can be off set so that the wheels do not run over the removed thatch
- Optional hydraulic tipping kit