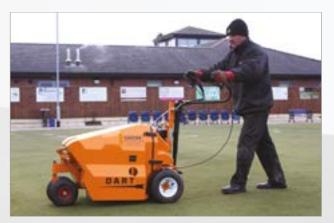

## **Auto Rotorake MK5**

MODEL: **AUTO ROTORAKE** MK5 POWER UNIT

Code: FS1052

Working width: 500mm (20") GX160 Honda Engine Engine:

For details of reels go to Page 11.

FULL SPECIFICATION AVAILABLE ON www.sisis.com