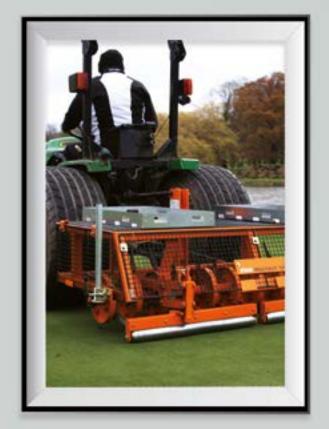

### **Rotorake 600HD**

## Heavy duty scarifier and linear aerator recommended by professionals

Authority &

This heavy duty scarifier is equally at home when used for regular routine use at a shallow setting or a deeper setting when required. Also contributes to aeration and compaction relief by cutting clean, continuous slits to assist water and air absorption.

#### **Unique features:**

- Contra rotating reels with specially designed tipped blades for a clean consistent performance
- Quick change reels for ultimate thatch control and removal all year round
- User friendly operator presence controls designed for maximum operator safety
- 6 forward speeds for efficiency under varying conditions and depth
- Reverse gear for manoeuvrability
- Incorporates independent drive to the wheels and reel

MODEL: **ROTORAKE 600HD** Code: FS1246 Working width: 600mm (24") Honda GX390 Engine: Working depth: 30mm - with option to go deeper For details of reels go to Page 11.