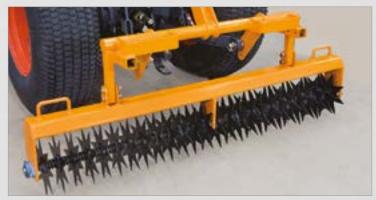

### **Rotorake 600HD**

## Heavy duty scarifier and linear aerator recommended by professionals

Authority &

This heavy duty scarifier is equally at home when used for regular routine use at a shallow setting or a deeper setting when required. Also contributes to aeration and compaction relief by cutting clean, continuous slits to assist water and air absorption.

#### **Unique features:**

- Contra rotating reels with specially designed tipped blades for a clean consistent performance
- Quick change reels for ultimate thatch control and removal all year round
- User friendly operator presence controls designed for maximum operator safety
- 6 forward speeds for efficiency under varying conditions and depth
- Reverse gear for manoeuvrability
- Incorporates independent drive to the wheels and reel

MODEL: **ROTORAKE 600HD** Code: FS1246 Working width: 600mm (24") Honda GX390 Engine: Working depth: 30mm - with option to go deeper For details of reels go to Page 11.