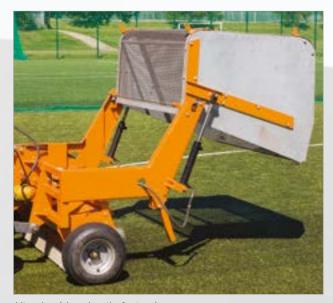

### **Rotorake 600HD**

## Heavy duty scarifier and linear aerator recommended by professionals

Authority &

This heavy duty scarifier is equally at home when used for regular routine use at a shallow setting or a deeper setting when required. Also contributes to aeration and compaction relief by cutting clean, continuous slits to assist water and air absorption.

#### **Unique features:**

- Contra rotating reels with specially designed tipped blades for a clean consistent performance
- Quick change reels for ultimate thatch control and removal all year round
- User friendly operator presence controls designed for maximum operator safety
- 6 forward speeds for efficiency under varying conditions and depth
- Reverse gear for manoeuvrability
- Incorporates independent drive to the wheels and reel

MODEL: **ROTORAKE 600HD** Code: FS1246 Working width: 600mm (24") Honda GX390 Engine: Working depth: 30mm - with option to go deeper For details of reels go to Page 11.