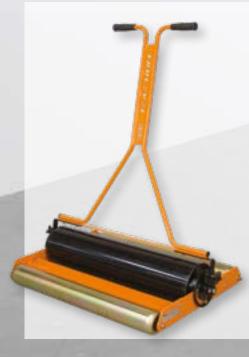

### **Rotorake 600HD**

## Heavy duty scarifier and linear aerator recommended by professionals

Authority &

This heavy duty scarifier is equally at home when used for regular routine use at a shallow setting or a deeper setting when required. Also contributes to aeration and compaction relief by cutting clean, continuous slits to assist water and air absorption.

MODEL: **ROTORAKE 600HD** Code: FS1246 Working width: 600mm (24") Honda GX390 Engine: Working depth: 30mm - with option to go deeper For details of reels go to Page 11.