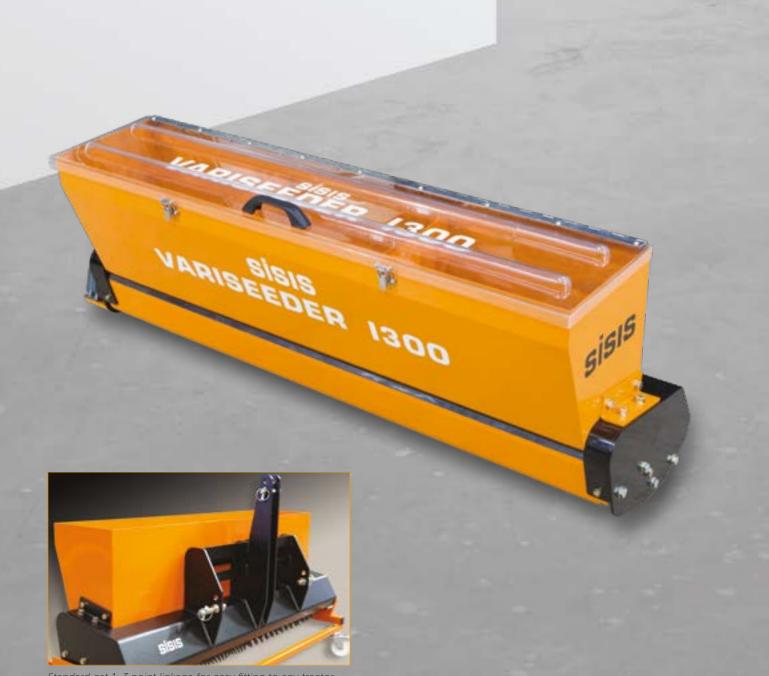

|

<sup>\*</sup>Suitable for maintenance of synthetic surfaces – please contact SISIS for a copy of the SISIS synthetic product brochure.

### **Popular Combinations**

### QUADRAPLAY + SPIKER SLITTER + FINE GROOMING RAKE + ROLLER + BRUSH



Ideal for: Football/Hockey/Rugby Cricket outfield

### QUADRAPLAY + FINE GROOMING RAKE + INTERMEDIATE RAKE + GRADER PLATE





Ideal for: Greyhound race tracks

#### TWINPLAY + ZIG ZAG BRUSH + BRUSH









Golf

#### TWINPLAY + SPIKER SLITTER + BRUSH









Golf

#### SINGLEPLAY + SPIKER SLITTER





Ideal for: Golf

## Variseeder 1300

## High build quality, efficient output with low maintenance











Standard cat 1, 3 point linkage for easy fitting to any tractor

A compact and versatile tractor mounted overseeder ideal for renovation and repair work.

The studded roller prepares the seedbed by creating thousands of little "plant pots" to receive the seed without linear grooves that can disturb play. Variable seed rates and options on discharge rollers allow different seed varieties to be introduced to the sward.

#### **Unique features:**

- Seeding rate is variable and is simple and accurate to set by Zero max box
- Fast work rate
- Overseeding carried out without taking ground out of play
- Studded roller creates seed bed
- Low maintenance with few wearing parts
- Integral weight bar
- Standard cat.1, 3 point linkage for easy fitting to any tractor
- Can be adapted for use with mo