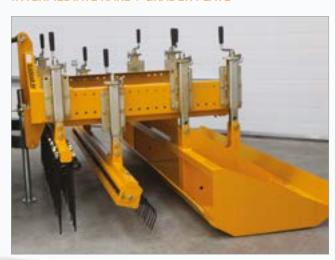

## **Combined scarification** and linear aeration with heavy duty power

A specially designed tractor mounted unit with a choice of four quick release interchangeable reels to aid the removal and control of thatch and help to reduce standing surface water by improving water infiltration. Features include a contra rotating reel for a clean consistent performance with a selection of various blades to suit key tasks.

The weight of the collection box and material is carried by the main frame on the front roller and independent from the reel, so when in use the additional weight does not force the reel to scarify deeper than has been set.

#### **Unique features:**

- Floating unit to follow ground contours
- Fast ground coverage
- Interchangeable reels and optional variable spacing allows key tasks such as scarifying, linear aeration, verticutting and brushing to be carried out
- Quick release reel system
- · No tool depth setting for fast, simple adjustment
- Contra rotating reels ensure a clean consistent groove
- Standard Cat. 1, 3 point linkage
- When used without collection box, scarifying unit can be off set so that the wheels do not run over the removed thatch
- Optional hydraulic tipping kit