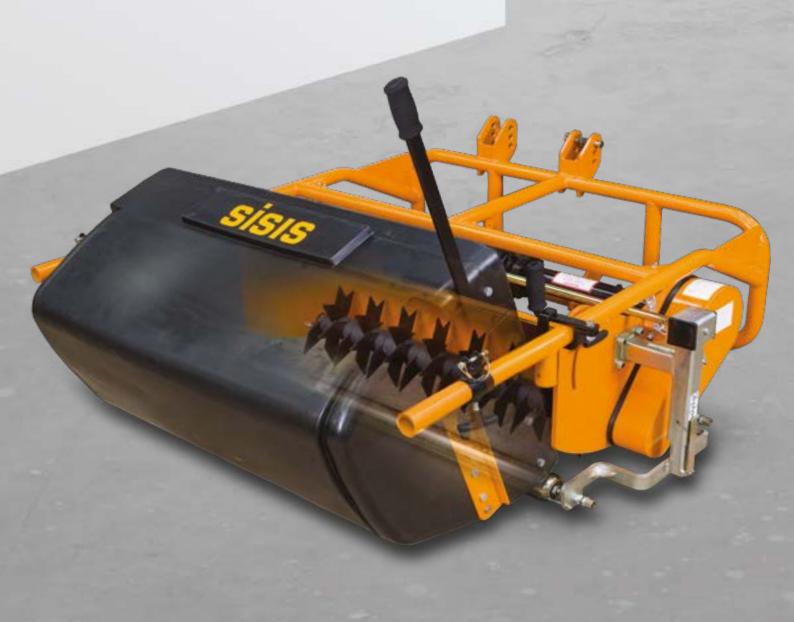

|

<sup>\*</sup>Please note reels are available for the **Rotorake 450**, **Autorake Mk4** and the **Trio Rotorake** - please contact the office on **01332 824777** or your nearest dealership.

## **Rotorake TM1000**

## **Combined scarification** and linear aeration with heavy duty power













A specially designed tractor mounted unit with a choice of four quick release interchangeable reels to aid the removal and control of thatch and help to reduce standing surface water by improving water infiltration. Features include a contra rotating reel for a clean consistent performance with a selection of various blades to suit key tasks.

The weight of the collection box and material is carried by the main frame on the front roller and independent from the reel, so when in use the additional weight does not force the reel to scarify deeper than has been set.

#### **Unique features:**

- Floating unit to follow ground contours
- Fast ground coverage
- Interchangeable reels and optional variable spacing allows key tasks such as scarifying, linear aeration, verticutting and brushing t