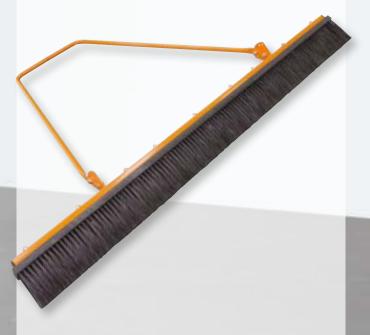

----|---------------------------|
| Code:               | BS002       | BS005                   | BS004       | BS003                     |
| Working width:      | 250mm (10") | 250mm (10")             | 250mm (10") | 250mm (10")               |

**FULL SPECIFICATION AVAILABLE ON www.sisis.com** 

#### **Ferret**

Ideal tool for roughing up small bare areas such as foot holes on a cricket square where ongoing repairs are required throughout the year.

The tool incorporates an offset star wheel to create a tilth.

Folding handle for ease of transportation and storage.



Code: FS0826
Working width: 250mm (10")

FULL SPECIFICATION AVAILABLE ON www.sisis.com

## **Dragbrush**

Heavy duty dragbrush for brushing in top dressing, removal of dew and for brushing and levelling hard porous areas.



| MODEL:         | DRAGBRUSH            |                      |  |  |  |  |  |
|----------------|----------------------|----------------------|--|--|--|--|--|
| Code:          | FS1166               | FS1248               |  |  |  |  |  |
| Working width: | 1800mm<br>(1.8m/72") | 2400mm<br>(2.4m/96") |  |  |  |  |  |

FULL SPECIFICATION AVAILABLE ON www.sisis.com

#### **Combirake**

Simple to use combined rake and brush for use on small turf areas. Downward pressure is applied by gentle pressure on the handles. Folding handle for ease of transportation and storage.

| MODEL:         | COMBIRAKE         |  |  |  |  |  |
|----------------|-------------------|--|--|--|--|--|
| Code:          | FS0932            |  |  |  |  |  |
| Working width: | 690mm (28") rake  |  |  |  |  |  |
|