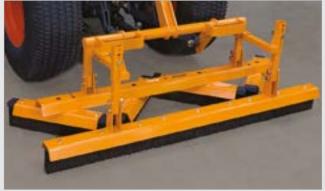

### **Rotorake 600HD**

## Heavy duty scarifier and linear aerator recommended by professionals

Authority &

This heavy duty scarifier is equally at home when used for regular routine use at a shallow setting or a deeper setting when required. Also contributes to aeration and compaction relief by cutting clean, continuous slits to assist water and air absorption.

#### **Unique features:**

- Contra rotating reels with specially designed tipped blades for a clean consistent performance
- Quick change reels for ultimate thatch control and removal all year round
- User friendly operator presence controls designed for maximum operator safety
- 6 forward speeds for efficiency under varying conditions and depth
- Reverse gear for manoeuvrability
- Incorporates independent drive to the wheels and reel

MODEL: **ROTORAKE 600HD** Code: FS1246 Working width: 600mm (24") Honda GX390 Engine: Working depth: 30mm - with option to go deeper For details of reels go to Page 11.