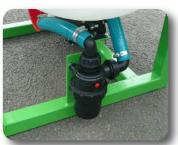

#### **Specification**

- 200 litre polypropylene tank c/w tank lid and deep basket filter
- Category 1 mild steel powder coated frame
- Roller vane PTO mounted pump
- 3 section manual control with balanced return
- 6 metre high quality manual fold booms with a positive break back action and open position
- Boom lock catch to hold the booms closed in storage and transit
- 3 inline pressure filters feeding the individual boom sections
- Large suction filter
- Single nozzle holders c/w standard flat fan nozzles
- Clean water tank
- Stainless steel outlet incorporating a draining tap