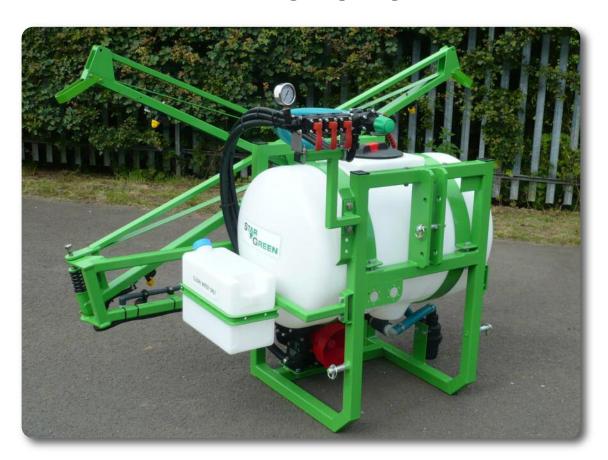

#### **Product Description**

Whilst the StarGreen AS200 is our entry level sprayer it still has the build quality, finish and high specification components found on the larger sprayers within the StarGreen range. Supplied as standard with manual controls and a 200 litre tank it is a useful sprayer and is ideal for spraying small areas in and around a golf course, sports turf and amenity areas. The AS200 can be supplied with various optional extras which include amongst others a foam bout marker and three cylinder pump.

#### **Specification**

- 200 litre polypropylene tank c/w tank lid and deep basket filter
- Category 1 mild steel powder coated frame
- Roller vane PTO mounted pump
- 3 section manual control with balanced return
- 6 metre high quality manual fold booms with a positive break back action and open position
- Boom lock catch to hold the booms closed in storage and transit
- 3 inline pressure filters feeding the individual boom sections
- Large suction filter
- Single nozzle holders c/w standard flat fan nozzles
- Clean water tank
- Stainless steel outlet incorporating a draining tap