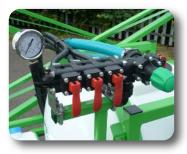

#### **Specification**

- 200 litre polypropylene tank c/w tank lid and deep basket filter
- Category 1 mild steel powder coated frame
- Roller vane PTO mounted pump
- 3 section manual control with balanced return
- 6 metre high quality manual fold booms with a positive break back action and open position
- Boom lock catch to hold the booms closed in storage and transit
- 3 inline pressure filters feeding the individual boom sections
- Large suction filter
- Single nozzle holders c/w standard flat fan nozzles
- Clean water tank
- Stainless steel outlet incorporating a draining tap