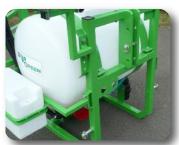

#### **Specification**

- 200 litre polypropylene tank c/w tank lid and deep basket filter
- Category 1 mild steel powder coated frame
- Roller vane PTO mounted pump
- 3 section manual control with balanced return
- 6 metre high quality manual fold booms with a positive break back action and open position
- Boom lock catch to hold the booms closed in storage and transit
- 3 inline pressure filters feeding the individual boom sections
- Large suction filter
- Single nozzle holders c/w standard flat fan nozzles
- Clean water tank
- Stainless steel outlet incorporating a draining tap