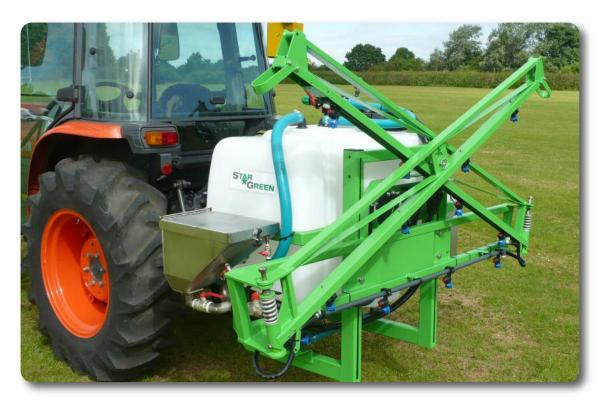

#### **Product Description**

The StarGreen AS300 Pro and AS400 Pro are very popular compact tractor mounted sprayers. They are high specification sprayers designed for the professional user in mind, who will regularly spray sports and amenity turf. As standard they are supplied with a top specification three cylinder diaphragm pump to ensure the best possible spray pattern, stainless steel combined clothing and clean water tank and stainless steel induction bowl incorporating a can wash. Options are not limited to foam bout marker and triple nozzle holders.

#### **Specification**

- 300 or 400 litre polypropylene tank c/w tank lid and deep basket filter
- Category 1 mild steel powder coated frame
- 3 cylinder diaphragm pump
- 3 section manual control c/w balanced return
- 6 metre high quality manual fold booms with a positive break back action and open position
- Boom lock catch to hold the booms closed in storage and transit
- 3 inline pressure filters feeding the individual boom sections
- Large suction filter
- Stainless steel clean water tank and clothing locker
- Stainless steel induction bowl c/w can wash
- Single nozzle holders c/w standard flat fan nozzles
- Stainless steel outlet incorporating a draining tap