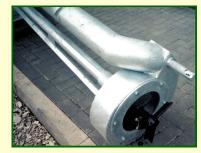

**VARIABLE DEPTH** Variable depth pumps which are easily transportable.

Ideal for slatted tanks. 540 rpm or 1000 rpm at the PTO.

Minimum hole size 510mm x 760mm.

Powerflo variable depth pump, 8-10ft.

External fins break lumps and force feed the impellor for high outputs.