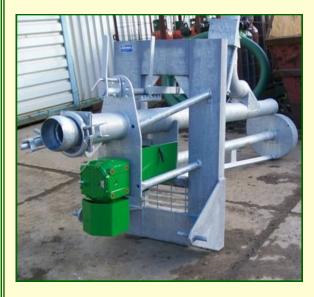

## For standard reception pits.

Fixed depth 540 rpm PTO various depths from 4ft 6" to 15ft. 60 hp required.

For standard pits with extra performance required. Fixed depth 1000 rpm PTO various depths from 4ft 6" to 15ft. 120 hp required.

#### For various slatted tanks.

Variable depth 1000 rpm PTO. 120 hp required 6-8ft and 8-10 ft.

Power Flow: FIXED DEPTH Various models to suit differing pit depths. 540 rpm

(50kW) or 1000 rpm (85 kW) at the PTO.