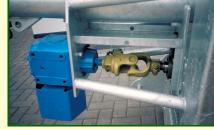

#### For various slatted tanks.

Variable depth 1000 rpm PTO. 120 hp required 6-8ft and 8-10 ft.

Power Flow: FIXED DEPTH Various models to suit differing pit depths. 540 rpm

(50kW) or 1000 rpm (85 kW) at the PTO.

**VARIABLE DEPTH** Variable depth pumps which are easily transportable.

Ideal for slatted tanks. 540 rpm or 1000 rpm at the PTO.

Minimum hole size 510mm x 760mm.

Powerflo variable depth pump, 8-10ft.

External fins break lumps and force feed the impellor for high outputs.

All machines manufactured from high quality heavy duty steel, all with a fully galvanised finish, bottom bearing lubricated by the slurry, gearbox protection, aggressive cutting and chopping actions and high outputs and pressures achieved.