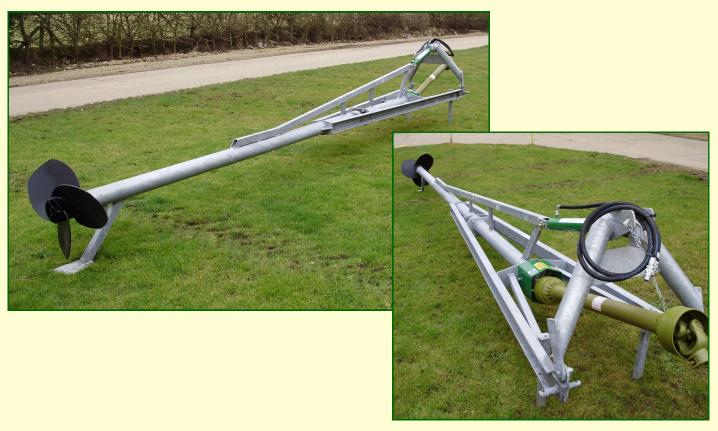

# **Slurry Mixers**

| Lagoon Mixer      | 15ft<br>17ft<br>20ft<br>24ft<br>29ft | For small to medium lagoons under 8' deep<br>For medium lagoons<br>For medium to large lagoons over 8' deep<br>For large lagoons<br>For large lagoons |
|-------------------|--------------------------------------|-------------------------------------------------------------------------------------------------------------------------------------------------------|
| Underslat mixer   | 9ft                                  | For underground tanks with restricted access                                                                                                          |
| Wallmixers        |                                      | For regular mixing of above ground slurry stores                                                                                                      |
| Storemaster mixer | 12ft<br>16ft<br>20ft                 | Various vertical heights, all with a 20ft boom for mixing above ground slurry stores                                                                  |

All machines manufactured from high quality heavy duty steel, all with a fully galvanised finish, hydraulic depth adjustment, bottom bearing lubricated by the slurry and a long, problem-free life.

Dereham Road, Beeston, King's Lynn, Norfolk PE32 2LE Tel 01328 701992