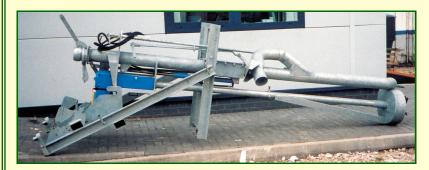

**VARIABLE DEPTH** Variable depth pumps which are easily transportable.

Ideal for slatted tanks. 540 rpm or 1000 rpm at the PTO.

Minimum hole size 510mm x 760mm.

Powerflo variable depth pump, 8-10ft.

External fins break lumps and force feed the impellor for high outputs.