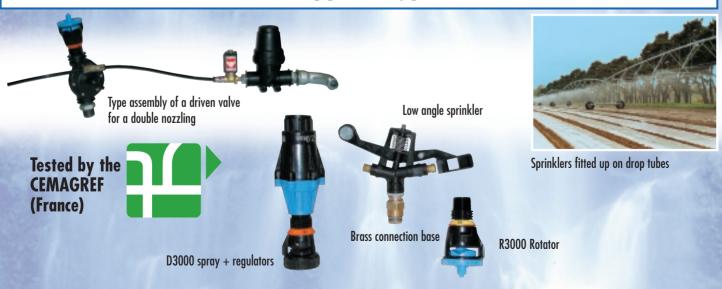

#### PRINCIPLE OF THE DOUBLE NOZZLING CONTROL

The nozzling calculation, realized by the OTECH Research Department, ensure a maximum distribution and uniformity.

#### **Nozzling**

Lateral Moves have been manufactured at Puyoô (France) for more than 20 years