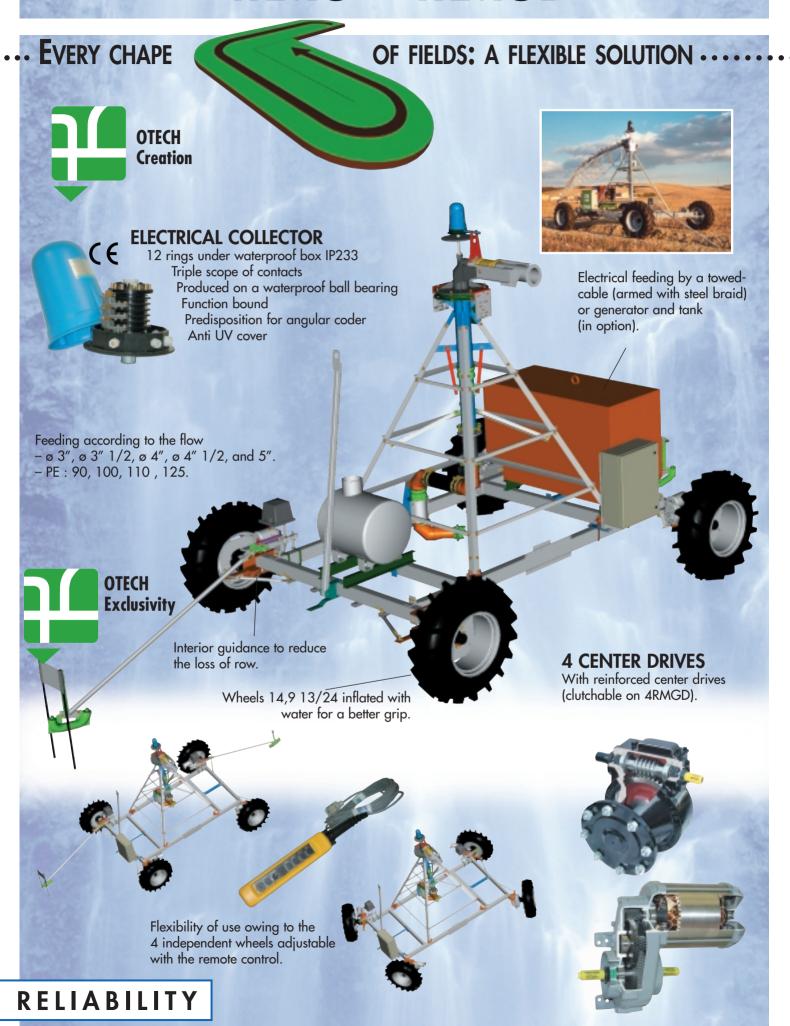

## 4RMG - 4RMGD

Base beam with 2 or 4 driving wheels according to the traction.

#### FEEDING WITH A TURNING ELBOW

For flexible hose or polythene.
Feeding according to the flow
- ø 3", ø 3" 1/2, ø 4", ø 4" 1/2, ø 5".
- PE: 82, 90, 100, 110, 125.

FEED HOSE Maximum length 275 m ø 3" (4RM1)