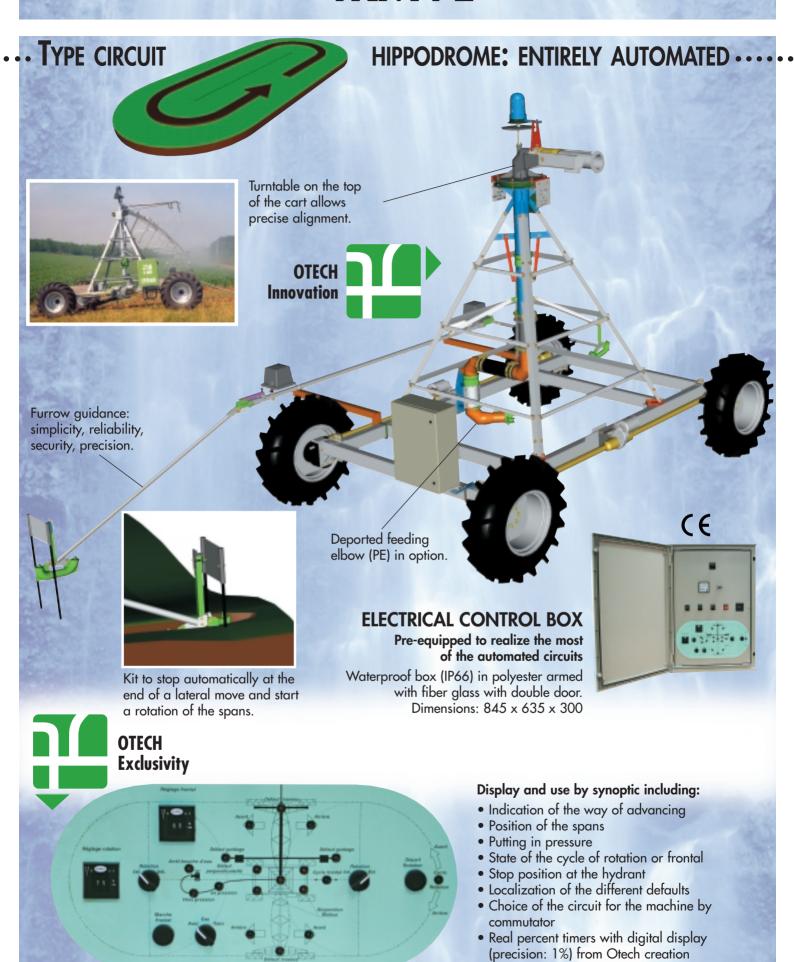

OTECH LATERAL MOVE: A MADE TO MEASUR

### **4RMVE**

IRRIGATION AND THE GUARANTEE OF A GOOD

## 4RMG - 4RMGD

#### PRINCIPLE OF THE DOUBLE NOZZLING CONTROL

The nozzling calculation, realized by the OTECH Research Department, ensure a maximum distribution and uniformity.