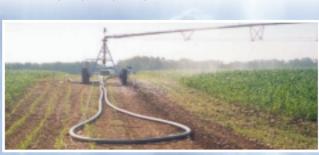

#### FEEDING WITH A TURNING ELBOW

For flexible hose or polythene.
Feeding according to the flow
- ø 3", ø 3" 1/2, ø 4", ø 4" 1/2, ø 5".
- PE: 82, 90, 100, 110, 125.

FEED HOSE Maximum length 275 m ø 3" (4RM1)