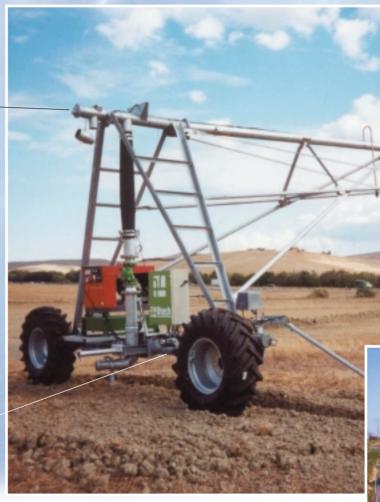

## 2RM1 - 4RM1

FORWARD AND REVERSE CYCLE: AN

**ECONOMICAL SOLUTION ....** 

OTECH Efficiency

It is possible to fit an overhang 24 m maximum.

WHEELS ROTATION WITH REMOTE CONTROL (2RM1)

Allows to be towed by tractor to another parcel of land.

Base beam with 2 or 4 driving wheels according to the traction.