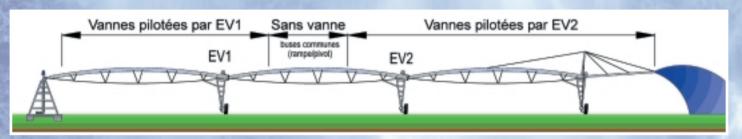

#### PRINCIPLE OF THE DOUBLE NOZZLING CONTROL

The nozzling calculation, realized by the OTECH Research Department, ensure a maximum distribution and uniformity.