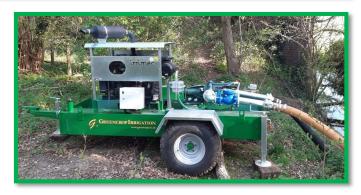

# **New GCEP Small Duty Irrigation Pump Sets**

Greencrop is now offering economy diesel engine irrigation pump sets. This Range is capable of driving a single hose reel irrigator fitted with either a rain gun or boom. It is also capable of supplying drip and trickle irrigation setups.

Manufactured by our suppliers Irrimec, using the highest quality materials and attention to detail, delivering built-in reliability and a long-lasting finish.