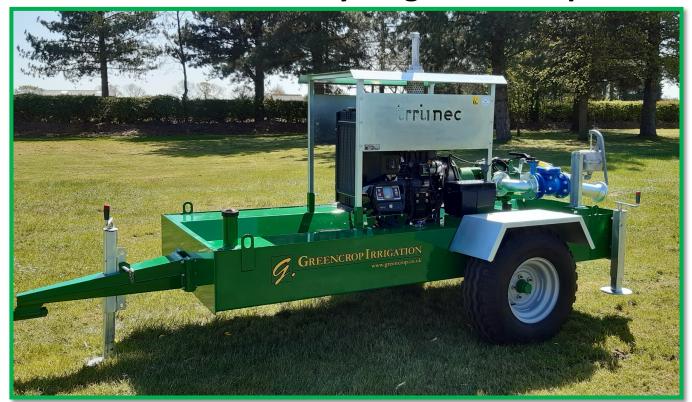

# **New GCEP Small Duty Irrigation Pump Sets**

Greencrop is now offering economy diesel engine irrigation pump sets. This Range is capable of driving a single hose reel irrigator fitted with either a rain gun or boom. It is also capable of supplying drip and trickle irrigation setups.

Manufactured by our suppliers Irrimec, using the highest quality materials and attention to detail, delivering built-in reliability and a long-lasting finish.

### GCEP051WIR

- Perkins 404D22 (TIER 111) 51Hp 4 Cylinder Engine
- Rovatti F43K80-90/3E Pump
- At 2000 rpm: 66 m3/h 69m & At 1750 rpm: 66m3/h 48m
- 700L Fully Bunded Tank
- Standard Hand Primer (Optional Electric Primer)
- Lockable Fuel Cap
- User-Friendly Elcos CEM 250 Control & Engine Protection System. (Optional Elcos CIM-137 GSM Panel)
- Waterproof Control Box & Engine Rain Canopy
- 4" Bauer Inlet/Outlet
- 3 Jacks & 11.5/80/15.3 6 Stud Wheels

### GCEP075WIR

- Iveco F32MNSX00.00 (TIER IIIA) 75Hp 4 Cylinder Engine
- Caprari MEC/MR 65-2/4A1 Pump
- At 2000 rpm: 60m3/h –100m & At 1700 rpm 50-60m3/h 80m
- 700L Fully Bunded Tank
- Standard Hand Primer (Optional Electric Primer)
- Lockable Fuel Cap
- User-Friendly Elcos CEM 250 Control and Engine Protection System. (Optional Elcos CIM-137 GSM Panel)
- Waterproof Control Box & Engine Rain Canopy
- 4" Bauer Inlet/Outlet
- 3 Jacks & 11.5/80/15.3 6 Stud Wheels