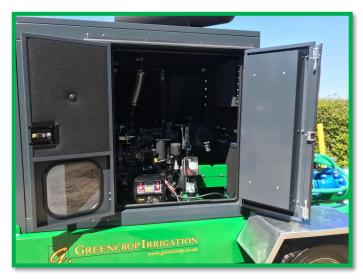

## HIGH QUALITY MADE BY IRRIMEC

Standard Control box model Elcos CEM 250 comes with:

- Flow switch for no flow protection
- Monitor coolant temperature, oil pressure, pump pressure, engine hours, time remaining
- Adjust time remaining, high/low pressure
- Hand throttle
- Non-return valve DN 80 (delivery side)
- Delivery butterfly valve.
- Hand primer as standard, with option of electric priming.