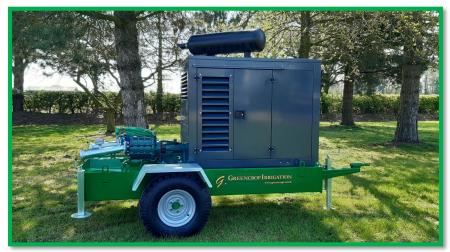

## **Optional Extras:**

- Quiet Acoustic Engine Cabinet, Only 73db At 7 Metres
- Electric Primer c/w 10m 1" Suction Hose + Footvalve
- Elcos CIM-137 GSM with Start/Stop, Remote Set Pressure Adjust, Time
  Remaining & Status Report. Electric Throttle + Electric Primer
- Optional Suction/Delivery Hoses Can Be Supplied With Machine