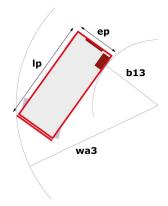

# 120 SE

| Capacities                                             |          | Metric                                                                                                           |
|--------------------------------------------------------|----------|------------------------------------------------------------------------------------------------------------------|
| Working height                                         | h21      | 11.75 m                                                                                                          |
| Platform height                                        | h7       | 9.75 m                                                                                                           |
| Platform capacity                                      | Q        | 318 kg                                                                                                           |
| Lift capacity - Extension deck                         |          | 113 kg                                                                                                           |
| Number of people (inside / outside)                    |          | 2/1                                                                                                              |
| Weight and dimensions                                  |          |                                                                                                                  |
| Platform weight*                                       |          | 2781 kg                                                                                                          |
| Platform dimensions (length x width)                   | lp / ep  | 2.26 m x 1.15 m                                                                                                  |
| Platform dimensions without extension (length x width) |          | 2.26 m x 0.81 m                                                                                                  |
| Platform dimensions with extension (length x width)    |          | 3.18 m x 1.15 m                                                                                                  |
| Overall width                                          | b1       | 1.17 m                                                                                                           |
| Overall length                                         |          | 2.41 m                                                                                                           |
| Overall height                                         | h17      | 2.39 m                                                                                                           |
| Overall length (stowed)                                | 19       | 2.41 m                                                                                                           |
| Overall length (rails folded)                          |          | 2.41 m                                                                                                           |
| Overall height (stowed)                                | h18      | 1.8 m                                                                                                            |
| Overall height (rails folded)                          |          | 1.8 m                                                                                                            |
| Overall length with extension                          | I15      | 3.33 m                                                                                                           |
| nternal turning radius (over tyres)                    | b13      | 0 m                                                                                                              |
| external turning radius                                | Wa3      | 2.29 m                                                                                                           |
| Ground clearance                                       | m4       | 0.1 m                                                                                                            |
| Ground clearance with pothole guards deployed          | m6       | 0.02 m                                                                                                           |
| Wheelbase                                              | У        | 1.85 m                                                                                                           |
| Performances                                           |          |                                                                                                                  |
| Orive speed - stowed                                   |          | 3.2 km/h                                                                                                         |
| Orive speed - raised                                   |          | 0.8 km/h                                                                                                         |
| Raise speed / Lower speed                              |          | 57 s / 30 s                                                                                                      |
| Gradeability                                           |          | 25 %                                                                                                             |
| Permissible leveling                                   |          | 3 °                                                                                                              |
| Mheels                                                 |          |                                                                                                                  |
| yres type                                              |          | Tyres Type Non Marking                                                                                           |
| Orive wheels (front / rear)                            |          | 2/0                                                                                                              |
| Steering wheels (front / rear)                         |          | 2/0                                                                                                              |
| Braking wheels (front / rear)                          | <u> </u> | 2/2                                                                                                              |
| ingine/Battery                                         |          |                                                                                                                  |
| Electric Pump                                          |          | 3 kW                                                                                                             |
| Battery / Batteries capacity                           |          | 6 V / 225 Ah                                                                                                     |
| ntegrated charger (V / Ah)                             |          | 24 V / 20 Ah                                                                                                     |
| Miscellaneous                                          |          |                                                                                                                  |
| Ground Pressure                                        |          | 9.8 daN/cm²                                                                                                      |
| Hydraulic tank capacity                                |          | 17 l                                                                                                             |
| Noise to environment (LwA)                             |          | 70 dB(A)                                                                                                         |
| /ibration on hands/arms                                |          | < 2.5 m/s                                                                                                        |
| Standards compliance                                   |          |                                                                                                                  |
| This machine is in compliance with:                    |          | European directives: 2006/42/EC- Machine<br>(revised EN280:2013) - 2004/108/EC (EMC)<br>2006/95/EC (Low voltage) |