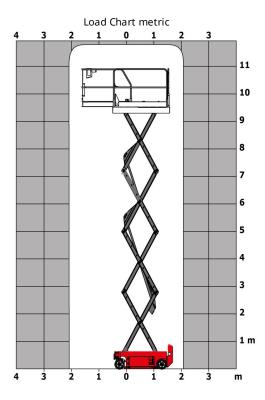

| 70 dB(A)                                                                                                         |
| /ibration on hands/arms                                |          | < 2.5 m/s                                                                                                        |
| Standards compliance                                   |          |                                                                                                                  |
| This machine is in compliance with:                    |          | European directives: 2006/42/EC- Machine<br>(revised EN280:2013) - 2004/108/EC (EMC)<br>2006/95/EC (Low voltage) |

<sup>\*</sup>Varies according to options and standards of the country to which the machine is delivered

## Load chart



### **Dimensional drawing**







### **Equipment**

#### Standard

220V predisposition in the platform

Anti-slip platform surface

Audible alarm and illuminated indicator lamp (leveling, overload, lowering)

Battery charge indicator lamp

CAN bus technology

Dynamic hydraulic braking on front wheels

Emergency stop button in platform and on frame

Flashing Light

Folding rails with half height swing gate

Horn in the platform

Hour meter

Integrated charger

Integrated diagnostic assistance

LED Work Lights

Manual emergency lowering

Multi-voltage integrated charger

Non-marking rubber tyres

Platform access gate

Pothole protection with automatic operation

Rear wheel multiple disc brakes

Swing out component trays

#### Optional

Air predisposition

Beep on every movement

Biodegra