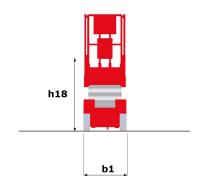

### **Dimensional drawing**

# 120 SE

| Capacities                                             |          | Metric                                                                                                           |
|--------------------------------------------------------|----------|------------------------------------------------------------------------------------------------------------------|
| Working height                                         | h21      | 11.75 m                                                                                                          |
| Platform height                                        | h7       | 9.75 m                                                                                                           |
| Platform capacity                                      | Q        | 318 kg                                                                                                           |
| Lift capacity - Extension deck                         |          | 113 kg                                                                                                           |
| Number of people (inside / outside)                    |          | 2/1                                                                                                              |
| Weight and dimensions                                  |          |                                                                                                                  |
| Platform weight*                                       |          | 2781 kg                                                                                                          |
| Platform dimensions (length x width)                   | lp / ep  | 2.26 m x 1.15 m                                                                                                  |
| Platform dimensions without extension (length x width) |          | 2.26 m x 0.81 m                                                                                                  |
| Platform dimensions with extension (length x width)    |          | 3.18 m x 1.15 m                                                                                                  |
| Overall width                                          | b1       | 1.17 m                                                                                                           |
| Overall length                                         |          | 2.41 m                                                                                                           |
| Overall height                                         | h17      | 2.39 m                                                                                                           |
| Overall length (stowed)                                | 19       | 2.41 m                                                                                                           |
| Overall length (rails folded)                          |          | 2.41 m                                                                                                           |
| Overall height (stowed)                                | h18      | 1.8 m                                                                                                            |
| Overall height (rails folded)                          |          | 1.8 m                                                                                                            |
| Overall length with extension                          | I15      | 3.33 m                                                                                                           |
| nternal turning radius (over tyres)                    | b13      | 0 m                                                                                                              |
| external turning radius                                | Wa3      | 2.29 m                                                                                                           |
| Ground clearance                                       | m4       | 0.1 m                                                                                                            |
| Ground clearance with pothole guards deployed          | m6       | 0.02 m                                                                                                           |
| Wheelbase                                              | У        | 1.85 m                                                                                                           |
| Performances                                           |          |                                                                                                                  |
| Orive speed - stowed                                   |          | 3.2 km/h                                                                                                         |
| Orive speed - raised                                   |          | 0.8 km/h                                                                                                         |
| Raise speed / Lower speed                              |          | 57 s / 30 s                                                                                                      |
| Gradeability                                           |          | 25 %                                                                                                             |
| Permissible leveling                                   |          | 3 °                                                                                                              |
| Mheels                                                 |          |                                                                                                                  |
| yres type                                              |          | Tyres Type Non Marking                                                                                           |
| Orive wheels (front / rear)                            |          | 2/0                                                                                                              |
| Steering wheels (front / rear)                         |          | 2/0                                                                                                              |
| Braking wheels (front / rear)                          | <u> </u> | 2/2                                                                                                              |
| ingine/Battery                                         |          |                                                                                                                  |
| Electric Pump                                          |          | 3 kW                                                                                                             |
| Battery / Batteries capacity                           |          | 6 V / 225 Ah                                                                                                     |
| ntegrated charger (V / Ah)                             |          | 24 V / 20 Ah                                                                                                     |
| Miscellaneous                                          |          |                                                                                                                  |
| Ground Pressure                                        |          | 9.8 daN/cm²                                                                                                      |
| Hydraulic tank capacity                                |          | 17 l                                                                                                             |
| Noise to environment (LwA)                             |          | 70 dB(A)                                                                                                         |
| /ibration on hands/arms                                |          | < 2.5 m/s                                                                                                        |
| Standards compliance                                   |          |                                                                                                                  |
| This machine is in compliance with:                    |          | European directives: 2006/42/EC- Machine<br>(revised EN280:2013) - 2004/108/EC (EMC)<br>2006/95/EC (Low voltage) |