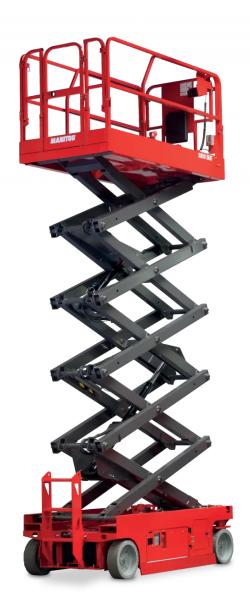

Technical sheet:

# 120 SE

| Capacities                                             |          | Metric                                                                                                           |
|--------------------------------------------------------|----------|------------------------------------------------------------------------------------------------------------------|
| Working height                                         | h21      | 11.75 m                                                                                                          |
| Platform height                                        | h7       | 9.75 m                                                                                                           |
| Platform capacity                                      | Q        | 318 kg                                                                                                           |
| Lift capacity - Extension deck                         |          | 113 kg                                                                                                           |
| Number of people (inside / outside)                    |          | 2/1                                                                                                              |
| Weight and dimensions                                  |          |                                                                                                                  |
| Platform weight*                                       |          | 2781 kg                                                                                                          |
| Platform dimensions (length x width)                   | lp / ep  | 2.26 m x 1.15 m                                                                                                  |
| Platform dimensions without extension (length x width) |          | 2.26 m x 0.81 m                                                                                                  |
| Platform dimensions with extension (length x width)    |          | 3.18 m x 1.15 m                                                                                                  |
| Overall width                                          | b1       | 1.17 m                                                                                                           |
| Overall length                                         |          | 2.41 m                                                                                                           |
| Overall height                                         | h17      | 2.39 m                                                                                                           |
| Overall length (stowed)                                | 19       | 2.41 m                                                                                                           |
| Overall length (rails folded)                          |          | 2.41 m                                                                                                           |
| Overall height (stowed)                                | h18      | 1.8 m                                                                                                            |
| Overall height (rails folded)                          |          | 1.8 m                                                                                                            |
| Overall length with extension                          | I15      | 3.33 m                                                                                                           |
| nternal turning radius (over tyres)                    | b13      | 0 m                                                                                                              |
| external turning radius                                | Wa3      | 2.29 m                                                                                                           |
| Ground clearance                                       | m4       | 0.1 m                                                                                                            |
| Ground clearance with pothole guards deployed          | m6       | 0.02 m                                                                                                           |
| Wheelbase                                              | У        | 1.85 m                                                                                                           |
| Performances                                           |          |                                                                                                                  |
| Orive speed - stowed                                   |          | 3.2 km/h                                                                                                         |
| Orive speed - raised                                   |          | 0.8 km/h                                                                                                         |
| Raise speed / Lower speed                              |          | 57 s / 30 s                                                                                                      |
| Gradeability                                           |          | 25 %                                                                                                             |
| Permissible leveling                                   |          | 3 °                                                                                                              |
| Mheels                                                 |          |                                                                                                                  |
| yres type                                              |          | Tyres Type Non Marking                                                                                           |
| Orive wheels (front / rear)                            |          | 2/0                                                                                                              |
| Steering wheels (front / rear)                         |          | 2/0                                                                                                              |
| Braking wheels (front / rear)                          | <u> </u> | 2/2                                                                                                              |
| ingine/Battery                                         |          |                                                                                                                  |
| Electric Pump                                          |          | 3 kW                                                                                                             |
| Battery / Batteries capacity                           |          | 6 V / 225 Ah                                                                                                     |
| ntegrated charger (V / Ah)                             |          | 24 V / 20 Ah                                                                                                     |
| Miscellaneous                                          |          |                                                                                                                  |
| Ground Pressure                                        |          | 9.8 daN/cm²                                                                                                      |
| Hydraulic tank capacity                                |          | 17 l                                                                                                             |
| Noise to environment (LwA)                             |          | 70 dB(A)                                                                                                         |
| /ibration on hands/arms                                |          | < 2.5 m/s                                                                                                        |
| Standards compliance                                   |          |                                                                                                                  |
| This machine is in compliance with:                    |          | European directives: 2006/42/EC- Machine<br>(revised EN280:2013) - 2004/108/EC (EMC)<br>2006/95/EC (Low voltage) |