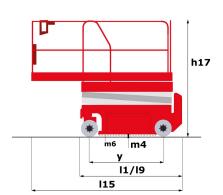

### **Dimensional drawing**

# 120 SE

| Capacities                                             |          | Metric                                                                                                           |
|--------------------------------------------------------|----------|------------------------------------------------------------------------------------------------------------------|
| Working height                                         | h21      | 11.75 m                                                                                                          |
| Platform height                                        | h7       | 9.75 m                                                                                                           |
| Platform capacity                                      | Q        | 318 kg                                                                                                           |
| Lift capacity - Extension deck                         |          | 113 kg                                                                                                           |
| Number of people (inside / outside)                    |          | 2/1                                                                                                              |
| Weight and dimensions                                  |          |                                                                                                                  |
| Platform weight*                                       |          | 2781 kg                                                                                                          |
| Platform dimensions (length x width)                   | lp / ep  | 2.26 m x 1.15 m                                                                                                  |
| Platform dimensions without extension (length x width) |          | 2.26 m x 0.81 m                                                                                                  |
| Platform dimensions with extension (length x width)    |          | 3.18 m x 1.15 m                                                                                                  |
| Overall width                                          | b1       | 1.17 m                                                                                                           |
| Overall length                                         |          | 2.41 m                                                                                                           |
| Overall height                                         | h17      | 2.39 m                                                                                                           |
| Overall length (stowed)                                | 19       | 2.41 m                                                                                                           |
| Overall length (rails folded)                          |          | 2.41 m                                                                                                           |
| Overall height (stowed)                                | h18      | 1.8 m                                                                                                            |
| Overall height (rails folded)                          |          | 1.8 m                                                                                                            |
| Overall length with extension                          | I15      | 3.33 m                                                                                                           |
| nternal turning radius (over tyres)                    | b13      | 0 m                                                                                                              |
| external turning radius                                | Wa3      | 2.29 m                                                                                                           |
| Ground clearance                                       | m4       | 0.1 m                                                                                                            |
| Ground clearance with pothole guards deployed          | m6       | 0.02 m                                                                                                           |
| Wheelbase                                              | У        | 1.85 m                                                                                                           |
| Performances                                           |          |                                                                                                                  |
| Orive speed - stowed                                   |          | 3.2 km/h                                                                                                         |
| Orive speed - raised                                   |          | 0.8 km/h                                                                                                         |
| Raise speed / Lower speed                              |          | 57 s / 30 s                                                                                                      |
| Gradeability                                           |          | 25 %                                                                                                             |
| Permissible leveling                                   |          | 3 °                                                                                                              |
| Mheels                                                 |          |                                                                                                                  |
| yres type                                              |          | Tyres Type Non Marking                                                                                           |
| Orive wheels (front / rear)                            |          | 2/0                                                                                                              |
| Steering wheels (front / rear)                         |          | 2/0                                                                                                              |
| Braking wheels (front / rear)                          | <u> </u> | 2/2                                                                                                              |
| ingine/Battery                                         |          |                                                                                                                  |
| Electric Pump                                          |          | 3 kW                                                                                                             |
| Battery / Batteries capacity                           |          | 6 V / 225 Ah                                                                                                     |
| ntegrated charger (V / Ah)                             |          | 24 V / 20 Ah                                                                                                     |
| Miscellaneous                                          |          |                                                                                                                  |
| Ground Pressure                                        |          | 9.8 daN/cm²                                                                                                      |
| Hydraulic tank capacity                                |          | 17 l                                                                                                             |
| Noise to environment (LwA)                             |          | 70 dB(A)                                                                                                         |
| /ibration on hands/arms                                |          | < 2.5 m/s                                                                                                        |
| Standards compliance                                   |          |                                                                                                                  |
| This machine is in compliance with:                    |          | European directives: 2006/42/EC- Machine<br>(revised EN280:2013) - 2004/108/EC (EMC)<br>2006/95/EC (Low voltage) |