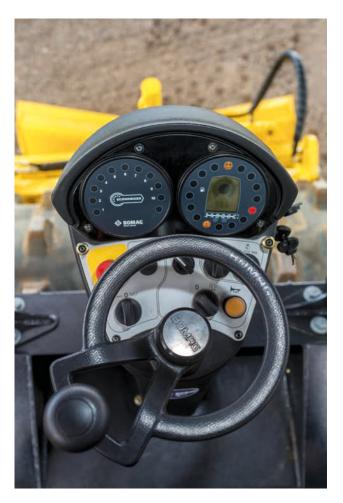

#### **COMPACTION CAN BE SO EFFICIENT:**

- Perfectly coordinated frequency and amplitude
- Optimum weight distribution for a high static linear load
- Optional ECONOMIZER: The accurate compaction display saves unnecessary passes and costs

#### **SAFETY MAKES EVERYTHING EASIER:**

- Excellent all-round visibility
- 4-post roll-over protection ROPS/FOPS
- Simple operation thanks to robust rotary switches
- Convenient control lever operation for optional dozer and angling blade