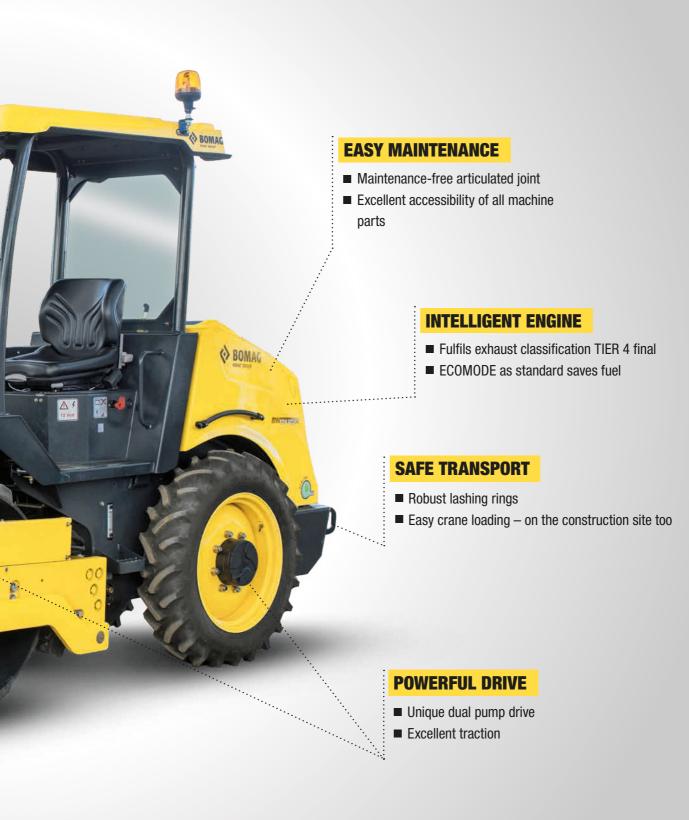

#### **GETS TO GRIPS WITH ANY TERRAIN:**

- Dual pump drive as standard
- Unmatched gradeability of 55%
- Impressive traction even on cohesive soil
- High manoeuvrability on confined construction sites

#### **MORE INTELLIGENT, LOWER COSTS:**

ECOMODE as standard

- Lower fuel consumption
- Reduced pollutant emissions

#### **MAINTENANCE WITHOUT THE WAIT:**

- Maintenance-free articulated joint
- Important service points always accessible from the ground
- Quick access to all machine parts
- Long maintenance intervals
- Less radiator clogging thanks to optimised directing of the intake air (see below))

#### **SAFETY MAKES EVERYTHING EASIER:**

- Excellent all-round visibility
- 4-post roll-over protection ROPS/FOPS
- Simple operation thanks to robust rotary switches
- Convenient control lever operation for optional dozer and angling blade