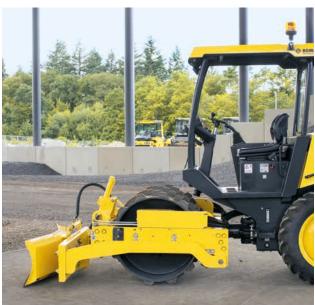

Equipped with the right blades, the BW 124 is also suitable for specials tasks: e.g. distribution and backfilling in trenches or true-to-profile installation of earthwork materials in excavation and application sections. The BW 124 – an investment that pays off.