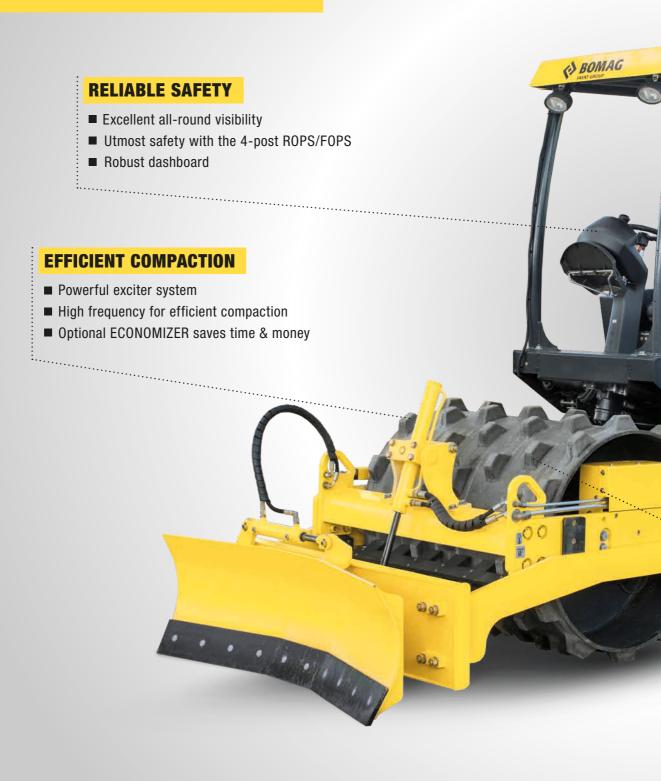

#### **COMPACTION CAN BE SO EFFICIENT:**

- Perfectly coordinated frequency and amplitude
- Optimum weight distribution for a high static linear load
- Optional ECONOMIZER: The accurate compaction display saves unnecessary passes and costs

#### **SAFETY MAKES EVERYTHING EASIER:**

- Excellent all-round visibility
- 4-post roll-over protection ROPS/FOPS
- Simple operation thanks to robust rotary switches
- Convenient control lever operation for optional dozer and angling blade