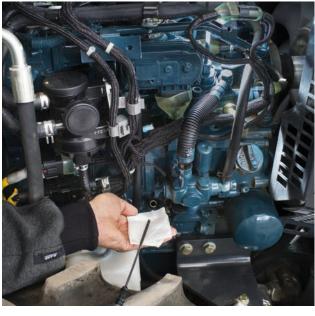

#### **MAINTENANCE WITHOUT THE WAIT:**

- Maintenance-free articulated joint
- Important service points always accessible from the ground
- Quick access to all machine parts
- Long maintenance intervals
- Less radiator clogging thanks to optimised directing of the intake air (see below))