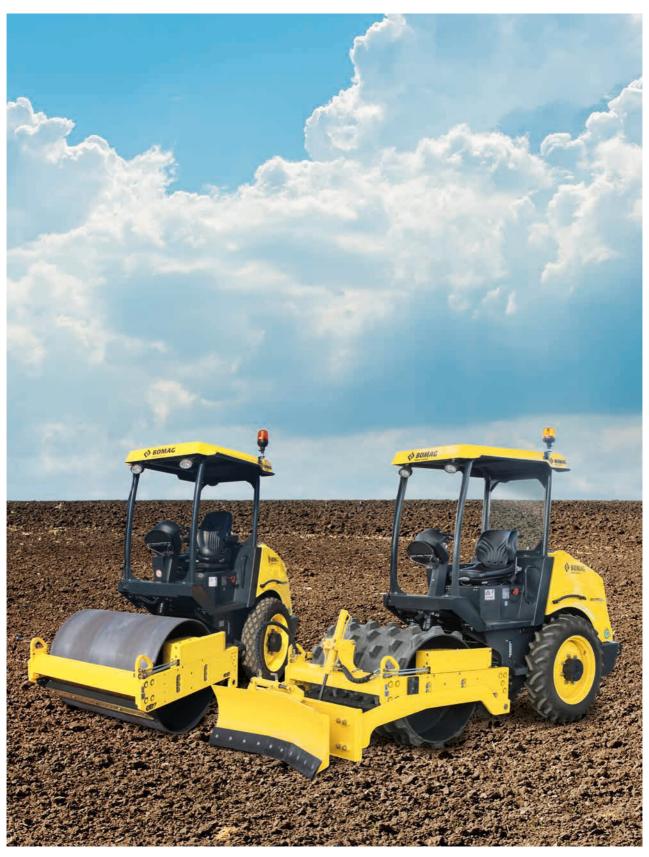

## **EXTREMELY EASY TO HANDLE AND UP TO ANY TASK.**

BW 124 DH-5 (smooth drum); BW 124 PDH-5 (padfoot drum).

### MANOEUVRABLE. POWERFUL. WORTH IT.

Whether for pipeline construction, backfilling of structures or landscaping – the compact BW 124 single drum roller will take on any challenge when compacting small and medium-sized construction projects in confined spaces. What's more, it achieves considerably larger surface coverage than compaction plates. It's also easy to transport and relocate on site, by crane, for example.

Equipped with the right blades, the BW 124 is also suitable for specials tasks: e.g. distribution and backfilling in trenches or true-to-profile installation of earthwork materials in excavation and application sections. The BW 124 – an investment that pays off.