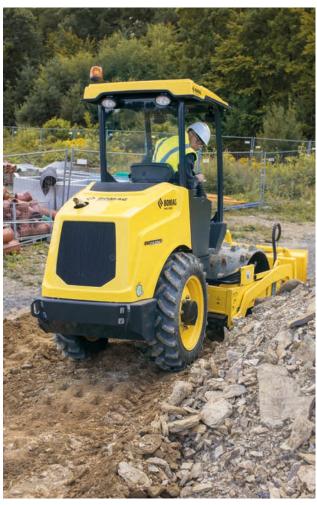

### MANOEUVRABLE. POWERFUL. WORTH IT.

Whether for pipeline construction, backfilling of structures or landscaping – the compact BW 124 single drum roller will take on any challenge when compacting small and medium-sized construction projects in confined spaces. What's more, it achieves considerably larger surface coverage than compaction plates. It's also easy to transport and relocate on site, by crane, for example.

Equipped with the right blades, the BW 124 is also suitable for specials tasks: e.g. distribution and backfilling in trenches or true-to-profile installation of earthwork materials in excavation and application sections. The BW 124 – an investment that pays off.