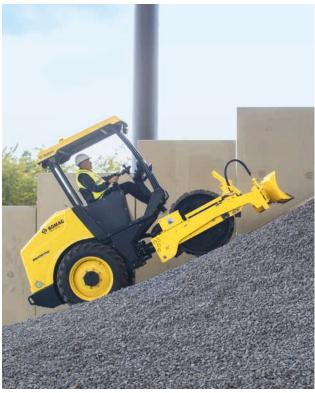

#### **GETS TO GRIPS WITH ANY TERRAIN:**

- Dual pump drive as standard
- Unmatched gradeability of 55%
- Impressive traction even on cohesive soil
- High manoeuvrability on confined construction sites

### MANOEUVRABLE. POWERFUL. WORTH IT.

Whether for pipeline construction, backfilling of structures or landscaping – the compact BW 124 single drum roller will take on any challenge when compacting small and medium-sized construction projects in confined spaces. What's more, it achieves considerably larger surface coverage than compaction plates. It's also easy to transport and relocate on site, by crane, for example.