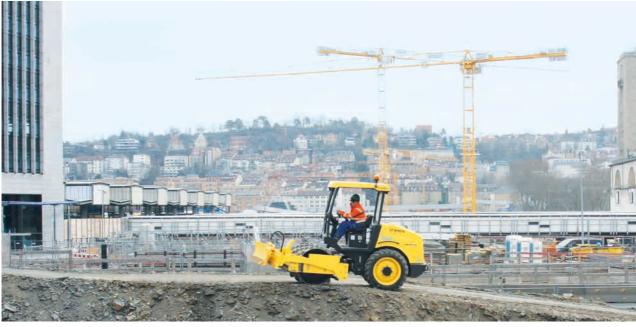

### MANOEUVRABLE. POWERFUL. WORTH IT.

Whether for pipeline construction, backfilling of structures or landscaping – the compact BW 124 single drum roller will take on any challenge when compacting small and medium-sized construction projects in confined spaces. What's more, it achieves considerably larger surface coverage than compaction plates. It's also easy to transport and relocate on site, by crane, for example.