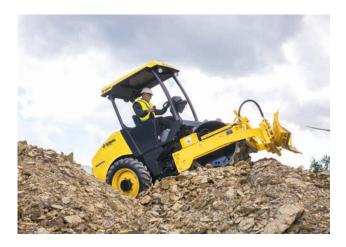

#### **GETS TO GRIPS WITH ANY TERRAIN:**

- Dual pump drive as standard
- Unmatched gradeability of 55%
- Impressive traction even on cohesive soil
- High manoeuvrability on confined construction sites

### MANOEUVRABLE. POWERFUL. WORTH IT.

Whether for pipeline construction, backfilling of structures or landscaping – the compact BW 124 single drum roller will take on any challenge when compacting small and medium-sized construction projects in confined spaces. What's more, it achieves considerably larger surface coverage than compaction plates. It's also easy to transport and relocate on site, by crane, for example.