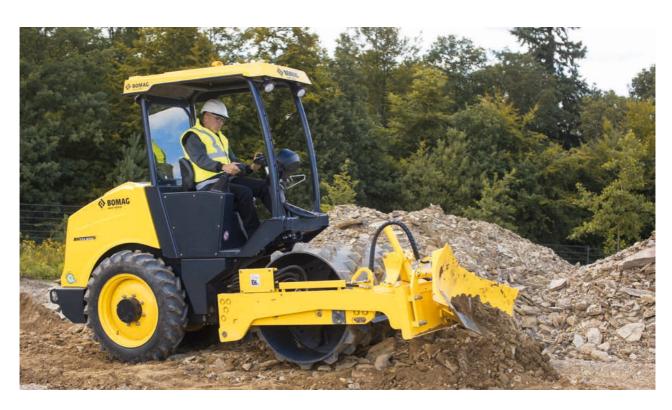

## **EXTREMELY EASY TO HANDLE AND UP TO ANY TASK.**

BW 124 DH-5 (smooth drum); BW 124 PDH-5 (padfoot drum).

### MANOEUVRABLE. POWERFUL. WORTH IT.

Whether for pipeline construction, backfilling of structures or landscaping – the compact BW 124 single drum roller will take on any challenge when compacting small and medium-sized construction projects in confined spaces. What's more, it achieves considerably larger surface coverage than compaction plates. It's also easy to transport and relocate on site, by crane, for example.

Equipped with the right blades, the BW 124 is also suitable for specials tasks: e.g. distribution and backfilling in trenches or true-to-profile installation of earthwork materials in excavation and application sections. The BW 124 – an investment that pays off.