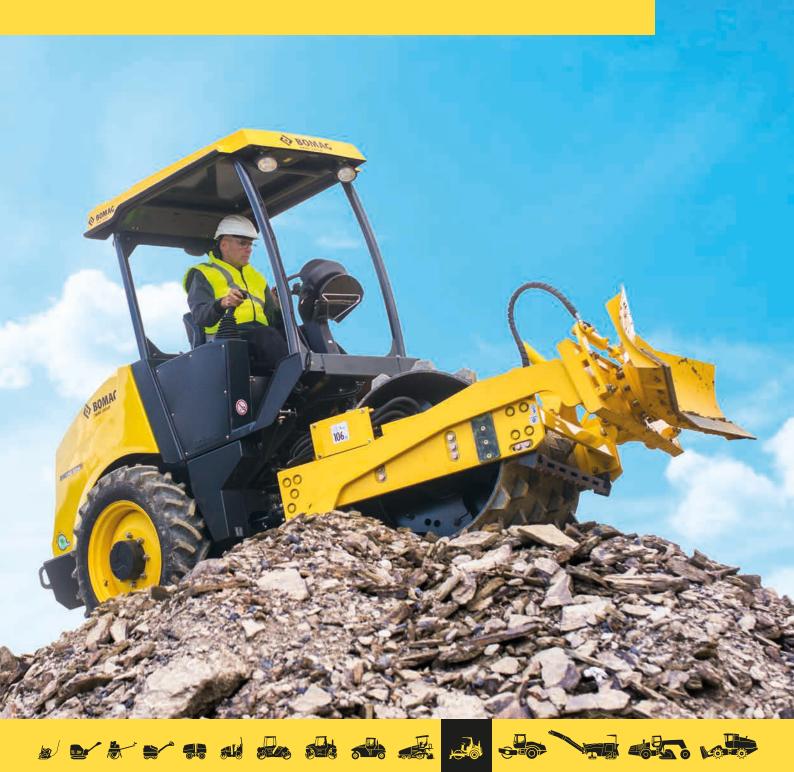

# COMPACT. POWERFUL. CONVENIENT.

THE BW 124 SINGLE DRUM ROLLER - TOP CLASS IN ITS CLASS.

# MANAGEABLE WEIGHT – GREAT PERFORMANCE.

## **EXTREMELY EASY TO HANDLE AND UP TO ANY TASK.**

BW 124 DH-5 (smooth drum); BW 124 PDH-5 (padfoot drum).

### MANOEUVRABLE. POWERFUL. WORTH IT.

Whether for pipeline construction, backfilling of structures or landscaping – the compact BW 124 single drum roller will take on any challenge when compacting small and medium-sized construction projects in confined spaces. What's more, it achieves considerably larger surface coverage than compaction plates. It's also easy to transport and relocate on site, by crane, for example.

Equipped with the right blades, the BW 124 is also suitable for specials tasks: e.g. distribution and backfilling in trenches or true-to-profile installation of earthwork materials in excavation and application sections. The BW 124 – an investment that pays off.