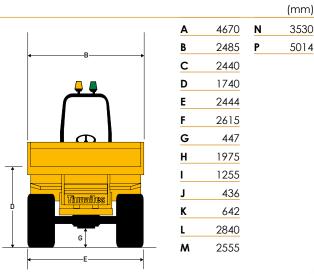

### **DIMENSIONS & SPECIFICATIONS - MACH2290**

| Weight     | Unladen<br>Shipping                        | 4820kg<br>4696 kg                                    |
|------------|--------------------------------------------|------------------------------------------------------|
| Capacities | Max safe load<br>Heaped<br>Struck<br>Water | 9000 kg<br>4600 litres<br>3830 litres<br>2155 litres |