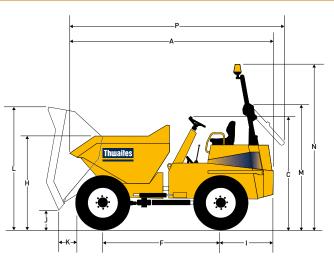

### **DIMENSIONS & SPECIFICATIONS - MACH2290**

| Weight     | Unladen<br>Shipping                        | 4820kg<br>4696 kg                                    |
|------------|--------------------------------------------|------------------------------------------------------|
| Capacities | Max safe load<br>Heaped<br>Struck<br>Water | 9000 kg<br>4600 litres<br>3830 litres<br>2155 litres |