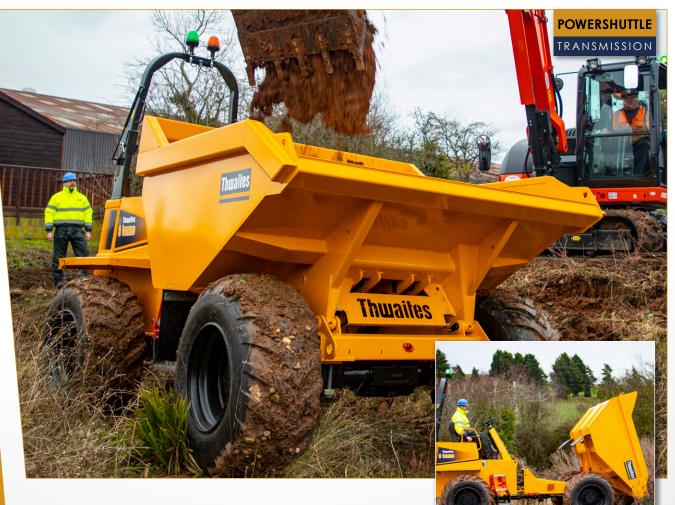

## 9 Tonne Front Tip

### **KEY FEATURES & BENEFITS - MACH2290**

The Thwaites 9 Tonne Front Tip, Stage V dumper is manufactured with contractors and hirers in mind – ensuring operator safety, reducing risk on site, and improving performance. Front Tip dumpers allow the machine to be easily and safely unloaded, with a straightforward tipping action that places the full bucket of spoil exactly where it is required.

Powered by a 3.6L Deutz turbo diesel engine fitted with a DPF to comply with EU stage V emission regulations, you benefit from 55.4 kW peak power, 405 Nm of torque and no AdBlue requirement.

Thwaites 9 Tonne machines are available in a range of further configurations to suit your needs:

- > Front Tip with Cab
- > Power Swivel

Thwaites

A Spring Activated Hydraulic Release (SAHR) Handbrake, 5" screen displaying 150° around machine visibility, hi-vis steps, LED road lights and twin LED beacons are available across the 9 Tonne range.