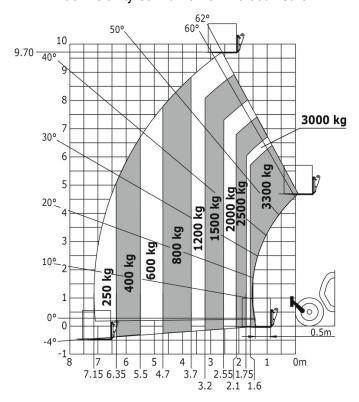

| Standard EN 15000 / Cabin ROPS - FOPS       | 2 Level 2 |

## MT 1033 easy - Dimensional drawing





## MT 1033 easy - Load chart

## Machine on tyres with forks - without Metric



## Machine on stabilizers with forks Metric







Siège Social 430 rue de l'Aubinière - 44150 Ancenis Cedex - France Tel: +33(0)2 40 09 10 11 - Fax: +33 (0)2 40 09 10 97 www.manitou.com



This brochure describes versions and configuration options for Manitou products which may be fitted with different equipment. The equipment described in this brochure may be standard, optional or not available depending on version. Manitou reserves the right to change the specifications shown and described at any time and without prior warning. The manufacturer is not liable for the specifications given. For more information, contact your Manitou dealer. Non-contractual document. Product descriptions may differ from actual products. List of specifications is not comprehensive. The logos and visual ide