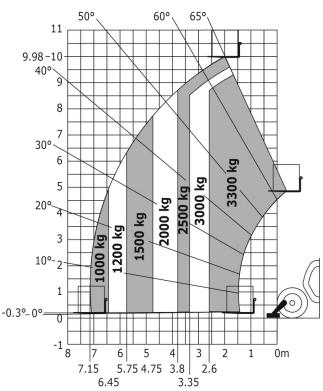

| Standard EN 15000 / Cabin ROPS - FOPS       | 2 Level 2 |

## MT 1033 easy - Dimensional drawing





## MT 1033 easy - Load chart

## Machine on tyres with forks - without Metric



## Machine on stabilizers with forks Metric







Siège Social 430 rue de l'Aubinière - 44150 Ancenis Cedex - France Tel: +33(0)2 40 09 10 11 - Fax: +33 (0)2 40 09 10 97 www.manitou.com



This brochure describes versions and configuration options for Manitou products which may be fitted with different equipment. The equipment described in this brochure may be standard, optional or not available depending on version. Manitou reserves the right to change the specifications shown and described at any time and without prior warning. The manufacturer is not liable for the specifications given. For more information, contact your Manitou dealer. Non-contractual document. Product descriptions may differ from actual products. List of specifications is not comprehensive. The logos and visual identity of the company are the property of Manito