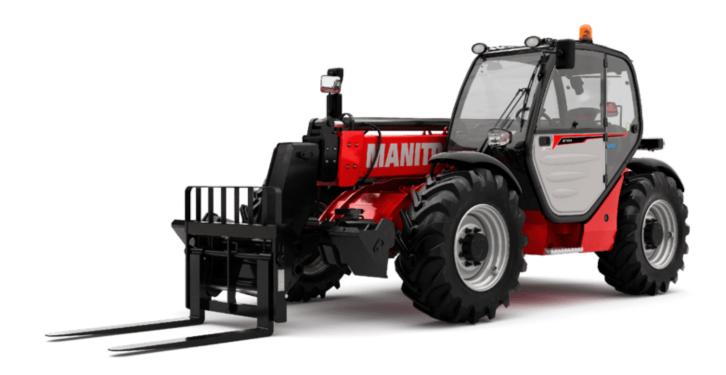

Technical sheet:

# **MT 1033 EASY**





|