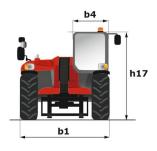

| 2 / 2<br>Standard EN 15000 / Cabin ROPS - FOPS Level 2                                             |

## MT 933 Easy - Dimensional drawing





## MT 933 Easy - Load chart

## Machine on tyres with forks Metric







Siège Social 430 rue de l'Aubinière - 44150 Ancenis Cedex - France Tel: +33(0)2 40 09 10 11 - Fax: +33 (0)2 40 09 10 97 www.manitou.com



This brochure describes versions and configuration options for Manitou products which may be fitted with different equipment. The equipment described in this brochure may be standard, optional or not available depending on version. Manitou reserves the right to change the specifications shown and described at any time and without prior warning. The manufacturer is not liable for the specifications given. For more information, contact your Manitou dealer. Non-contractual document. Product descriptions may differ from actual products. List of specifications is not comprehensive. T