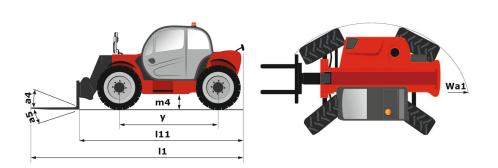

| 2 / 2<br>Standard EN 15000 / Cabin ROPS - FOPS Level 2                                             |

## MT 933 Easy - Dimensional drawing





## MT 933 Easy - Load chart

## Machine on tyres with forks Metric







Siège Social 430 rue de l'Aubinière - 44150 Ancenis Cedex - France Tel: +33(0)2 40 09 10 11 - Fax: +33 (0)2 40 09 10 97 www.manitou.com



This brochure describes versions and configuration options for Manitou products which may be fitted with different equipment. The equipment described in this brochure may be standard, optional or not available depending on version. Manitou reserves the right to change the specifications shown and described at any time and without prior warning. The manufacturer is not liable for the specifications given. For more information, contact your Manitou dealer. Non-contractual document. Product descriptions may differ from actual products. List of specifications is not comprehensive.