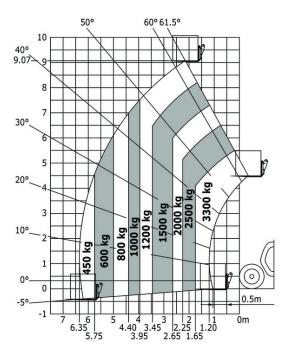

| 2 / 2<br>Standard EN 15000 / Cabin ROPS - FOPS Level 2                                             |

## MT 933 Easy - Dimensional drawing





## MT 933 Easy - Load chart

## Machine on tyres with forks Metric







Siège Social 430 rue de l'Aubinière - 44150 Ancenis Cedex - France Tel: +33(0)2 40 09 10 11 - Fax: +33 (0)2 40 09 10 97 www.manitou.com



This brochure describes versions and configuration options for Manitou products which may be fitted with different equipment. The equipment described in this brochure may be standard, optional or not available depending on version. Manitou reserves the right to change the specifications shown and described at any time and without prior warning. The manufacturer is not liable for the specifications given. For more information, contact your Manitou dealer. Non-contractual document. Product descriptions may differ from actual products. List of specifications is not comprehensive. The logos and visual identity of the company are the property of Manito