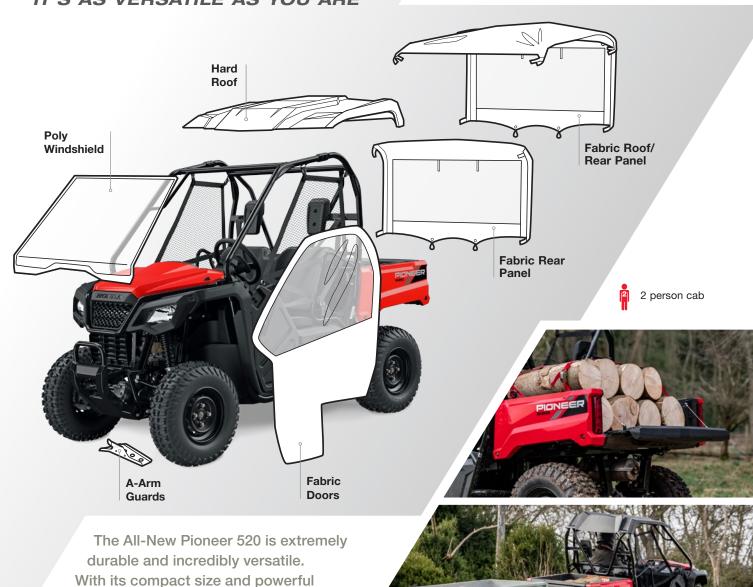

## **PIONEER 520 ACCESSORIES**

| PIONEER 520 ACCESSORIES                 |  |         |         |                                              |  |         |         |
|-----------------------------------------|--|---------|---------|----------------------------------------------|--|---------|---------|
| 08P70-HL5- A00<br>Front A Arm<br>Guards |  | £170.92 | £205.10 | 0SR73-HL5-101B<br>Wind deflector             |  | £131.54 | £157.85 |
| 08P71-HL5-A00<br>Rear A Arm<br>Guards   |  | £141.25 | £169.50 | 0SR90-HL5-A01B<br><b>Fabric Doors</b>        |  | £657.98 | £789.58 |
| 08P70-HL5-A40<br>Skid Plate             |  | £418.78 | £502.54 | 0SR95-HL5-A01<br>Fabric Rear<br>Panel        |  | £132.84 | £159.41 |
| 08L76- HL5-A00<br><b>Drawbar</b>        |  | £43.33  | £52.00  | 0SR85-HL5-A01B<br>Fabric roof/<br>Rear Panel |  | £269.47 | £323.36 |
| 08R70- HL5-A01<br>Hard Roof             |  | £306.89 | £368.27 | 0SV05-HL5-100<br><b>Mirror L/R Kit</b>       |  | £170.83 | £205.00 |
| 0SR73-HL5-100 Polycarbonate             |  | £397.61 | £477.13 |                                              |  |         |         |