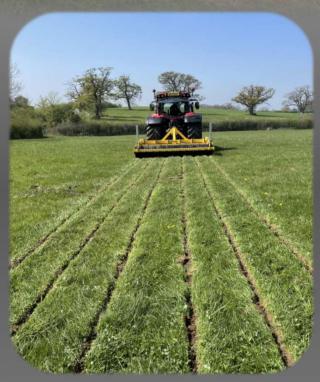

- CAT 3 Linkage Headstock
- X6 Hydraulic adjustable front cutting discs providing minimal disturbance
- X6 Low disturbance loosening legs at 0.5m spacing with a working depth range of 300mm
- Tungsten protected points fitted to machine
- 3m Packer Roller with depth adjustment



Contact your nearest Grange Machinery dealer for the full product range





- CAT 3 Linkage Headstock
- X6 Hydraulic adjustable front cutting discs providing minimal disturbance
- X6 Low disturbance loosening legs at 0.5m spacing with a working depth range of 300mm
- Tungsten protected points fitted to machine
- 3m Packer Roller with depth adjustment



Contact your nearest Grange Machinery dealer for the full product range