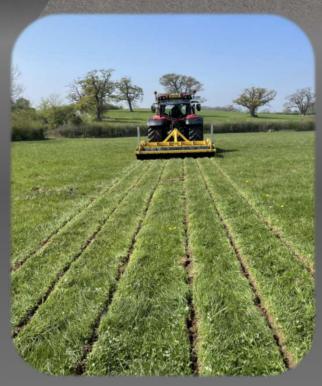

- CAT 3 Linkage Headstock
- X6 Hydraulic adjustable front cutting discs providing minimal disturbance
- X6 Low disturbance loosening legs at 0.5m spacing with a working depth range of 300mm
- Tungsten protected points fitted to machine
- 3m Packer Roller with depth adjustment



Contact your nearest Grange Machinery dealer for the full product range





- CAT 3 Linkage Headstock
- X6 Hydraulic adjustable front cutting discs providing minimal disturbance
- X6 Low disturbance loosening legs at 0.5m spacing with a working depth range of 300mm
- Tungsten protected points fitted to machine
- 3m Packer Roller with depth adjustment



Contact your nearest Grange Machinery dealer for the full product range