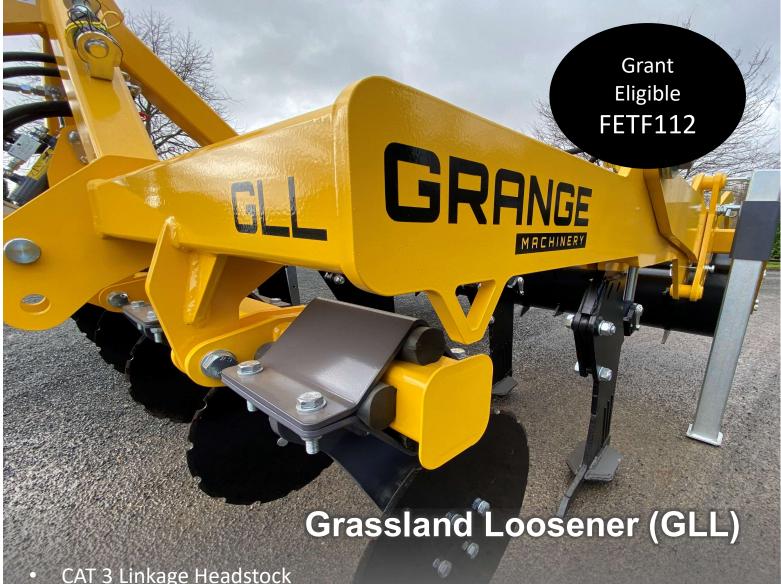

- CAT 3 Linkage Headstock
- X6 Hydraulic adjustable front cutting discs providing minimal disturbance
- X6 Low disturbance loosening legs at 0.5m spacing with a working depth range of 300mm
- Tungsten protected points fitted to machine
- 3m Packer Roller with depth adjustment