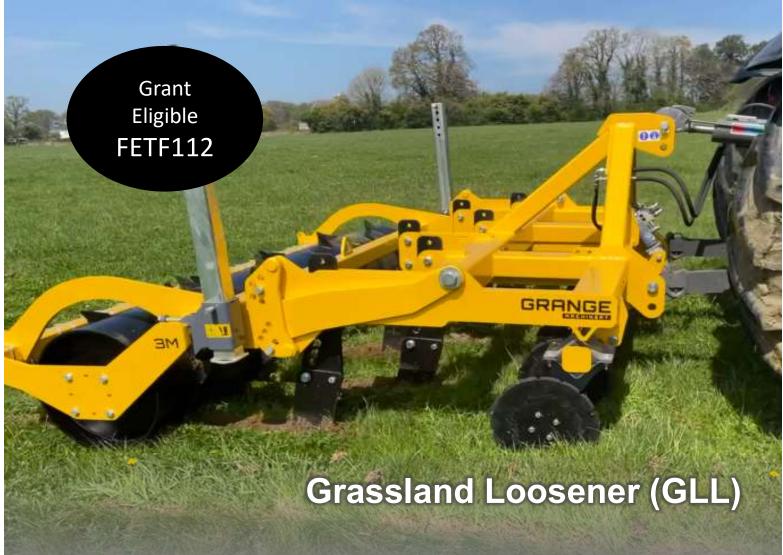

Contact your nearest Grange Machinery dealer for the full product range

- CAT 3 Linkage Headstock
- X6 Hydraulic adjustable front cutting discs providing minimal disturbance
- X6 Low disturbance loosening legs at 0.5m spacing with a working depth range of 300mm
- Tungsten protected points fitted to machine
- 3m Packer Roller with depth adjustment

Contact your nearest Grange Machinery dealer for the full product range