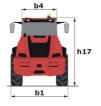

# MLA-T 516-75 H

|                                                                                                                 | <b>MLA-T 516-75 H</b> Crea | ated on 16 October 2023 at 10:05:57 UT |  |
|-----------------------------------------------------------------------------------------------------------------|----------------------------|----------------------------------------|--|
| Capacities                                                                                                      |                            | Metric                                 |  |
| Static tipping load with bucket (straight)                                                                      |                            | 3535 kg                                |  |
| Static tipping load with forks (straight)                                                                       |                            | 2732 kg                                |  |
| Static tipping load with forks (full turn)                                                                      |                            | 2000 kg                                |  |
| Max. payload with forks as per EN 474-3 (80%)                                                                   |                            | 1600 kg                                |  |
| Max. height of bucket pivot point                                                                               | h35                        | 5.03 m                                 |  |
| Max. lifting height (below forks)                                                                               | h3                         | 4.84 m                                 |  |
| Max. outreach                                                                                                   |                            | 3.30 m                                 |  |
| Weight and dimensions                                                                                           |                            |                                        |  |
| Unladen weight (with forks) with 4-post canopy                                                                  |                            | 5543 kg                                |  |
| Overall width of 4 posts canopy                                                                                 | b22                        | 1.28 m                                 |  |
| Overall cab width                                                                                               | b4                         | 1.28 m                                 |  |
| Overall height with 4 posts canopy                                                                              | h38                        | 2.48 m                                 |  |
| Articulation angle                                                                                              | a19                        | 44 °                                   |  |
| Overall width less bucket                                                                                       | b1                         | 1.74 m                                 |  |
| Overall length - Less Bucket                                                                                    | 12                         | 4.95 m                                 |  |
| Ground clearance                                                                                                | m4                         | 0.31 m                                 |  |
| Engine |                            |                                        |  |
| Engine brand                                                                                                    |                            | Deutz                                  |  |
| Engine model                                                                                                    |                            | TD 3.6 L4                              |  |
| Engine norm                                                                                                     |                            | Stage IIIB, Stage V, Tier 4            |  |
| Number of cylinders / Capacity of cylinders                                                                     |                            | 4 - 3600 cm³                           |  |
| .C. Engine power rating / Power (kW)                                                                            |                            | 74.30 Hp / 55.40 kW                    |  |
| Max. torque / Engine rotation                                                                                   |                            | 330 Nm / 1600 rpm                      |  |
| Engine cooling system                                                                                           |                            | 2 water radiators + hydraulic oil      |  |
| Transmission Transmission                                                                                       |                            |                                        |  |
| Transmission type                                                                                               |                            | Hydrostatic                            |  |
| Number of gears (forward / reverse)                                                                             |                            | 2/2                                    |  |
| Max. travel speed (may vary according to applicable regulations)                                                |                            | 30 km/h                                |  |
| Travel speed (laden)                                                                                            |                            | 20 km/h                                |  |
| Differential lock                                                                                               |                            | Front and rear locking of the machine  |  |
| Parking brake                                                                                                   |                            | Manual                                 |  |
| Hydraulics                                                                                                      |                            |                                        |  |
| Hydraulic pump type                                                                                             |                            | Gear pump                              |  |
| Hydraulic flow - Pressure                                                                                       |                            | 70 I/min / 200 bar                     |  |
| High-Flow Option (I/min)                                                                                        |                            | 110 l/min                              |  |
| Drive hydraulic system pressure                                                                                 |                            | 380 bar                                |  |
| Tank capacities                                                                                                 |                            |                                        |  |
| Hydraulic oil                                                                                                   |                            | 74 I                                   |  |
| Fuel tank                                                                                                       |                            | 102 l                                  |  |
| Noise and vibration                                                                                             |                            |                                        |  |
| Vibration to whole hand/arm                                                                                     |                            | < 2.50 m/s²                            |  |
| Miscellaneous                                                                                                   |                            |                                        |  |
| Safety cab homologation                                                                                         |                            | Cabin ROPS - FOPS Level 1              |  |

### MLA-T 516-75 H - Dimensional drawing