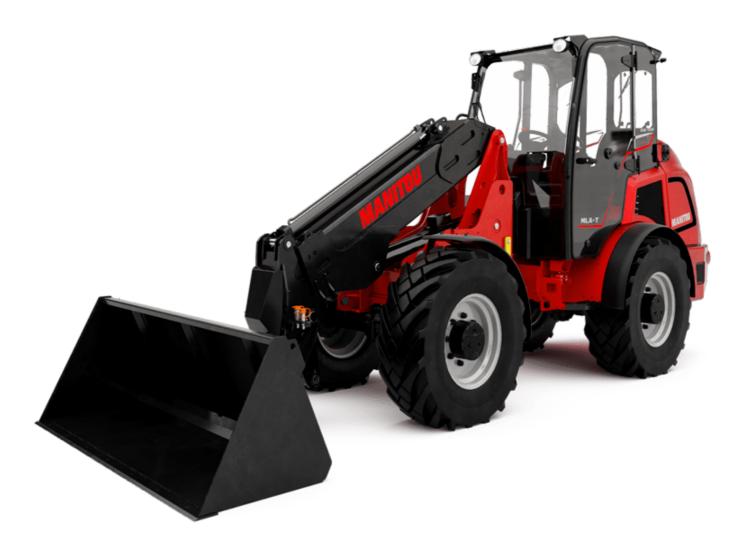

# MLA-T 516-75 H

|                                                                                                                 | <b>MLA-T 516-75 H</b> Crea | ated on 16 October 2023 at 10:05:57 UT |  |
|-----------------------------------------------------------------------------------------------------------------|----------------------------|----------------------------------------|--|
| Capacities                                                                                                      |                            | Metric                                 |  |
| Static tipping load with bucket (straight)                                                                      |                            | 3535 kg                                |  |
| Static tipping load with forks (straight)                                                                       |                            | 2732 kg                                |  |
| Static tipping load with forks (full turn)                                                                      |                            | 2000 kg                                |  |
| Max. payload with forks as per EN 474-3 (80%)                                                                   |                            | 1600 kg                                |  |
| Max. height of bucket pivot point                                                                               | h35                        | 5.03 m                                 |  |
| Max. lifting height (below forks)                                                                               | h3                         | 4.84 m                                 |  |
| Max. outreach                                                                                                   |                            | 3.30 m                                 |  |
| Weight and dimensions                                                                                           |                            |                                        |  |
| Unladen weight (with forks) with 4-post canopy                                                                  |                            | 5543 kg                                |  |
| Overall width of 4 posts canopy                                                                                 | b22                        | 1.28 m                                 |  |
| Overall cab width                                                                                               | b4                         | 1.28 m                                 |  |
| Overall height with 4 posts canopy                                                                              | h38                        | 2.48 m                                 |  |
| Articulation angle                                                                                              | a19                        | 44 °                                   |  |
| Overall width less bucket                                                                                       | b1                         | 1.74 m                                 |  |
| Overall length - Less Bucket                                                                                    | 12                         | 4.95 m                                 |  |
| Ground clearance                                                                                                | m4                         | 0.31 m                                 |  |
| Engine |                            |                                        |  |
| Engine brand                                                                                                    |                            | Deutz                                  |  |
| Engine model                                                                                                    |                            | TD 3.6 L4                              |  |
| Engine norm                                                                                                     |                            | Stage IIIB, Stage V, Tier 4            |  |
| Number of cylinders / Capacity of cylinders                                                                     |                            | 4 - 3600 cm³                           |  |
| .C. Engine power rating / Power (kW)                                                                            |                            | 74.30 Hp / 55.40 kW                    |  |
| Max. torque / Engine rotation                                                                                   |                            | 330 Nm / 1600 rpm                      |  |
| Engine cooling system                                                                                           |                            | 2 water radiators + hydraulic oil      |  |
| Transmission Transmission                                                                                       |                            |                                        |  |
| Transmission type                                                                                               |                            | Hydrostatic                            |  |
| Number of gears (forward / reverse)                                                                             |                            | 2/2                                    |  |
| Max. travel speed (may vary according to applicable regulations)                                                |                            | 30 km/h                                |  |
| Travel speed (laden)                                                                                            |                            | 20 km/h                                |  |
| Differential lock                                                                                               |                            | Front and rear locking of the machine  |  |
| Parking brake                                                                                                   |                            | Manual                                 |  |
| Hydraulics                                                                                                      |                            |                                        |  |
| Hydraulic pump type                                                                                             |                            | Gear pump                              |  |
| Hydraulic flow - Pressure                                                                                       |                            | 70 I/min / 200 bar                     |  |
| High-Flow Option (I/min)                                                                                        |                            | 110 l/min                              |  |
| Drive hydraulic system pressure                                                                                 |                            | 380 bar                                |  |
| Tank capacities                                                                                                 |                            |                                        |  |
| Hydraulic oil                                                                                                   |                            | 74 I                                   |  |
| Fuel tank                                                                                                       |                            | 102 l                                  |  |
| Noise and vibration                                                                                             |                            |                                        |  |
| Vibration to whole hand/arm                                                                                     |                            | < 2.50 m/s²                            |  |
| Miscellaneous                                                                                                   |                            |                                        |  |
| Safety cab homologation                                                                                         |                            | Cabin ROPS - FOPS Level 1              |  |