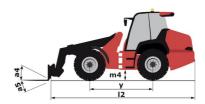

# MLA-T 516-75 H

|                                                                                                                 | <b>MLA-T 516-75 H</b> Crea | ated on 16 October 2023 at 10:05:57 UT |  |
|-----------------------------------------------------------------------------------------------------------------|----------------------------|----------------------------------------|--|
| Capacities                                                                                                      |                            | Metric                                 |  |
| Static tipping load with bucket (straight)                                                                      |                            | 3535 kg                                |  |
| Static tipping load with forks (straight)                                                                       |                            | 2732 kg                                |  |
| Static tipping load with forks (full turn)                                                                      |                            | 2000 kg                                |  |
| Max. payload with forks as per EN 474-3 (80%)                                                                   |                            | 1600 kg                                |  |
| Max. height of bucket pivot point                                                                               | h35                        | 5.03 m                                 |  |
| Max. lifting height (below forks)                                                                               | h3                         | 4.84 m                                 |  |
| Max. outreach                                                                                                   |                            | 3.30 m                                 |  |
| Weight and dimensions                                                                                           |                            |                                        |  |
| Unladen weight (with forks) with 4-post canopy                                                                  |                            | 5543 kg                                |  |
| Overall width of 4 posts canopy                                                                                 | b22                        | 1.28 m                                 |  |
| Overall cab width                                                                                               | b4                         | 1.28 m                                 |  |
| Overall height with 4 posts canopy                                                                              | h38                        | 2.48 m                                 |  |
| Articulation angle                                                                                              | a19                        | 44 °                                   |  |
| Overall width less bucket                                                                                       | b1                         | 1.74 m                                 |  |
| Overall length - Less Bucket                                                                                    | 12                         | 4.95 m                                 |  |
| Ground clearance                                                                                                | m4                         | 0.31 m                                 |  |
| Engine |                            |                                        |  |
| Engine brand                                                                                                    |                            | Deutz                                  |  |
| Engine model                                                                                                    |                            | TD 3.6 L4                              |  |
| Engine norm                                                                                                     |                            | Stage IIIB, Stage V, Tier 4            |  |
| Number of cylinders / Capacity of cylinders                                                                     |                            | 4 - 3600 cm³                           |  |
| .C. Engine power rating / Power (kW)                                                                            |                            | 74.30 Hp / 55.40 kW                    |  |
| Max. torque / Engine rotation                                                                                   |                            | 330 Nm / 1600 rpm                      |  |
| Engine cooling system                                                                                           |                            | 2 water radiators + hydraulic oil      |  |
| Transmission Transmission                                                                                       |                            |                                        |  |
| Transmission type                                                                                               |                            | Hydrostatic                            |  |
| Number of gears (forward / reverse)                                                                             |                            | 2/2                                    |  |
| Max. travel speed (may vary according to applicable regulations)                                                |                            | 30 km/h                                |  |
| Travel speed (laden)                                                                                            |                            | 20 km/h                                |  |
| Differential lock                                                                                               |                            | Front and rear locking of the machine  |  |
| Parking brake                                                                                                   |                            | Manual                                 |  |
| Hydraulics                                                                                                      |                            |                                        |  |
| Hydraulic pump type                                                                                             |                            | Gear pump                              |  |
| Hydraulic flow - Pressure                                                                                       |                            | 70 I/min / 200 bar                     |  |
| High-Flow Option (I/min)                                                                                        |                            | 110 l/min                              |  |
| Drive hydraulic system pressure                                                                                 |                            | 380 bar                                |  |
| Tank capacities                                                                                                 |                            |                                        |  |
| Hydraulic oil                                                                                                   |                            | 74 I                                   |  |
| Fuel tank                                                                                                       |                            | 102 l                                  |  |
| Noise and vibration                                                                                             |                            |                                        |  |
| Vibration to whole hand/arm                                                                                     |                            | < 2.50 m/s²                            |  |
| Miscellaneous                                                                                                   |                            |                                        |  |
| Safety cab homologation                                                                                         |                            | Cabin ROPS - FOPS Level 1              |  |

### MLA-T 516-75 H - Dimensional drawing