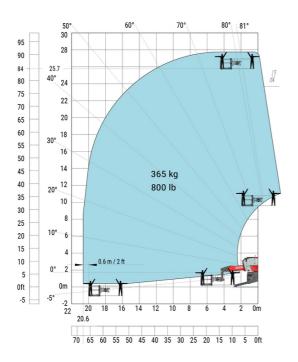

#### MRT 2660 e - Load chart

Machine on lowered stabilisers with hook 6000 kg (Metric)

Machine on lowered stabilisers with 365 kg platform Metric Machine on lowered stabilisers with 1000 kg platform Metric

Machine on lowered stabilisers with 3D positive Metric Machine on lowered stabilisers with 3D positive / negative Metric