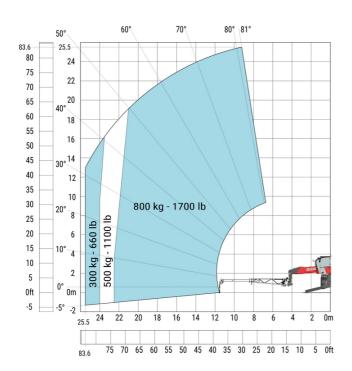

stabilisers                     | l12 | 5.30 m  |
| External turning radius (over tyres)              | Wa1 | 4.46 m  |
| Overall width with stabilisers extended           | b7  | 5.79 m  |
| Overall height                                    | h17 | 3.10 m  |
| Frame levelling corrector                         | a9  | +/- 7 ° |
| Ground clearance under front tires on stabilizers | m5  | 0.43 m  |

#### MRT 2660 e - Load chart

#### Machine on tyres with forks Metric



### Machine on lowered stabilisers with forks (CAF) Metric



Machine on lowered stabilisers with winch 6000 kg (Metric) Machine on lowered stabilisers with 1500 kg jib with winch (Metric)





Machine on lowered stabilisers with extensible jib with winch (Metric)

Machine on lowered stabilisers with hook 6000 kg (Metric)





Machine on lowered stabilisers with 365 kg platform Metric Machine on lowered stabilisers with 1000 kg platform Metric





Machine on lowered stabilisers with 3D positive Metric Machine on lowered stabilisers with 3D positive / negative Metric





## **Equipment**

# Equipment: E-xtra generator 18.4 kW

| Capacities                                  | Metric                    |
|---------------------------------------------|---------------------------|
| Engine oil                                  | 3.40                      |
| Fuel tank                                   | 65 I                      |
| Engine                                      |                           |
| Engine brand / norm                         | Yanmar / Stage V / Tier 4 |
| Engine model