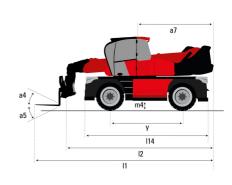

# **MRT 2660 E**

|                                          | MRT 2660 E Created on 16 October 2023 at 08:52:00 |
|------------------------------------------|---------------------------------------------------|
| Capacities                               | Metric                                            |
| Max. capacity                            | 6000 kg                                           |
| Max. lifting height                      | 25.90 m                                           |
| Max. outreach                            | 21.70 m                                           |
| Weight and dimensions                    |                                                   |
| Overall length (with forks)              | l1 9.28 m                                         |
| Length to face of forks                  | 12 8.08 m                                         |
| Overall width                            | b1 2.50 m                                         |
| Overall height                           | h17 3.10 m                                        |
| Overall cab width                        | b4 0.96 m                                         |
|                                          |                                                   |
| Ground clearance                         | m4 0.38 m                                         |
| Wheelbase                                | y 3.05 m                                          |
| Tilt-up angle                            | a4 12 °                                           |
| Tilt-down angle                          | a5 110°                                           |
| Turret rotation                          | 360 °                                             |
| Overall weight                           | 18000 kg                                          |
| Forks length / width / section           | I / e / s 100 mm x 1200 mm x 60 mm                |
| Wheels                                   |                                                   |
| Standard tyres                           | 445/65 R22,5                                      |
| Drive wheels (front / rear)              | 2/2                                               |
| Steering mode                            | 2 wheel steer, 4 wheel steer, Crab mode           |
| Stabilisers                              |                                                   |
| Stabs Type                               | Telescopic Duplex                                 |
| Controls with stabs                      | Stabs Commands Individual or Simultaneou          |
| Electric circuit                         |                                                   |
| Number of batteries / Battery voltage    | 2 x 12 V                                          |
| 12V Battery capacity                     | 120 Ah                                            |
| Battery starting current                 | (EN)850 A                                         |
| Engine/Battery                           |                                                   |
| Battery technology                       | Lithium-ion                                       |
| Battery capacity                         | 105 Ah                                            |
| Battery nominal voltage                  | 624 V                                             |
| Battery max. voltage                     | 700 V                                             |
| Battery energy                           | 65 kWh                                            |
| Drive motor power                        | 107 kW                                            |
| Hydraulic motor power                    | 84 kW                                             |
| On-board Charger Power / Phase / Current | 11 kW / Single-phase or three-phase / AC          |
| Transmission                             | TT KW / Single phase of three phase / Ad          |
| Transmission type                        | Electrical                                        |
| Number of gears (forward / reverse)      | 2/2                                               |
| Max. travel speed                        | 2 / Z<br>37 km/h                                  |
|                                          | 8600 daN                                          |
| Drawbar pull                             |                                                   |
| Parking brake                            | Automatic negative parking brake                  |
| Service brake                            | Oil-immersed multi-discs braking on front & axles |
| Performances                             |                                                   |
| Gradeability (laden / unladen)           | 36 % / 48 %                                       |
| Hydraulics                               | 00 107 40 10                                      |
| Hydraulic pump type                      | Fixed displacement piston                         |
| Hydraulic flow                           | 175 I/min                                         |
| Hydraulic now                            | 350 bar                                           |
|                                          | 200 I                                             |
| Hydraulic tank capacity                  | 2001                                              |
| Noise and vibration                      | CF ID                                             |
| Noise at driving position (LpA)          | 65 dB                                             |
| Environmental noise (LwA)                | 103 dB                                            |
| Miscellaneous                            |                                                   |
| Steering wheels (front / rear)           | 2/2                                               |
| Controls                                 | 2 Joysticks                                       |
| Safety cab homologation                  | Cabin ROPS - FOPS Level 2                         |

# MRT 2660 e - Dimensional drawing

| Other data                                        |     | Metric  |
|---------------------------------------------------|-----|---------|
| Length of frame                                   | l14 | 5.69 m  |
| Wheelbase                                         | у   | 3.05 m  |
| Ground clearance                                  | m4  | 0.38 m  |
| Counterweight offset (turret at 90°)              | a7  | 2.97 m  |
| Tilt-up angle                                     | a4  | 12 °    |
| Tilt-down angle                                   | a5  | 110 °   |
| Overall length at stabilisers                     | l12 | 5.30 m  |
| External turning radius (over tyres)              | Wa1 | 4.46 m  |
| Overall width with stabilisers extended           | b7  | 5.79 m  |
| Overall height                                    | h17 | 3.10 m  |
| Frame levelling corrector                         | a9  | +/- 7 ° |
| Ground clearance under front tires on stabilizers | m5  | 0.43 m  |