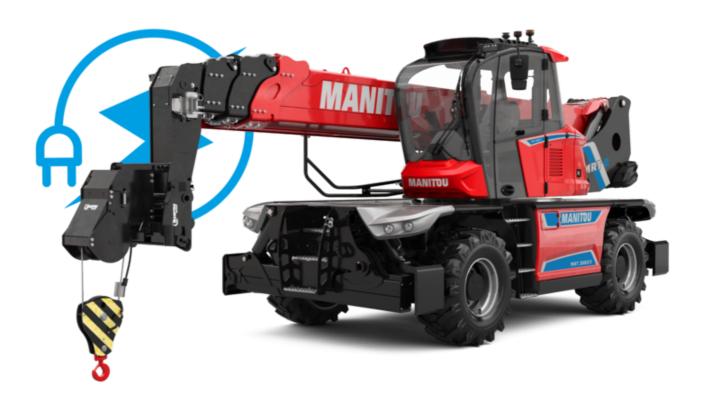

Technical sheet:

# **MRT 2660 E**

|                                          | MRT 2660 E Created on 16 October 2023 at 08:52:00 |
|------------------------------------------|---------------------------------------------------|
| Capacities                               | Metric                                            |
| Max. capacity                            | 6000 kg                                           |
| Max. lifting height                      | 25.90 m                                           |
| Max. outreach                            | 21.70 m                                           |
| Weight and dimensions                    |                                                   |
| Overall length (with forks)              | l1 9.28 m                                         |
| Length to face of forks                  | 12 8.08 m                                         |
| Overall width                            | b1 2.50 m                                         |
| Overall height                           | h17 3.10 m                                        |
| Overall cab width                        | b4 0.96 m                                         |
|                                          |                                                   |
| Ground clearance                         | m4 0.38 m                                         |
| Wheelbase                                | y 3.05 m                                          |
| Tilt-up angle                            | a4 12 °                                           |
| Tilt-down angle                          | a5 110°                                           |
| Turret rotation                          | 360 °                                             |
| Overall weight                           | 18000 kg                                          |
| Forks length / width / section           | I / e / s 100 mm x 1200 mm x 60 mm                |
| Wheels                                   |                                                   |
| Standard tyres                           | 445/65 R22,5                                      |
| Drive wheels (front / rear)              | 2/2                                               |
| Steering mode                            | 2 wheel steer, 4 wheel steer, Crab mode           |
| Stabilisers                              |                                                   |
| Stabs Type                               | Telescopic Duplex                                 |
| Controls with stabs                      | Stabs Commands Individual or Simultaneou          |
| Electric circuit                         |                                                   |
| Number of batteries / Battery voltage    | 2 x 12 V                                          |
| 12V Battery capacity                     | 120 Ah                                            |
| Battery starting current                 | (EN)850 A                                         |
| Engine/Battery                           |                                                   |
| Battery technology                       | Lithium-ion                                       |
| Battery capacity                         | 105 Ah                                            |
| Battery nominal voltage                  | 624 V                                             |
| Battery max. voltage                     | 700 V                                             |
| Battery energy                           | 65 kWh                                            |
| Drive motor power                        | 107 kW                                            |
| Hydraulic motor power                    | 84 kW                                             |
| On-board Charger Power / Phase / Current | 11 kW / Single-phase or three-phase / AC          |
| Transmission                             | TT KW / Single phase of three phase / Ad          |
| Transmission type                        | Electrical                                        |
| Number of gears (forward / reverse)      | 2/2                                               |
| Max. travel speed                        | 2 / Z<br>37 km/h                                  |
|                                          | 8600 daN                                          |
| Drawbar pull                             |                                                   |
| Parking brake                            | Automatic negative parking brake                  |
| Service brake                            | Oil-immersed multi-discs braking on front & axles |
| Performances                             |                                                   |
| Gradeability (laden / unladen)           | 36 % / 48 %                                       |
| Hydraulics                               | 00 107 40 10                                      |
| Hydraulic pump type                      | Fixed displacement piston                         |
| Hydraulic flow                           | 175 I/min                                         |
| Hydraulic now                            | 350 bar                                           |
|                                          | 200 I                                             |
| Hydraulic tank capacity                  | 2001                                              |
| Noise and vibration                      | CF ID                                             |
| Noise at driving position (LpA)          | 65 dB                                             |
| Environmental noise (LwA)                | 103 dB                                            |
| Miscellaneous                            |                                                   |
| Steering wheels (front / rear)           | 2/2                                               |
| Controls                                 | 2 Joysticks                                       |
| Safety cab homologation                  | Cabin ROPS - FOPS Level 2                         |