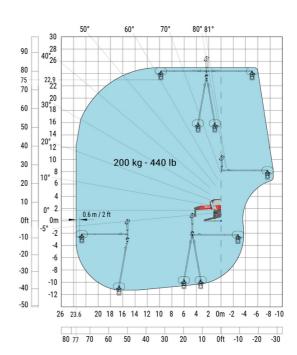

#### MRT 2660 e - Load chart

### Machine on lowered stabilisers with forks (CAF) Metric

Machine on lowered stabilisers with winch 6000 kg (Metric) Machine on lowered stabilisers with 1500 kg jib with winch (Metric)

Machine on lowered stabilisers with extensible jib with winch (Metric)

Machine on lowered stabilisers with hook 6000 kg (Metric)

Machine on lowered stabilisers with 365 kg platform Metric Machine on lowered stabilisers with 1000 kg platform Metric

Machine on lowered stabilisers with 3D positive Metric Machine on lowered stabilisers with 3D positive / negative Metric