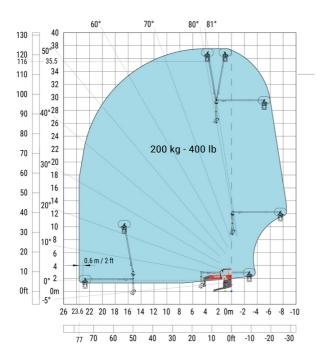

3.10 m  |
| Frame levelling corrector                         | a9  | +/- 7 ° |
| Ground clearance under front tires on stabilizers | m5  | 0.43 m  |

#### MRT 2660 e - Load chart

#### Machine on tyres with forks Metric



### Machine on lowered stabilisers with forks (CAF) Metric



Machine on lowered stabilisers with winch 6000 kg (Metric) Machine on lowered stabilisers with 1500 kg jib with winch (Metric)





Machine on lowered stabilisers with extensible jib with winch (Metric)

Machine on lowered stabilisers with hook 6000 kg (Metric)





Machine on lowered stabilisers with 365 kg platform Metric Machine on lowered stabilisers with 1000 kg platform Metric





Machine on lowered stabilisers with 3D positive Metric Machine on lowered stabilisers with 3D positive / negative Metric





## **Equipment**

# Equipment: E-xtra generator 18.4 kW

| Capacities                                  | Metric                    |
|---------------------------------------------|---------------------------|
| Engine oil                                  | 3.40                      |
| Fuel tank                                   | 65 I                      |
| Engine                                      |                           |
| Engine brand / norm                         | Yanmar / Stage V / Tier 4 |
| Engine model                                | 3TNV80F-ZXKMU             |
| Number of cylinders - Capacity of cylinders | 3 - 1267 cm <sup>3</sup>  |
| Max. torque                                 | 74.50 Nm                  |
| Power (kW)                                  | 18.40 k