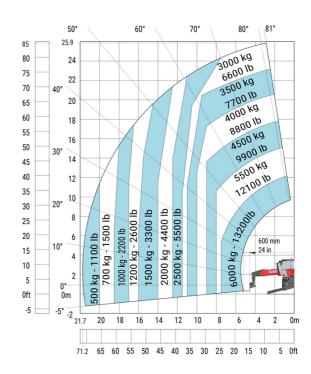

#### MRT 2660 e - Load chart

### Machine on lowered stabilisers with forks (CAF) Metric

Machine on lowered stabilisers with winch 6000 kg (Metric) Machine on lowered stabilisers with 1500 kg jib with winch (Metric)

Machine on lowered stabilisers with extensible jib with winch (Metric)