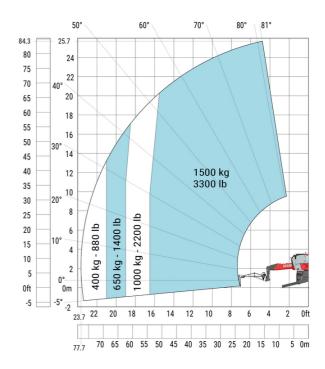

#### MRT 2660 e - Load chart

Machine on lowered stabilisers with hook 6000 kg (Metric)

Machine on lowered stabilisers with 365 kg platform Metric Machine on lowered stabilisers with 1000 kg platform Metric

Machine on lowered stabilisers with 3D positive Metric Machine on lowered stabilisers with 3D positive / negative Metric