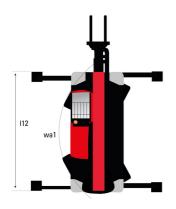

# MRT 2660 e - Dimensional drawing

| Other data                                        |     | Metric  |
|---------------------------------------------------|-----|---------|
| Length of frame                                   | l14 | 5.69 m  |
| Wheelbase                                         | у   | 3.05 m  |
| Ground clearance                                  | m4  | 0.38 m  |
| Counterweight offset (turret at 90°)              | a7  | 2.97 m  |
| Tilt-up angle                                     | a4  | 12 °    |
| Tilt-down angle                                   | a5  | 110 °   |
| Overall length at stabilisers                     | l12 | 5.30 m  |
| External turning radius (over tyres)              | Wa1 | 4.46 m  |
| Overall width with stabilisers extended           | b7  | 5.79 m  |
| Overall height                                    | h17 | 3.10 m  |
| Frame levelling corrector                         | a9  | +/- 7 ° |
| Ground clearance under front tires on stabilizers | m5  | 0.43 m  |