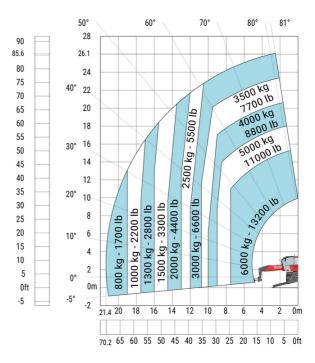

#### MRT 2660 e - Load chart

### Machine on lowered stabilisers with forks (CAF) Metric

Machine on lowered stabilisers with winch 6000 kg (Metric) Machine on lowered stabilisers with 1500 kg jib with winch (Metric)

Machine on lowered stabilisers with extensible jib with winch (Metric)