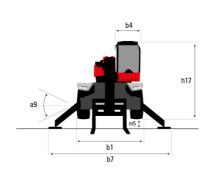

# **MRT 2660 E**

|                                          | MRT 2660 E Created on 16 October 2023 at 08:52:00 |
|------------------------------------------|---------------------------------------------------|
| Capacities                               | Metric                                            |
| Max. capacity                            | 6000 kg                                           |
| Max. lifting height                      | 25.90 m                                           |
| Max. outreach                            | 21.70 m                                           |
| Weight and dimensions                    |                                                   |
| Overall length (with forks)              | l1 9.28 m                                         |
| Length to face of forks                  | 12 8.08 m                                         |
| Overall width                            | b1 2.50 m                                         |
| Overall height                           | h17 3.10 m                                        |
| Overall cab width                        | b4 0.96 m                                         |
|                                          |                                                   |
| Ground clearance                         | m4 0.38 m                                         |
| Wheelbase                                | y 3.05 m                                          |
| Tilt-up angle                            | a4 12 °                                           |
| Tilt-down angle                          | a5 110°                                           |
| Turret rotation                          | 360 °                                             |
| Overall weight                           | 18000 kg                                          |
| Forks length / width / section           | I / e / s 100 mm x 1200 mm x 60 mm                |
| Wheels                                   |                                                   |
| Standard tyres                           | 445/65 R22,5                                      |
| Drive wheels (front / rear)              | 2/2                                               |
| Steering mode                            | 2 wheel steer, 4 wheel steer, Crab mode           |
| Stabilisers                              |                                                   |
| Stabs Type                               | Telescopic Duplex                                 |
| Controls with stabs                      | Stabs Commands Individual or Simultaneou          |
| Electric circuit                         |                                                   |
| Number of batteries / Battery voltage    | 2 x 12 V                                          |
| 12V Battery capacity                     | 120 Ah                                            |
| Battery starting current                 | (EN)850 A                                         |
| Engine/Battery                           |                                                   |
| Battery technology                       | Lithium-ion                                       |
| Battery capacity                         | 105 Ah                                            |
| Battery nominal voltage                  | 624 V                                             |
| Battery max. voltage                     | 700 V                                             |
| Battery energy                           | 65 kWh                                            |
| Drive motor power                        | 107 kW                                            |
| Hydraulic motor power                    | 84 kW                                             |
| On-board Charger Power / Phase / Current | 11 kW / Single-phase or three-phase / AC          |
| Transmission                             | TT KW / Single phase of three phase / Ad          |
| Transmission type                        | Electrical                                        |
| Number of gears (forward / reverse)      | 2/2                                               |
| Max. travel speed                        | 2 / Z<br>37 km/h                                  |
|                                          | 8600 daN                                          |
| Drawbar pull                             |                                                   |
| Parking brake                            | Automatic negative parking brake                  |
| Service brake                            | Oil-immersed multi-discs braking on front & axles |
| Performances                             |                                                   |
| Gradeability (laden / unladen)           | 36 % / 48 %                                       |
| Hydraulics                               | 00 107 40 10                                      |
| Hydraulic pump type                      | Fixed displacement piston                         |
| Hydraulic flow                           | 175 I/min                                         |
| Hydraulic now                            | 350 bar                                           |
|                                          | 200 I                                             |
| Hydraulic tank capacity                  | 2001                                              |
| Noise and vibration                      | CF ID                                             |
| Noise at driving position (LpA)          | 65 dB                                             |
| Environmental noise (LwA)                | 103 dB                                            |
| Miscellaneous                            |                                                   |
| Steering wheels (front / rear)           | 2/2                                               |
| Controls                                 | 2 Joysticks                                       |
| Safety cab homologation                  | Cabin ROPS - FOPS Level 2                         |

# MRT 2660 e - Dimensional drawing

| Other data                                        |     | Metric  |
|---------------------------------------------------|-----|---------|
| Length of frame                                   | l14 | 5.69 m  |
| Wheelbase                                         | у   | 3.05 m  |
| Ground clearance                                  | m4  | 0.38 m  |
| Counterweight offset (turret at 90°)              | a7  | 2.97 m  |
| Tilt-up angle                                     | a4  | 12 °    |
| Tilt-down angle                                   | a5  | 110 °   |
| Overall length at stabilisers                     | l12 | 5.30 m  |
| External turning radius (over tyres)              | Wa1 | 4.46 m  |
| Overall width with stabilisers extended           | b7  | 5.79 m  |
| Overall height                                    | h17 | 3.10 m  |
| Frame levelling corrector                         | a9  | +/- 7 ° |
| Ground clearance under front tires on stabilizers | m5  | 0.43 m  |