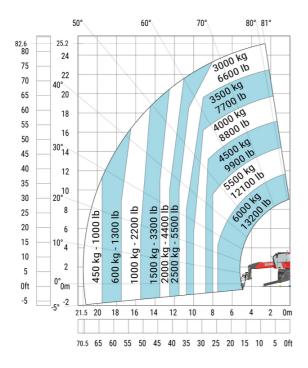

#### MRT 2660 e - Load chart

### Machine on lowered stabilisers with forks (CAF) Metric

Machine on lowered stabilisers with winch 6000 kg (Metric) Machine on lowered stabilisers with 1500 kg jib with winch (Metric)

Machine on lowered stabilisers with extensible jib with winch (Metric)

Machine on lowered stabilisers with hook 6000 kg (Metric)

Machine on lowered stabilisers with 365 kg platform Metric Machine on lowered stabilisers with 1000 kg platform Metric

Machine on lowered stabilisers with 3D positive Metric Machine on lowered stabilisers with 3D positive / negative Metric