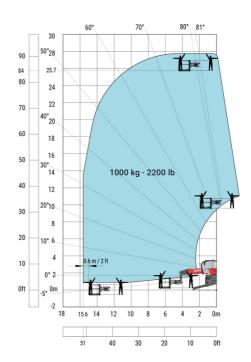

#### MRT 2660 e - Load chart

Machine on lowered stabilisers with hook 6000 kg (Metric)

Machine on lowered stabilisers with 365 kg platform Metric Machine on lowered stabilisers with 1000 kg platform Metric

Machine on lowered stabilisers with 3D positive Metric Machine on lowered stabilisers with 3D positive / negative Metric