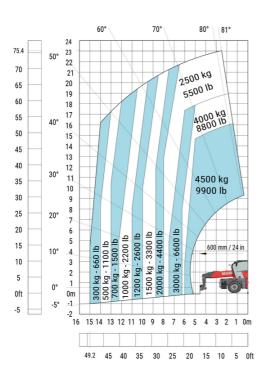

| у   | 3.05 m  |
| Ground clearance                                  | m4  | 0.38 m  |
| Counterweight offset (turret at 90°)              | a7  | 2.97 m  |
| Tilt-up angle                                     | a4  | 12 °    |
| Tilt-down angle                                   | a5  | 110 °   |
| Overall length at stabilisers                     | l12 | 5.30 m  |
| External turning radius (over tyres)              | Wa1 | 4.46 m  |
| Overall width with stabilisers extended           | b7  | 5.79 m  |
| Overall height                                    | h17 | 3.10 m  |
| Frame levelling corrector                         | a9  | +/- 7 ° |
| Ground clearance under front tires on stabilizers | m5  | 0.43 m  |

#### MRT 2660 e - Load chart

#### Machine on tyres with forks Metric



### Machine on lowered stabilisers with forks (CAF) Metric



Machine on lowered stabilisers with winch 6000 kg (Metric) Machine on lowered stabilisers with 1500 kg jib with winch (Metric)





Machine on lowered stabilisers with extensible jib with winch (Metric)

Machine on lowered stabilisers with hook 6000 kg (Metric)





Machine on lowered stabilisers with 365 kg platform Metric Machine on lowered stabilisers with 1000 kg platform Metric





Machine on lowered stabilisers with 3D positive Metric Machine on lowered stabilisers with 3D positive / negative Metric





## **Equipment**

# Equipment: E-xtra generator 18.4 kW

| Capacities                                  | Metric                    |
|---------------------------------------------|---------------------------|
| Engine o