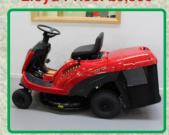

STIGA PARK 700WX C/W COMBI 110 PRO DECK

RRP: £9,339 Lloyd Price: £6,500

MOUNTFIELD MTF72H RIDER MOWER

RRP: £2,539

Lloyd Price: £2,200

ECHO DLM310/35P BATTERY MOWER

RRP: £179

Lloyd Price: £145