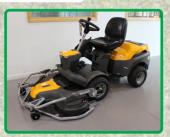

## LLOYD LTD PENRITH EX-DISPLAY / CLEARANCE

STIGA PARK 900WX C/W COMBI 125 PRO DECK

RRP: £9,878 **Lloyd Price: £6,995** 

STIGA ESTATE 792W RIDE-ON MOWER

RRP: £3,829

Lloyd Price: £3,150

ECHO DCS310 BATTERY CHAINSAW