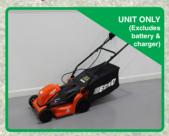

MOUNTFIELD ELECTRESS
38 MOWER

RRP: £139

Lloyd Price: £120

ECHO DPB310 BATTERY BLOWER

RRP: £98

Lloyd Price: £75

HONDA FG110 MINITILLER

RRP: £540